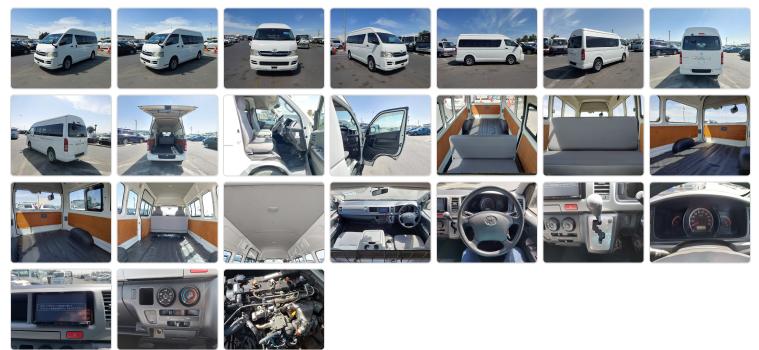

## TOYOTA HIACE VAN

Stock ID 021014

# **Vehicle Specifications**

| Model:         |      | Chassis No:     | KDH221-0006521 | Grade:      |                   | Fuel:     | Diesel |
|----------------|------|-----------------|----------------|-------------|-------------------|-----------|--------|
| Engine:        | 1KD  | Drive Train:    | 2WD            | Dimensions: | 24 M <sup>3</sup> | Shape:    | VAN    |
| Engine No:     | 2023 | Transmission:   | AT             | Mileage:    | 268366            | Capacity: | 3000cc |
| Ext. Color:    |      | Weight (kg):    |                | Seats:      | 5                 | Color:    |        |
| Certification: |      | Classification: |                | Exterior:   | WHITE             | Interior: | GRAY   |

## Vehicle images