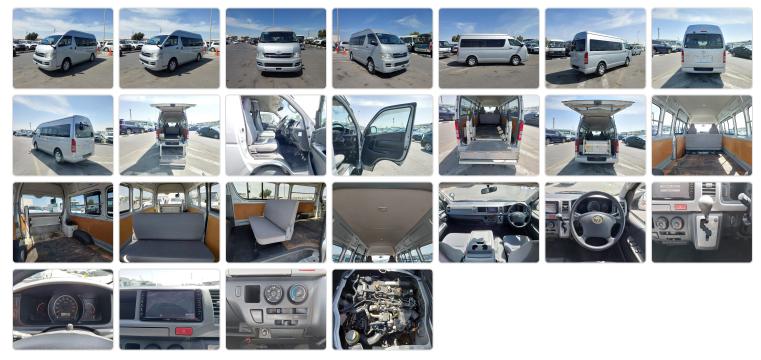

# **Vehicle Specifications**

| Model:         |      | Chassis No:     | KDH221-0005490 | Grade:      |                   | Fuel:     | Diesel |
|----------------|------|-----------------|----------------|-------------|-------------------|-----------|--------|
| Engine:        | 1KD  | Drive Train:    | 2WD            | Dimensions: | 24 M <sup>3</sup> | Shape:    | VAN    |
| Engine No:     | 2023 | Transmission:   | AT             | Mileage:    | 203034            | Capacity: | 3000cc |
| Ext. Color:    |      | Weight (kg):    |                | Seats:      | 5                 | Color:    |        |
| Certification: |      | Classification: |                | Exterior:   | SILVER            | Interior: | GRAY   |

# Vehicle images