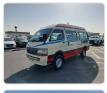

## **TOYOTA HIACE VAN** Stock ID 020217

**Registration Year: 2001** Manufacture Year: 2001

## **Vehicle Specifications**

| Model:         |      | Chassis No:     | LH186-1002206 | Grade:             |                   | Fuel:     | Diesel |
|----------------|------|-----------------|---------------|--------------------|-------------------|-----------|--------|
| Engine:        | 5L   | Drive Train:    | 4WD           | <b>Dimensions:</b> | 21 M <sup>3</sup> | Shape:    | VAN    |
| Engine No:     | 2023 | Transmission:   | MT            | Mileage:           | 397590            | Capacity: | 3000cc |
| Ext. Color:    |      | Weight (kg):    |               | Seats:             | 15                | Color:    |        |
| Certification: |      | Classification: |               | Exterior:          | WHITE RED         | Interior: | GRAY   |