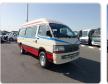

## **TOYOTA HIACE VAN** Stock ID 020217

**Registration Year: 2001** Manufacture Year: 2001

## **Vehicle Specifications**

| Model:         |      | Chassis No:     | LH186-1002206 | Grade:             |                   | Fuel:     | Diesel |
|----------------|------|-----------------|---------------|--------------------|-------------------|-----------|--------|
| Engine:        | 5L   | Drive Train:    | 4WD           | <b>Dimensions:</b> | 21 M <sup>3</sup> | Shape:    | VAN    |
| Engine No:     | 2023 | Transmission:   | MT            | Mileage:           | 397590            | Capacity: | 3000cc |
| Ext. Color:    |      | Weight (kg):    |               | Seats:             | 15                | Color:    |        |
| Certification: |      | Classification: |               | Exterior:          | WHITE RED         | Interior: | GRAY   |