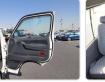

## **TOYOTA HIACE VAN** Stock ID 020217

**Registration Year: 2001** Manufacture Year: 2001

## **Vehicle Specifications**

| Model:         |      | Chassis No:     | LH186-1002206 | Grade:             |                   | Fuel:     | Diesel |
|----------------|------|-----------------|---------------|--------------------|-------------------|-----------|--------|
| Engine:        | 5L   | Drive Train:    | 4WD           | <b>Dimensions:</b> | 21 M <sup>3</sup> | Shape:    | VAN    |
| Engine No:     | 2023 | Transmission:   | MT            | Mileage:           | 397590            | Capacity: | 3000cc |
| Ext. Color:    |      | Weight (kg):    |               | Seats:             | 15                | Color:    |        |
| Certification: |      | Classification: |               | Exterior:          | WHITE RED         | Interior: | GRAY   |