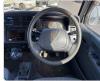

ations**

| Model:         |      | Chassis No:     | LH186-1002206 | Grade:             |                   | Fuel:     | Diesel |
|----------------|------|-----------------|---------------|--------------------|-------------------|-----------|--------|
| Engine:        | 5L   | Drive Train:    | 4WD           | <b>Dimensions:</b> | 21 M <sup>3</sup> | Shape:    | VAN    |
| Engine No:     | 2023 | Transmission:   | MT            | Mileage:           | 397590            | Capacity: | 3000cc |
| Ext. Color:    |      | Weight (kg):    |               | Seats:             | 15                | Color:    |        |
| Certification: |      | Classification: |               | Exterior:          | WHITE RED         | Interior: | GRAY   |

## Vehicle images















































## **Vehicle Options**

| Pwr Steering   | Yes | Pwr Wind          | Yes | Pwr Mirrors     | Center Lock            | Air Cond      | Yes |
|----------------|-----|-------------------|-----|-----------------|------------------------|---------------|-----|
| Reverse Camera |     | Pwr Slide Door    |     | Easy Closer     | Cruise Control         | ABS           |     |
| Air Bag        | Yes | Fog Lamps         |     | HID Head Lamps  | LED Head Lamps         | Spare Key     |     |
| Remote Key     |     | Push Start        |     | Seat Heater     | Pwr Seat               | Leather Seat  |     |
| Floor Mat      |     | Sun Roof          |     | Alloy Wheels    | Grill Guard            | Rear Wiper    |     |
| Rear Spoiler   |     | Stereo (FULL)     |     | Navi/TV         | CD