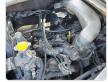

**

| Model:         |      | Chassis No:     | LH186-1002206 | Grade:             |                   | Fuel:     | Diesel |
|----------------|------|-----------------|---------------|--------------------|-------------------|-----------|--------|
| Engine:        | 5L   | Drive Train:    | 4WD           | <b>Dimensions:</b> | 21 M <sup>3</sup> | Shape:    | VAN    |
| Engine No:     | 2023 | Transmission:   | MT            | Mileage:           | 397590            | Capacity: | 3000cc |
| Ext. Color:    |      | Weight (kg):    |               | Seats:             | 15                | Color:    |        |
| Certification: |      | Classification: |               | Exterior:          | WHITE RED         | Interior: | GRAY   |

## Vehicle images















































## **Vehicle Options**

| Pwr Steering   | Yes | Pwr Wind          | Yes | Pwr Mirrors     | Center Lock            | Air Cond      | Yes |
|----------------|-----|-------------------|-----|-----------------|------------------------|---------------|-----|
| Reverse Camera |     | Pwr Slide Door    |     | Easy Closer     | Cruise Control         | ABS           |     |
| Air Bag        | Yes | Fog Lamps         |     | HID Head Lamps  | LED Head Lamps         | Spare Key     |     |
| Remote Key     |     | Push Start        |     | Seat Heater     | Pwr Seat               | Leather Seat  |     |
| Floor Mat      |     | Sun Roof          |     | Alloy Wheels    | Grill Guard            | Rear Wiper    |     |
| Rear Spoiler   |     | Stereo (FULL)     |     | Navi/TV         | CD Player