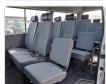

## **TOYOTA HIACE VAN** Stock ID 020217

**Registration Year: 2001** Manufacture Year: 2001

## **Vehicle Specifications**

| Model:         |      | Chassis No:     | LH186-1002206 | Grade:             |                   | Fuel:     | Diesel |
|----------------|------|-----------------|---------------|--------------------|-------------------|-----------|--------|
| Engine:        | 5L   | Drive Train:    | 4WD           | <b>Dimensions:</b> | 21 M <sup>3</sup> | Shape:    | VAN    |
| Engine No:     | 2023 | Transmission:   | MT            | Mileage:           | 397590            | Capacity: | 3000cc |
| Ext. Color:    |      | Weight (kg):    |               | Seats:             | 15                | Color:    |        |
| Certification: |      | Classification: |               | Exterior:          | WHITE RED         | Interior: | GRAY   |