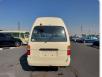

## **TOYOTA HIACE VAN** Stock ID 020217

**Registration Year: 2001** Manufacture Year: 2001

## **Vehicle Specifications**

| Model:         |      | Chassis No:     | LH186-1002206 | Grade:             |                   | Fuel:     | Diesel |
|----------------|------|-----------------|---------------|--------------------|-------------------|-----------|--------|
| Engine:        | 5L   | Drive Train:    | 4WD           | <b>Dimensions:</b> | 21 M <sup>3</sup> | Shape:    | VAN    |
| Engine No:     | 2023 | Transmission:   | MT            | Mileage:           | 397590            | Capacity: | 3000cc |
| Ext. Color:    |      | Weight (kg):    |               | Seats:             | 15                | Color:    |        |
| Certification: |      | Classification: |               | Exterior:          | WHITE RED         | Interior: | GRAY   |