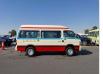

## **TOYOTA HIACE VAN** Stock ID 020217

**Registration Year: 2001** Manufacture Year: 2001

## **Vehicle Specifications**

| Model:         |      | Chassis No:     | LH186-1002206 | Grade:             |                   | Fuel:     | Diesel |
|----------------|------|-----------------|---------------|--------------------|-------------------|-----------|--------|
| Engine:        | 5L   | Drive Train:    | 4WD           | <b>Dimensions:</b> | 21 M <sup>3</sup> | Shape:    | VAN    |
| Engine No:     | 2023 | Transmission:   | MT            | Mileage:           | 397590            | Capacity: | 3000cc |
| Ext. Color:    |      | Weight (kg):    |               | Seats:             | 15                | Color:    |        |
| Certification: |      | Classification: |               | Exterior:          | WHITE RED         | Interior: | GRAY   |