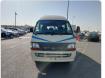

## **TOYOTA HIACE VAN** Stock ID 020217

**Registration Year: 2001** Manufacture Year: 2001

## **Vehicle Specifications**

| Model:         |      | Chassis No:     | LH186-1002206 | Grade:             |                   | Fuel:     | Diesel |
|----------------|------|-----------------|---------------|--------------------|-------------------|-----------|--------|
| Engine:        | 5L   | Drive Train:    | 4WD           | <b>Dimensions:</b> | 21 M <sup>3</sup> | Shape:    | VAN    |
| Engine No:     | 2023 | Transmission:   | MT            | Mileage:           | 397590            | Capacity: | 3000cc |
| Ext. Color:    |      | Weight (kg):    |               | Seats:             | 15                | Color:    |        |
| Certification: |      | Classification: |               | Exterior:          | WHITE RED         | Interior: | GRAY   |