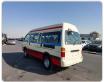

## **TOYOTA HIACE VAN** Stock ID 020217

**Registration Year: 2001** Manufacture Year: 2001

## **Vehicle Specifications**

| Model:         |      | Chassis No:     | LH186-1002206 | Grade:             |                   | Fuel:     | Diesel |
|----------------|------|-----------------|---------------|--------------------|-------------------|-----------|--------|
| Engine:        | 5L   | Drive Train:    | 4WD           | <b>Dimensions:</b> | 21 M <sup>3</sup> | Shape:    | VAN    |
| Engine No:     | 2023 | Transmission:   | MT            | Mileage:           | 397590            | Capacity: | 3000cc |
| Ext. Color:    |      | Weight (kg):    |               | Seats:             | 15                | Color:    |        |
| Certification: |      | Classification: |               | Exterior:          | WHITE RED         | Interior: | GRAY   |