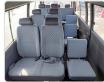

## **TOYOTA HIACE VAN** Stock ID 020217

**Registration Year: 2001** Manufacture Year: 2001

## **Vehicle Specifications**

| Model:         |      | Chassis No:     | LH186-1002206 | Grade:             |                   | Fuel:     | Diesel |
|----------------|------|-----------------|---------------|--------------------|-------------------|-----------|--------|
| Engine:        | 5L   | Drive Train:    | 4WD           | <b>Dimensions:</b> | 21 M <sup>3</sup> | Shape:    | VAN    |
| Engine No:     | 2023 | Transmission:   | MT            | Mileage:           | 397590            | Capacity: | 3000cc |
| Ext. Color:    |      | Weight (kg):    |               | Seats:             | 15                | Color:    |        |
| Certification: |      | Classification: |               | Exterior:          | WHITE RED         | Interior: | GRAY   |