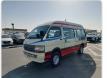

## **TOYOTA HIACE VAN** Stock ID 020217

**Registration Year: 2001** Manufacture Year: 2001

## **Vehicle Specifications**

| Model:         |      | Chassis No:     | LH186-1002206 | Grade:             |                   | Fuel:     | Diesel |
|----------------|------|-----------------|---------------|--------------------|-------------------|-----------|--------|
| Engine:        | 5L   | Drive Train:    | 4WD           | <b>Dimensions:</b> | 21 M <sup>3</sup> | Shape:    | VAN    |
| Engine No:     | 2023 | Transmission:   | MT            | Mileage:           | 397590            | Capacity: | 3000cc |
| Ext. Color:    |      | Weight (kg):    |               | Seats:             | 15                | Color:    |        |
| Certification: |      | Classification: |               | Exterior:          | WHITE RED         | Interior: | GRAY   |