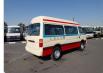

## **TOYOTA HIACE VAN** Stock ID 020217

**Registration Year: 2001** Manufacture Year: 2001

## **Vehicle Specifications**

| Model:         |      | Chassis No:     | LH186-1002206 | Grade:             |                   | Fuel:     | Diesel |
|----------------|------|-----------------|---------------|--------------------|-------------------|-----------|--------|
| Engine:        | 5L   | Drive Train:    | 4WD           | <b>Dimensions:</b> | 21 M <sup>3</sup> | Shape:    | VAN    |
| Engine No:     | 2023 | Transmission:   | MT            | Mileage:           | 397590            | Capacity: | 3000cc |
| Ext. Color:    |      | Weight (kg):    |               | Seats:             | 15                | Color:    |        |
| Certification: |      | Classification: |               | Exterior:          | WHITE RED         | Interior: | GRAY   |