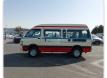

## **TOYOTA HIACE VAN** Stock ID 020217

**Registration Year: 2001** Manufacture Year: 2001

## **Vehicle Specifications**

| Model:         |      | Chassis No:     | LH186-1002206 | Grade:             |                   | Fuel:     | Diesel |
|----------------|------|-----------------|---------------|--------------------|-------------------|-----------|--------|
| Engine:        | 5L   | Drive Train:    | 4WD           | <b>Dimensions:</b> | 21 M <sup>3</sup> | Shape:    | VAN    |
| Engine No:     | 2023 | Transmission:   | MT            | Mileage:           | 397590            | Capacity: | 3000cc |
| Ext. Color:    |      | Weight (kg):    |               | Seats:             | 15                | Color:    |        |
| Certification: |      | Classification: |               | Exterior:          | WHITE RED         | Interior: | GRAY   |