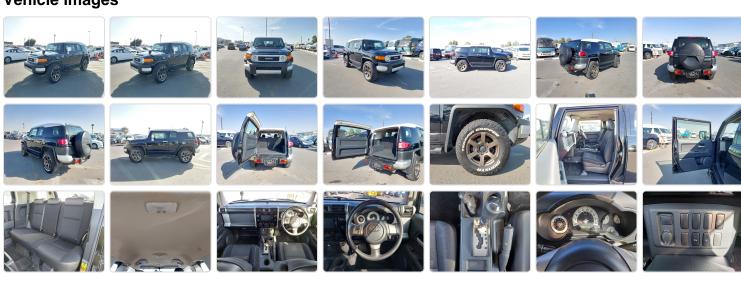

ications**

| Model:         |      | Chassis No:     | GSJ15-0128235 | Grade:             |                   | Fuel:     | Petrol       |
|----------------|------|-----------------|---------------|--------------------|-------------------|-----------|--------------|
| Engine:        | 1GR  | Drive Train:    | 4WD           | <b>Dimensions:</b> | 17 M <sup>3</sup> | Shape:    | SUV          |
| Engine No:     | 2023 | Transmission:   | AT            | Mileage:           | 165057            | Capacity: | 4000cc       |
| Ext. Color:    |      | Weight (kg):    |               | Seats:             | 5                 | Color:    |              |
| Certification: |      | Classification: |               | Exterior:          | BLACK WHITE       | Interior: | BLACK SILVER |

## Vehicle images





## **Vehicle Options**

| Pwr Steering   | Yes | Pwr Wind          | Yes | Pwr Mirrors     | Yes | Center Lock            | Yes | Air Cond      | Yes |
|----------------|-----|-------------------|-----|-----------------|-----|------------------------|-----|---------------|-----|
| Reverse Camera |     | Pwr Slide Door    |     | Easy Closer     |     | Cruise Control         |     | ABS           |     |
| Air Bag        | Yes | Fog Lamps         |     | HID Head Lamps  |     | LED Head Lamps         |     | Spare Key     |     |
| Remote Key     |     | Push Start        |     | Seat Heater     |     | Pwr Seat               |     | Leather Seat  |     |
| Floor Mat      |     | Sun Roof          |     | Alloy Wheels    | Yes | Grill Guard            |     | Rear Wiper    |     |
| Re