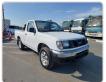

e Year: 2001** 

## **Vehicle Specifications**

| Model:         |      | Chassis No:     | BD22-010880 | Grade:             |                   | Fuel:     | Diesel  |
|----------------|------|-----------------|-------------|--------------------|-------------------|-----------|---------|
| Engine:        | TD27 | Drive Train:    | 2WD         | <b>Dimensions:</b> | 14 M <sup>3</sup> | Shape:    | PICK UP |
| Engine No:     | 2023 | Transmission:   | MT          | Mileage:           | 145848            | Capacity: | 2700сс  |
| Ext. Color:    |      | Weight (kg):    |             | Seats:             | 3                 | Color:    |         |
| Certification: |      | Classification: |             | Exterior:          | WHITE             | Interior: | SILVER  |

## Vehicle images









































## **Vehicle Options**

| Pwr Steering   | Yes | Pwr Wind          |     | Pwr Mirrors     | Center Lock            | Air Cond      | Yes |
|----------------|-----|-------------------|-----|-----------------|------------------------|---------------|-----|
| Reverse Camera |     | Pwr Slide Door    |     | Easy Closer     | Cruise Control         | ABS           |     |
| Air Bag        |     | Fog Lamps         |     | HID Head Lamps  | LED Head Lamps         | Spare Key     |     |
| Remote Key     |     | Push Start        | Yes | Seat Heater     | Pwr Seat               | Leather Seat  |     |
| Floor Mat      |     | Sun Roof          |     | Alloy Wheels    | Grill Guard            | Rear Wiper    |     |
| Rear Spoiler   |     | Stereo (FULL)     |