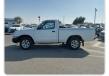

NISSAN DATSUN Stock ID 955425 **Registration Year: 2001 Manufacture Year: 2001** 

## **Vehicle Specifications**

| Model:         |      | Chassis No:     | BD22-010880 | Grade:             |                   | Fuel:     | Diesel  |
|----------------|------|-----------------|-------------|--------------------|-------------------|-----------|---------|
| Engine:        | TD27 | Drive Train:    | 2WD         | <b>Dimensions:</b> | 14 M <sup>3</sup> | Shape:    | PICK UP |
| Engine No:     | 2023 | Transmission:   | MT          | Mileage:           | 145848            | Capacity: | 2700сс  |
| Ext. Color:    |      | Weight (kg):    |             | Seats:             | 3                 | Color:    |         |
| Certification: |      | Classification: |             | Exterior:          | WHITE             | Interior: | SILVER  |