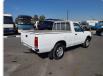

ar: 2001** 

## **Vehicle Specifications**

| Model:         |      | Chassis No:     | BD22-010880 | Grade:             |                   | Fuel:     | Diesel  |
|----------------|------|-----------------|-------------|--------------------|-------------------|-----------|---------|
| Engine:        | TD27 | Drive Train:    | 2WD         | <b>Dimensions:</b> | 14 M <sup>3</sup> | Shape:    | PICK UP |
| Engine No:     | 2023 | Transmission:   | MT          | Mileage:           | 145848            | Capacity: | 2700сс  |
| Ext. Color:    |      | Weight (kg):    |             | Seats:             | 3                 | Color:    |         |
| Certification: |      | Classification: |             | Exterior:          | WHITE             | Interior: | SILVER  |

## Vehicle images









































## **Vehicle Options**

| Pwr Steering   | Yes | Pwr Wind          |     | Pwr Mirrors     | Center Lock            | Air Cond      | Yes |
|----------------|-----|-------------------|-----|-----------------|------------------------|---------------|-----|
| Reverse Camera |     | Pwr Slide Door    |     | Easy Closer     | Cruise Control         | ABS           |     |
| Air Bag        |     | Fog Lamps         |     | HID Head Lamps  | LED Head Lamps         | Spare Key     |     |
| Remote Key     |     | Push Start        | Yes | Seat Heater     | Pwr Seat               | Leather Seat  |     |
| Floor Mat      |     | Sun Roof          |     | Alloy Wheels    | Grill Guard            | Rear Wiper    |     |
| Rear Spoiler   |     | Stereo (FULL)     |     |