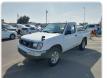

cture Year: 2001** 

## **Vehicle Specifications**

| Model:         |      | Chassis No:     | BD22-010880 | Grade:             |                   | Fuel:     | Diesel  |
|----------------|------|-----------------|-------------|--------------------|-------------------|-----------|---------|
| Engine:        | TD27 | Drive Train:    | 2WD         | <b>Dimensions:</b> | 14 M <sup>3</sup> | Shape:    | PICK UP |
| Engine No:     | 2023 | Transmission:   | MT          | Mileage:           | 145848            | Capacity: | 2700сс  |
| Ext. Color:    |      | Weight (kg):    |             | Seats:             | 3                 | Color:    |         |
| Certification: |      | Classification: |             | Exterior:          | WHITE             | Interior: | SILVER  |

## Vehicle images









































## **Vehicle Options**

| Pwr Steering   | Yes | Pwr Wind          |     | Pwr Mirrors     | Center Lock            | Air Cond      | Yes |
|----------------|-----|-------------------|-----|-----------------|------------------------|---------------|-----|
| Reverse Camera |     | Pwr Slide Door    |     | Easy Closer     | Cruise Control         | ABS           |     |
| Air Bag        |     | Fog Lamps         |     | HID Head Lamps  | LED Head Lamps         | Spare Key     |     |
| Remote Key     |     | Push Start        | Yes | Seat Heater     | Pwr Seat               | Leather Seat  |     |
| Floor Mat      |     | Sun Roof          |     | Alloy Wheels    | Grill Guard            | Rear Wiper    |     |
| Rear Spoiler   |     | Stereo (FULL)