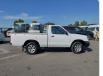

Year: 2001** 

## **Vehicle Specifications**

| Model:         |      | Chassis No:     | BD22-010880 | Grade:             |                   | Fuel:     | Diesel  |
|----------------|------|-----------------|-------------|--------------------|-------------------|-----------|---------|
| Engine:        | TD27 | Drive Train:    | 2WD         | <b>Dimensions:</b> | 14 M <sup>3</sup> | Shape:    | PICK UP |
| Engine No:     | 2023 | Transmission:   | MT          | Mileage:           | 145848            | Capacity: | 2700сс  |
| Ext. Color:    |      | Weight (kg):    |             | Seats:             | 3                 | Color:    |         |
| Certification: |      | Classification: |             | Exterior:          | WHITE             | Interior: | SILVER  |

## Vehicle images









































## **Vehicle Options**

| Pwr Steering   | Yes | Pwr Wind          |     | Pwr Mirrors     | Center Lock            | Air Cond      | Yes |
|----------------|-----|-------------------|-----|-----------------|------------------------|---------------|-----|
| Reverse Camera |     | Pwr Slide Door    |     | Easy Closer     | Cruise Control         | ABS           |     |
| Air Bag        |     | Fog Lamps         |     | HID Head Lamps  | LED Head Lamps         | Spare Key     |     |
| Remote Key     |     | Push Start        | Yes | Seat Heater     | Pwr Seat               | Leather Seat  |     |
| Floor Mat      |     | Sun Roof          |     | Alloy Wheels    | Grill Guard            | Rear Wiper    |     |
| Rear Spoiler   |     | Stereo (FULL)     |