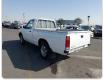

2001** 

## **Vehicle Specifications**

| Model:         |      | Chassis No:     | BD22-010880 | Grade:             |                   | Fuel:     | Diesel  |
|----------------|------|-----------------|-------------|--------------------|-------------------|-----------|---------|
| Engine:        | TD27 | Drive Train:    | 2WD         | <b>Dimensions:</b> | 14 M <sup>3</sup> | Shape:    | PICK UP |
| Engine No:     | 2023 | Transmission:   | MT          | Mileage:           | 145848            | Capacity: | 2700сс  |
| Ext. Color:    |      | Weight (kg):    |             | Seats:             | 3                 | Color:    |         |
| Certification: |      | Classification: |             | Exterior:          | WHITE             | Interior: | SILVER  |

## Vehicle images









































## **Vehicle Options**

| Pwr Steering   | Yes | Pwr Wind          |     | Pwr Mirrors     | Center Lock            | Air Cond      | Yes |
|----------------|-----|-------------------|-----|-----------------|------------------------|---------------|-----|
| Reverse Camera |     | Pwr Slide Door    |     | Easy Closer     | Cruise Control         | ABS           |     |
| Air Bag        |     | Fog Lamps         |     | HID Head Lamps  | LED Head Lamps         | Spare Key     |     |
| Remote Key     |     | Push Start        | Yes | Seat Heater     | Pwr Seat               | Leather Seat  |     |
| Floor Mat      |     | Sun Roof          |     | Alloy Wheels    | Grill Guard            | Rear Wiper    |     |
| Rear Spoiler   |     | Stereo (FULL)     |     | Nav