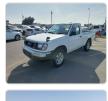

facture Year: 2001** 

## **Vehicle Specifications**

| Model:         |      | Chassis No:     | BD22-010880 | Grade:             |                   | Fuel:     | Diesel  |
|----------------|------|-----------------|-------------|--------------------|-------------------|-----------|---------|
| Engine:        | TD27 | Drive Train:    | 2WD         | <b>Dimensions:</b> | 14 M <sup>3</sup> | Shape:    | PICK UP |
| Engine No:     | 2023 | Transmission:   | MT          | Mileage:           | 145848            | Capacity: | 2700сс  |
| Ext. Color:    |      | Weight (kg):    |             | Seats:             | 3                 | Color:    |         |
| Certification: |      | Classification: |             | Exterior:          | WHITE             | Interior: | SILVER  |

## Vehicle images









































## **Vehicle Options**

| Pwr Steering   | Yes | Pwr Wind          |     | Pwr Mirrors     | Center Lock            | Air Cond      | Yes |
|----------------|-----|-------------------|-----|-----------------|------------------------|---------------|-----|
| Reverse Camera |     | Pwr Slide Door    |     | Easy Closer     | Cruise Control         | ABS           |     |
| Air Bag        |     | Fog Lamps         |     | HID Head Lamps  | LED Head Lamps         | Spare Key     |     |
| Remote Key     |     | Push Start        | Yes | Seat Heater     | Pwr Seat               | Leather Seat  |     |
| Floor Mat      |     | Sun Roof          |     | Alloy Wheels    | Grill Guard            | Rear Wiper    |     |
| Rear Spoiler   |     | Stereo (FULL)