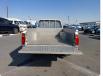

## **Vehicle Specifications**

| Model:         |      | Chassis No:     | BD22-010880 | Grade:             |                   | Fuel:     | Diesel  |
|----------------|------|-----------------|-------------|--------------------|-------------------|-----------|---------|
| Engine:        | TD27 | Drive Train:    | 2WD         | <b>Dimensions:</b> | 14 M <sup>3</sup> | Shape:    | PICK UP |
| Engine No:     | 2023 | Transmission:   | MT          | Mileage:           | 145848            | Capacity: | 2700сс  |
| Ext. Color:    |      | Weight (kg):    |             | Seats:             | 3                 | Color:    |         |
| Certification: |      | Classification: |             | Exterior:          | WHITE             | Interior: | SILVER  |