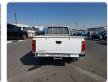

: 2001** 

## **Vehicle Specifications**

| Model:         |      | Chassis No:     | BD22-010880 | Grade:             |                   | Fuel:     | Diesel  |
|----------------|------|-----------------|-------------|--------------------|-------------------|-----------|---------|
| Engine:        | TD27 | Drive Train:    | 2WD         | <b>Dimensions:</b> | 14 M <sup>3</sup> | Shape:    | PICK UP |
| Engine No:     | 2023 | Transmission:   | MT          | Mileage:           | 145848            | Capacity: | 2700сс  |
| Ext. Color:    |      | Weight (kg):    |             | Seats:             | 3                 | Color:    |         |
| Certification: |      | Classification: |             | Exterior:          | WHITE             | Interior: | SILVER  |

## Vehicle images









































## **Vehicle Options**

| Pwr Steering   | Yes | Pwr Wind          |     | Pwr Mirrors     | Center Lock            | Air Cond      | Yes |
|----------------|-----|-------------------|-----|-----------------|------------------------|---------------|-----|
| Reverse Camera |     | Pwr Slide Door    |     | Easy Closer     | Cruise Control         | ABS           |     |
| Air Bag        |     | Fog Lamps         |     | HID Head Lamps  | LED Head Lamps         | Spare Key     |     |
| Remote Key     |     | Push Start        | Yes | Seat Heater     | Pwr Seat               | Leather Seat  |     |
| Floor Mat      |     | Sun Roof          |     | Alloy Wheels    | Grill Guard            | Rear Wiper    |     |
| Rear Spoiler   |     | Stereo (FULL)     |     | N