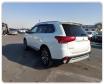

ations**

| Model:         |      | Chassis No:     | JMFXTGF8WLZ001130 | Grade:             |                   | Fuel:     | Petrol |
|----------------|------|-----------------|-------------------|--------------------|-------------------|-----------|--------|
| Engine:        |      | Drive Train:    | 2WD               | <b>Dimensions:</b> | 16 M <sup>3</sup> | Shape:    | SUV    |
| Engine No:     | 2023 | Transmission:   | AT                | Mileage:           | 2400              | Capacity: | 2400cc |
| Ext. Color:    |      | Weight (kg):    |                   | Seats:             | 7                 | Color:    |        |
| Certification: |      | Classification: |                   | Exterior:          | WHITE             | Interior: | GRAY   |

## Vehicle images













































## **Vehicle Options**

| Pwr Steering   | Yes | Pwr Wind          | Yes | Pwr Mirrors     | Yes | Center Lock            | Yes | Air Cond      | Yes |
|----------------|-----|-------------------|-----|-----------------|-----|------------------------|-----|---------------|-----|
| Reverse Camera | Yes | Pwr Slide Door    |     | Easy Closer     |     | Cruise Control         |     | ABS           |     |
| Air Bag        | Yes | Fog Lamps         | Yes | HID Head Lamps  |     | LED Head Lamps         |     | Spare Key     |     |
| Remote Key     |     | Push Start        | Yes | Seat Heater     |     | Pwr Seat               | Yes | Leather Seat  | Yes |
| Floor Mat      |     | Sun Roof          |     | Alloy Wheels    | Yes | Grill Guard            |     |