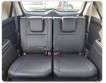

## **Vehicle Specifications**

| Model:         |      | Chassis No:     | JMFXTGF8WLZ001130 | Grade:             |                   | Fuel:     | Petrol |
|----------------|------|-----------------|-------------------|--------------------|-------------------|-----------|--------|
| Engine:        |      | Drive Train:    | 2WD               | <b>Dimensions:</b> | 16 M <sup>3</sup> | Shape:    | SUV    |
| Engine No:     | 2023 | Transmission:   | AT                | Mileage:           | 2400              | Capacity: | 2400cc |
| Ext. Color:    |      | Weight (kg):    |                   | Seats:             | 7                 | Color:    |        |
| Certification: |      | Classification: |                   | Exterior:          | WHITE             | Interior: | GRAY   |

## Vehicle images