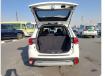

ns**

| Model:         |      | Chassis No:     | JMFXTGF8WLZ001130 | Grade:             |                   | Fuel:     | Petrol |
|----------------|------|-----------------|-------------------|--------------------|-------------------|-----------|--------|
| Engine:        |      | Drive Train:    | 2WD               | <b>Dimensions:</b> | 16 M <sup>3</sup> | Shape:    | SUV    |
| Engine No:     | 2023 | Transmission:   | AT                | Mileage:           | 2400              | Capacity: | 2400cc |
| Ext. Color:    |      | Weight (kg):    |                   | Seats:             | 7                 | Color:    |        |
| Certification: |      | Classification: |                   | Exterior:          | WHITE             | Interior: | GRAY   |

## Vehicle images













































## **Vehicle Options**

| Pwr Steering   | Yes | Pwr Wind          | Yes | Pwr Mirrors     | Yes | Center Lock            | Yes | Air Cond      | Yes |
|----------------|-----|-------------------|-----|-----------------|-----|------------------------|-----|---------------|-----|
| Reverse Camera | Yes | Pwr Slide Door    |     | Easy Closer     |     | Cruise Control         |     | ABS           |     |
| Air Bag        | Yes | Fog Lamps         | Yes | HID Head Lamps  |     | LED Head Lamps         |     | Spare Key     |     |
| Remote Key     |     | Push Start        | Yes | Seat Heater     |     | Pwr Seat               | Yes | Leather Seat  | Yes |
| Floor Mat      |     | Sun Roof          |     | Alloy Wheels    | Yes | Grill Guard            |     | Rear