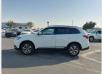

ions**

| Model:         |      | Chassis No:     | JMFXTGF8WLZ001130 | Grade:             |                   | Fuel:     | Petrol |
|----------------|------|-----------------|-------------------|--------------------|-------------------|-----------|--------|
| Engine:        |      | Drive Train:    | 2WD               | <b>Dimensions:</b> | 16 M <sup>3</sup> | Shape:    | SUV    |
| Engine No:     | 2023 | Transmission:   | AT                | Mileage:           | 2400              | Capacity: | 2400cc |
| Ext. Color:    |      | Weight (kg):    |                   | Seats:             | 7                 | Color:    |        |
| Certification: |      | Classification: |                   | Exterior:          | WHITE             | Interior: | GRAY   |

## Vehicle images













































## **Vehicle Options**

| Pwr Steering   | Yes | Pwr Wind          | Yes | Pwr Mirrors     | Yes | Center Lock            | Yes | Air Cond      | Yes |
|----------------|-----|-------------------|-----|-----------------|-----|------------------------|-----|---------------|-----|
| Reverse Camera | Yes | Pwr Slide Door    |     | Easy Closer     |     | Cruise Control         |     | ABS           |     |
| Air Bag        | Yes | Fog Lamps         | Yes | HID Head Lamps  |     | LED Head Lamps         |     | Spare Key     |     |
| Remote Key     |     | Push Start        | Yes | Seat Heater     |     | Pwr Seat               | Yes | Leather Seat  | Yes |
| Floor Mat      |     | Sun Roof          |     | Alloy Wheels    | Yes | Grill Guard            |     | Re