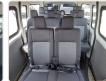

ecifications**

| Model:         |      | Chassis No:     | JTFLA3CPX06007191 | Grade:      |                   | Fuel:     | Diesel     |
|----------------|------|-----------------|-------------------|-------------|-------------------|-----------|------------|
| Engine:        | 1GD  | Drive Train:    | 2WD               | Dimensions: | 28 M <sup>3</sup> | Shape:    | VAN        |
| Engine No:     | 2023 | Transmission:   | AT                | Mileage:    | 30086             | Capacity: | 2800cc     |
| Ext. Color:    |      | Weight (kg):    |                   | Seats:      | 13                | Color:    |            |
| Certification: |      | Classification: |                   | Exterior:   | WHITE             | Interior: | GRAY BEIGE |

## Vehicle images













































## **Vehicle Options**

| Pwr Steering   | Yes | Pwr Wind          | Yes | Pwr Mirrors     | Yes | Center Lock            | Yes | Air Cond      | Yes |
|----------------|-----|-------------------|-----|-----------------|-----|------------------------|-----|---------------|-----|
| Reverse Camera | Yes | Pwr Slide Door    |     | Easy Closer     |     | Cruise Control         |     | ABS           |     |
| Air Bag        | Yes | Fog Lamps         | Yes | HID Head Lamps  |     | LED Head Lamps         |     | Spare Key     |     |
| Remote Key     |     | Push Start        |     | Seat Heater     |     | Pwr Seat               |     | Leather Seat  |     |
| Floor Mat      |     | Sun Roof          |     | Alloy Wheels    |     | Grill Guard            |     | Rear Wiper