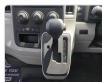

## Vehicle images

## **Vehicle Specifications**

| Model:         |      | Chassis No:     | JTFLA3CPX06007191 | Grade:      |                   | Fuel:     | Diesel     |
|----------------|------|-----------------|-------------------|-------------|-------------------|-----------|------------|
| Engine:        | 1GD  | Drive Train:    | 2WD               | Dimensions: | 28 M <sup>3</sup> | Shape:    | VAN        |
| Engine No:     | 2023 | Transmission:   | AT                | Mileage:    | 30086             | Capacity: | 2800cc     |
| Ext. Color:    |      | Weight (kg):    |                   | Seats:      | 13                | Color:    |            |
| Certification: |      | Classification: |                   | Exterior:   | WHITE             | Interior: | GRAY BEIGE |