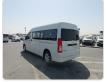

**Vehicle Specifications**

| Model:         |      | Chassis No:     | JTFLA3CPX06007191 | Grade:      |                   | Fuel:     | Diesel     |
|----------------|------|-----------------|-------------------|-------------|-------------------|-----------|------------|
| Engine:        | 1GD  | Drive Train:    | 2WD               | Dimensions: | 28 M <sup>3</sup> | Shape:    | VAN        |
| Engine No:     | 2023 | Transmission:   | AT                | Mileage:    | 30086             | Capacity: | 2800cc     |
| Ext. Color:    |      | Weight (kg):    |                   | Seats:      | 13                | Color:    |            |
| Certification: |      | Classification: |                   | Exterior:   | WHITE             | Interior: | GRAY BEIGE |

## Vehicle images













































## **Vehicle Options**

| Pwr Steering   | Yes | Pwr Wind          | Yes | Pwr Mirrors     | Yes | Center Lock            | Yes | Air Cond      | Yes |
|----------------|-----|-------------------|-----|-----------------|-----|------------------------|-----|---------------|-----|
| Reverse Camera | Yes | Pwr Slide Door    |     | Easy Closer     |     | Cruise Control         |     | ABS           |     |
| Air Bag        | Yes | Fog Lamps         | Yes | HID Head Lamps  |     | LED Head Lamps         |     | Spare Key     |     |
| Remote Key     |     | Push Start        |     | Seat Heater     |     | Pwr Seat               |     | Leather Seat  |     |
| Floor Mat      |     | Sun Roof          |     | Alloy Wheels    |     | Grill Guard            |     |