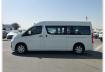

Vehicle Specifications**

| Model:         |      | Chassis No:     | JTFLA3CPX06007191 | Grade:      |                   | Fuel:     | Diesel     |
|----------------|------|-----------------|-------------------|-------------|-------------------|-----------|------------|
| Engine:        | 1GD  | Drive Train:    | 2WD               | Dimensions: | 28 M <sup>3</sup> | Shape:    | VAN        |
| Engine No:     | 2023 | Transmission:   | AT                | Mileage:    | 30086             | Capacity: | 2800cc     |
| Ext. Color:    |      | Weight (kg):    |                   | Seats:      | 13                | Color:    |            |
| Certification: |      | Classification: |                   | Exterior:   | WHITE             | Interior: | GRAY BEIGE |

## Vehicle images













































## **Vehicle Options**

| Pwr Steering   | Yes | Pwr Wind          | Yes | Pwr Mirrors     | Yes | Center Lock            | Yes | Air Cond      | Yes |
|----------------|-----|-------------------|-----|-----------------|-----|------------------------|-----|---------------|-----|
| Reverse Camera | Yes | Pwr Slide Door    |     | Easy Closer     |     | Cruise Control         |     | ABS           |     |
| Air Bag        | Yes | Fog Lamps         | Yes | HID Head Lamps  |     | LED Head Lamps         |     | Spare Key     |     |
| Remote Key     |     | Push Start        |     | Seat Heater     |     | Pwr Seat               |     | Leather Seat  |     |
| Floor Mat      |     | Sun Roof          |     | Alloy Wheels    |     | Grill Guard            |     | Re