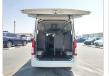

hicle Specifications**

| Model:         |      | Chassis No:     | JTFLA3CPX06007191 | Grade:      |                   | Fuel:     | Diesel     |
|----------------|------|-----------------|-------------------|-------------|-------------------|-----------|------------|
| Engine:        | 1GD  | Drive Train:    | 2WD               | Dimensions: | 28 M <sup>3</sup> | Shape:    | VAN        |
| Engine No:     | 2023 | Transmission:   | AT                | Mileage:    | 30086             | Capacity: | 2800cc     |
| Ext. Color:    |      | Weight (kg):    |                   | Seats:      | 13                | Color:    |            |
| Certification: |      | Classification: |                   | Exterior:   | WHITE             | Interior: | GRAY BEIGE |

## Vehicle images













































## **Vehicle Options**

| Pwr Steering   | Yes | Pwr Wind          | Yes | Pwr Mirrors     | Yes | Center Lock            | Yes | Air Cond      | Yes |
|----------------|-----|-------------------|-----|-----------------|-----|------------------------|-----|---------------|-----|
| Reverse Camera | Yes | Pwr Slide Door    |     | Easy Closer     |     | Cruise Control         |     | ABS           |     |
| Air Bag        | Yes | Fog Lamps         | Yes | HID Head Lamps  |     | LED Head Lamps         |     | Spare Key     |     |
| Remote Key     |     | Push Start        |     | Seat Heater     |     | Pwr Seat               |     | Leather Seat  |     |
| Floor Mat      |     | Sun Roof          |     | Alloy Wheels    |     | Grill Guard            |     | Rear