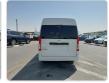

# **Vehicle Specifications**

| Model:         |      | Chassis No:     | JTFLA3CPX06007191 | Grade:      |                   | Fuel:     | Diesel     |
|----------------|------|-----------------|-------------------|-------------|-------------------|-----------|------------|
| Engine:        | 1GD  | Drive Train:    | 2WD               | Dimensions: | 28 M <sup>3</sup> | Shape:    | VAN        |
| Engine No:     | 2023 | Transmission:   | AT                | Mileage:    | 30086             | Capacity: | 2800cc     |
| Ext. Color:    |      | Weight (kg):    |                   | Seats:      | 13                | Color:    |            |
| Certification: |      | Classification: |                   | Exterior:   | WHITE             | Interior: | GRAY BEIGE |

## Vehicle images













































## **Vehicle Options**

| Pwr Steering   | Yes | Pwr Wind          | Yes | Pwr Mirrors     | Yes | Center Lock            | Yes | Air Cond      | Yes |
|----------------|-----|-------------------|-----|-----------------|-----|------------------------|-----|---------------|-----|
| Reverse Camera | Yes | Pwr Slide Door    |     | Easy Closer     |     | Cruise Control         |     | ABS           |     |
| Air Bag        | Yes | Fog Lamps         | Yes | HID Head Lamps  |     | LED Head Lamps         |     | Spare Key     |     |
| Remote Key     |     | Push Start        |     | Seat Heater     |     | Pwr Seat               |     | Leather Seat  |     |
| Floor Mat      |     | Sun Roof          |     | Alloy Wheels    |     | Grill Guard            |