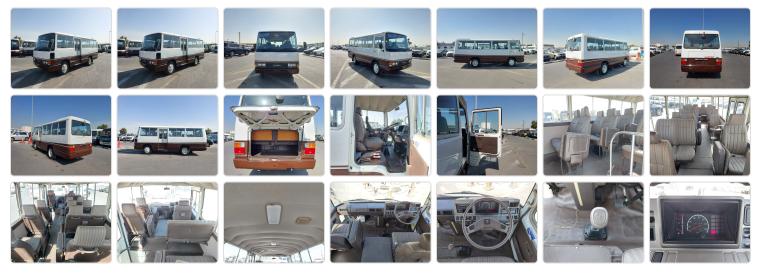

## TOYOTA COASTER

Stock ID 610948

**Registration Year: 1998 Manufacture Year: 1998** 

## **Vehicle Specifications**

| Model:         |      | Chassis No:     | BB21-0010133 | Grade:      |                   | Fuel:     | Diesel |
|----------------|------|-----------------|--------------|-------------|-------------------|-----------|--------|
| Engine:        | 3B   | Drive Train:    | 2WD          | Dimensions: | 36 M <sup>3</sup> | Shape:    | BUS    |
| Engine No:     | 2023 | Transmission:   | MT           | Mileage:    | 3645              | Capacity: | 3400cc |
| Ext. Color:    |      | Weight (kg):    |              | Seats:      | 26                | Color:    |        |
| Certification: |      | Classification: |              | Exterior:   | WHITE BROWN       | Interior: | BEIGE  |

## Vehicle images