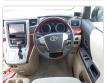

9

## **Vehicle Specifications**

| Model:         |      | Chassis No:     | ANH20-8055074 | Grade:             |                   | Fuel:     | Petrol |
|----------------|------|-----------------|---------------|--------------------|-------------------|-----------|--------|
| Engine:        | 2AZ  | Drive Train:    | 2WD           | <b>Dimensions:</b> | 17 M <sup>3</sup> | Shape:    | VAN    |
| Engine No:     | 2023 | Transmission:   | AT            | Mileage:           | 134407            | Capacity: | 2400cc |
| Ext. Color:    |      | Weight (kg):    |               | Seats:             | 7                 | Color:    |        |
| Certification: |      | Classification: |               | Exterior:          | BLACK             | Interior: | BEIGE  |

## Vehicle images

























## **Vehicle Options**

| Pwr Steering   | Yes | Pwr Wind          | Yes | Pwr Mirrors     |     | Center Lock            |     | Air Cond      |
|----------------|-----|-------------------|-----|-----------------|-----|------------------------|-----|---------------|
| Reverse Camera |     | Pwr Slide Door    |     | Easy Closer     |     | Cruise Control         |     | ABS           |
| Air Bag        | Yes | Fog Lamps         |     | HID Head Lamps  |     | LED Head Lamps         |     | Spare Key     |
| Remote Key     |     | Push Start        |     | Seat Heater     | Yes | Pwr Seat               |     | Leather Seat  |
| Floor Mat      |     | Sun Roof          |     | Alloy Wheels    | Yes | Grill Guard            |     | Rear Wiper    |
| Rear Spoiler   |     | Stereo (F