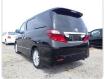

ear: 2009

## **Vehicle Specifications**

| Model:         |      | Chassis No:     | ANH20-8055074 | Grade:             |                   | Fuel:     | Petrol |
|----------------|------|-----------------|---------------|--------------------|-------------------|-----------|--------|
| Engine:        | 2AZ  | Drive Train:    | 2WD           | <b>Dimensions:</b> | 17 M <sup>3</sup> | Shape:    | VAN    |
| Engine No:     | 2023 | Transmission:   | AT            | Mileage:           | 134407            | Capacity: | 2400cc |
| Ext. Color:    |      | Weight (kg):    |               | Seats:             | 7                 | Color:    |        |
| Certification: |      | Classification: |               | Exterior:          | BLACK             | Interior: | BEIGE  |

## Vehicle images

























## **Vehicle Options**

| Pwr Steering   | Yes | Pwr Wind          | Yes | Pwr Mirrors     |     | Center Lock            |     | Air Cond      |
|----------------|-----|-------------------|-----|-----------------|-----|------------------------|-----|---------------|
| Reverse Camera |     | Pwr Slide Door    |     | Easy Closer     |     | Cruise Control         |     | ABS           |
| Air Bag        | Yes | Fog Lamps         |     | HID Head Lamps  |     | LED Head Lamps         |     | Spare Key     |
| Remote Key     |     | Push Start        |     | Seat Heater     | Yes | Pwr Seat               |     | Leather Seat  |
| Floor Mat      |     | Sun Roof          |     | Alloy Wheels    | Yes | Grill Guard            |     | Rear Wiper    |
| Rear Spoiler   |     | S