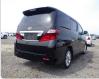

Year: 2009

## **Vehicle Specifications**

| Model:         |      | Chassis No:     | ANH20-8055074 | Grade:             |                   | Fuel:     | Petrol |
|----------------|------|-----------------|---------------|--------------------|-------------------|-----------|--------|
| Engine:        | 2AZ  | Drive Train:    | 2WD           | <b>Dimensions:</b> | 17 M <sup>3</sup> | Shape:    | VAN    |
| Engine No:     | 2023 | Transmission:   | AT            | Mileage:           | 134407            | Capacity: | 2400cc |
| Ext. Color:    |      | Weight (kg):    |               | Seats:             | 7                 | Color:    |        |
| Certification: |      | Classification: |               | Exterior:          | BLACK             | Interior: | BEIGE  |

## Vehicle images

























## **Vehicle Options**

| Pwr Steering   | Yes | Pwr Wind          | Yes | Pwr Mirrors     |     | Center Lock            |     | Air Cond      |
|----------------|-----|-------------------|-----|-----------------|-----|------------------------|-----|---------------|
| Reverse Camera |     | Pwr Slide Door    |     | Easy Closer     |     | Cruise Control         |     | ABS           |
| Air Bag        | Yes | Fog Lamps         |     | HID Head Lamps  |     | LED Head Lamps         |     | Spare Key     |
| Remote Key     |     | Push Start        |     | Seat Heater     | Yes | Pwr Seat               |     | Leather Seat  |
| Floor Mat      |     | Sun Roof          |     | Alloy Wheels    | Yes | Grill Guard            |     | Rear Wiper    |
| Rear Spoiler   |     |