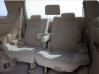

009

## **Vehicle Specifications**

| Model:         |      | Chassis No:     | ANH20-8055074 | Grade:             |                   | Fuel:     | Petrol |
|----------------|------|-----------------|---------------|--------------------|-------------------|-----------|--------|
| Engine:        | 2AZ  | Drive Train:    | 2WD           | <b>Dimensions:</b> | 17 M <sup>3</sup> | Shape:    | VAN    |
| Engine No:     | 2023 | Transmission:   | AT            | Mileage:           | 134407            | Capacity: | 2400cc |
| Ext. Color:    |      | Weight (kg):    |               | Seats:             | 7                 | Color:    |        |
| Certification: |      | Classification: |               | Exterior:          | BLACK             | Interior: | BEIGE  |

## Vehicle images

























## **Vehicle Options**

| Pwr Steering   | Yes | Pwr Wind          | Yes | Pwr Mirrors     |     | Center Lock            |     | Air Cond      |
|----------------|-----|-------------------|-----|-----------------|-----|------------------------|-----|---------------|
| Reverse Camera |     | Pwr Slide Door    |     | Easy Closer     |     | Cruise Control         |     | ABS           |
| Air Bag        | Yes | Fog Lamps         |     | HID Head Lamps  |     | LED Head Lamps         |     | Spare Key     |
| Remote Key     |     | Push Start        |     | Seat Heater     | Yes | Pwr Seat               |     | Leather Seat  |
| Floor Mat      |     | Sun Roof          |     | Alloy Wheels    | Yes | Grill Guard            |     | Rear Wiper    |
| Rear Spoiler   |     | Stereo