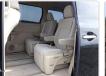

2009

## **Vehicle Specifications**

| Model:         |      | Chassis No:     | ANH20-8055074 | Grade:             |                   | Fuel:     | Petrol |
|----------------|------|-----------------|---------------|--------------------|-------------------|-----------|--------|
| Engine:        | 2AZ  | Drive Train:    | 2WD           | <b>Dimensions:</b> | 17 M <sup>3</sup> | Shape:    | VAN    |
| Engine No:     | 2023 | Transmission:   | AT            | Mileage:           | 134407            | Capacity: | 2400cc |
| Ext. Color:    |      | Weight (kg):    |               | Seats:             | 7                 | Color:    |        |
| Certification: |      | Classification: |               | Exterior:          | BLACK             | Interior: | BEIGE  |

## Vehicle images

























## **Vehicle Options**

| Pwr Steering   | Yes | Pwr Wind          | Yes | Pwr Mirrors     |     | Center Lock            |     | Air Cond      |
|----------------|-----|-------------------|-----|-----------------|-----|------------------------|-----|---------------|
| Reverse Camera |     | Pwr Slide Door    |     | Easy Closer     |     | Cruise Control         |     | ABS           |
| Air Bag        | Yes | Fog Lamps         |     | HID Head Lamps  |     | LED Head Lamps         |     | Spare Key     |
| Remote Key     |     | Push Start        |     | Seat Heater     | Yes | Pwr Seat               |     | Leather Seat  |
| Floor Mat      |     | Sun Roof          |     | Alloy Wheels    | Yes | Grill Guard            |     | Rear Wiper    |
| Rear Spoiler   |     | Stere