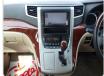

## **Vehicle Specifications**

| Model:         |      | Chassis No:     | ANH20-8055074 | Grade:             |                   | Fuel:     | Petrol |
|----------------|------|-----------------|---------------|--------------------|-------------------|-----------|--------|
| Engine:        | 2AZ  | Drive Train:    | 2WD           | <b>Dimensions:</b> | 17 M <sup>3</sup> | Shape:    | VAN    |
| Engine No:     | 2023 | Transmission:   | AT            | Mileage:           | 134407            | Capacity: | 2400cc |
| Ext. Color:    |      | Weight (kg):    |               | Seats:             | 7                 | Color:    |        |
| Certification: |      | Classification: |               | Exterior:          | BLACK             | Interior: | BEIGE  |

## Vehicle images

























## **Vehicle Options**

| Pwr Steering   | Yes | Pwr Wind          | Yes | Pwr Mirrors     |     | Center Lock            |     | Air Cond      |
|----------------|-----|-------------------|-----|-----------------|-----|------------------------|-----|---------------|
| Reverse Camera |     | Pwr Slide Door    |     | Easy Closer     |     | Cruise Control         |     | ABS           |
| Air Bag        | Yes | Fog Lamps         |     | HID Head Lamps  |     | LED Head Lamps         |     | Spare Key     |
| Remote Key     |     | Push Start        |     | Seat Heater     | Yes | Pwr Seat               |     | Leather Seat  |
| Floor Mat      |     | Sun Roof          |     | Alloy Wheels    | Yes | Grill Guard            |     | Rear Wiper    |
| Rear Spoiler   |     | Stereo (FUL