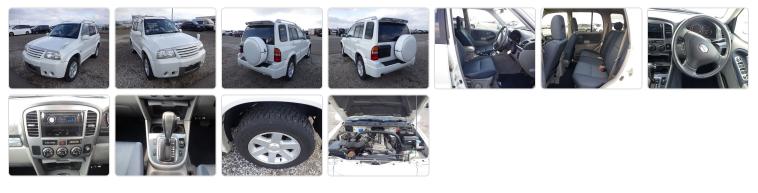

ID 829331

### **Registration Year: 2004 Manufacture Year: 2004**

# **Vehicle Specifications**

| Model:         |      | Chassis No:     | TL52W-204931 | Grade:      |                   | Fuel:     | Petrol |
|----------------|------|-----------------|--------------|-------------|-------------------|-----------|--------|
| Engine:        |      | Drive Train:    | 4WD          | Dimensions: | 13 M <sup>3</sup> | Shape:    | SUV    |
| Engine No:     | 2023 | Transmission:   | AT           | Mileage:    | 183523            | Capacity: | 2000cc |
| Ext. Color:    |      | Weight (kg):    |              | Seats:      | 5                 | Color:    |        |
| Certification: |      | Classification: |              | Exterior:   | WHITE             | Interior: | BLACK  |

# Vehicle images



# **Vehicle Options**

| Pwr Steering   | Yes | Pwr Wind          | Yes | Pwr Mirrors     |     | Center Lock            | Air Cond      |
|----------------|-----|-------------------|-----|-----------------|-----|------------------------|---------------|
| Reverse Camera |     | Pwr Slide Door    |     | Easy Closer     |     | Cruise Control         | ABS           |
| Air Bag        | Yes | Fog Lamps         |     | HID Head Lamps  |     | LED Head Lamps         | Spare Key     |
| Remote Key     |     | Push Start        |     | Seat Heater     |     | Pwr Seat               | Leather Seat  |
| Floor Mat      |     | Sun Roof          |     | Alloy Wheels    | Yes | Grill Guard            | Rear Wiper    |
| Rear Spoiler   |     | Stereo (FULL)     |     | Navi/TV         |     | CD P