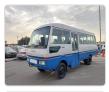

## MITSUBISHI ROSA Stock ID 225299

Registration Year: 1992 Manufacture Year: 1992

## **Vehicle Specifications**

| Model:            |      | Chassis No:     | BG437F-20109 | Grade:             |                   | Fuel:     | Diesel |
|-------------------|------|-----------------|--------------|--------------------|-------------------|-----------|--------|
| Engine:           | 4D33 | Drive Train:    | 4WD          | <b>Dimensions:</b> | 44 M <sup>3</sup> | Shape:    | BUS    |
| <b>Engine No:</b> | 2023 | Transmission:   | MT           | Mileage:           | 64550             | Capacity: | 4210cc |
| Ext. Color:       |      | Weight (kg):    |              | Seats:             | 29                | Color:    |        |
| Certification:    |      | Classification: |              | Exterior:          | WHITE BLUE        | Interior: | BEIGE  |