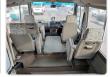

ications**

| Model:            |      | Chassis No:     | BG437F-20109 | Grade:             |                   | Fuel:     | Diesel |
|-------------------|------|-----------------|--------------|--------------------|-------------------|-----------|--------|
| Engine:           | 4D33 | Drive Train:    | 4WD          | <b>Dimensions:</b> | 44 M <sup>3</sup> | Shape:    | BUS    |
| <b>Engine No:</b> | 2023 | Transmission:   | MT           | Mileage:           | 64550             | Capacity: | 4210cc |
| Ext. Color:       |      | Weight (kg):    |              | Seats:             | 29                | Color:    |        |
| Certification:    |      | Classification: |              | Exterior:          | WHITE BLUE        | Interior: | BEIGE  |

## Vehicle images







































## **Vehicle Options**

| Pwr Steering   | Yes | Pwr Wind          | Pwr Mirrors     | Center Lock            | Air Cond      | Yes |
|----------------|-----|-------------------|-----------------|------------------------|---------------|-----|
| Reverse Camera |     | Pwr Slide Door    | Easy Closer     | Cruise Control         | ABS           |     |
| Air Bag        |     | Fog Lamps         | HID Head Lamps  | LED Head Lamps         | Spare Key     |     |
| Remote Key     |     | Push Start        | Seat Heater     | Pwr Seat               | Leather Seat  |     |
| Floor Mat      |     | Sun Roof          | Alloy Wheels    | Grill Guard            | Rear Wiper    |     |
| Rear Spoiler   |     | Stereo (FULL)     | Navi/TV         | CD Player              | Car MD