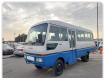

## MITSUBISHI ROSA Stock ID 225299

Registration Year: 1992 Manufacture Year: 1992

## **Vehicle Specifications**

| Model:            |      | Chassis No:     | BG437F-20109 | Grade:             |                   | Fuel:     | Diesel |
|-------------------|------|-----------------|--------------|--------------------|-------------------|-----------|--------|
| Engine:           | 4D33 | Drive Train:    | 4WD          | <b>Dimensions:</b> | 44 M <sup>3</sup> | Shape:    | BUS    |
| <b>Engine No:</b> | 2023 | Transmission:   | MT           | Mileage:           | 64550             | Capacity: | 4210cc |
| Ext. Color:       |      | Weight (kg):    |              | Seats:             | 29                | Color:    |        |
| Certification:    |      | Classification: |              | Exterior:          | WHITE BLUE        | Interior: | BEIGE  |