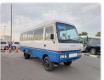

## MITSUBISHI ROSA Stock ID 225299

Registration Year: 1992 Manufacture Year: 1992

## **Vehicle Specifications**

| Model:            |      | Chassis No:     | BG437F-20109 | Grade:             |                   | Fuel:     | Diesel |
|-------------------|------|-----------------|--------------|--------------------|-------------------|-----------|--------|
| Engine:           | 4D33 | Drive Train:    | 4WD          | <b>Dimensions:</b> | 44 M <sup>3</sup> | Shape:    | BUS    |
| <b>Engine No:</b> | 2023 | Transmission:   | MT           | Mileage:           | 64550             | Capacity: | 4210cc |
| Ext. Color:       |      | Weight (kg):    |              | Seats:             | 29                | Color:    |        |
| Certification:    |      | Classification: |              | Exterior:          | WHITE BLUE        | Interior: | BEIGE  |