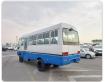

## MITSUBISHI ROSA Stock ID 225299

Registration Year: 1992 Manufacture Year: 1992

## **Vehicle Specifications**

| Model:            |      | Chassis No:     | BG437F-20109 | Grade:             |                   | Fuel:     | Diesel |
|-------------------|------|-----------------|--------------|--------------------|-------------------|-----------|--------|
| Engine:           | 4D33 | Drive Train:    | 4WD          | <b>Dimensions:</b> | 44 M <sup>3</sup> | Shape:    | BUS    |
| <b>Engine No:</b> | 2023 | Transmission:   | MT           | Mileage:           | 64550             | Capacity: | 4210cc |
| Ext. Color:       |      | Weight (kg):    |              | Seats:             | 29                | Color:    |        |
| Certification:    |      | Classification: |              | Exterior:          | WHITE BLUE        | Interior: | BEIGE  |