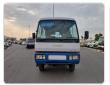

## MITSUBISHI ROSA Stock ID 225299

Registration Year: 1992 Manufacture Year: 1992

## **Vehicle Specifications**

| Model:            |      | Chassis No:     | BG437F-20109 | Grade:             |                   | Fuel:     | Diesel |
|-------------------|------|-----------------|--------------|--------------------|-------------------|-----------|--------|
| Engine:           | 4D33 | Drive Train:    | 4WD          | <b>Dimensions:</b> | 44 M <sup>3</sup> | Shape:    | BUS    |
| <b>Engine No:</b> | 2023 | Transmission:   | MT           | Mileage:           | 64550             | Capacity: | 4210cc |
| Ext. Color:       |      | Weight (kg):    |              | Seats:             | 29                | Color:    |        |
| Certification:    |      | Classification: |              | Exterior:          | WHITE BLUE        | Interior: | BEIGE  |