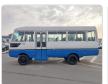

## MITSUBISHI ROSA Stock ID 225299

Registration Year: 1992 Manufacture Year: 1992

## **Vehicle Specifications**

| Model:            |      | Chassis No:     | BG437F-20109 | Grade:             |                   | Fuel:     | Diesel |
|-------------------|------|-----------------|--------------|--------------------|-------------------|-----------|--------|
| Engine:           | 4D33 | Drive Train:    | 4WD          | <b>Dimensions:</b> | 44 M <sup>3</sup> | Shape:    | BUS    |
| <b>Engine No:</b> | 2023 | Transmission:   | MT           | Mileage:           | 64550             | Capacity: | 4210cc |
| Ext. Color:       |      | Weight (kg):    |              | Seats:             | 29                | Color:    |        |
| Certification:    |      | Classification: |              | Exterior:          | WHITE BLUE        | Interior: | BEIGE  |