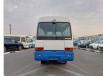

## MITSUBISHI ROSA Stock ID 225299

Registration Year: 1992 Manufacture Year: 1992

## **Vehicle Specifications**

| Model:            |      | Chassis No:     | BG437F-20109 | Grade:             |                   | Fuel:     | Diesel |
|-------------------|------|-----------------|--------------|--------------------|-------------------|-----------|--------|
| Engine:           | 4D33 | Drive Train:    | 4WD          | <b>Dimensions:</b> | 44 M <sup>3</sup> | Shape:    | BUS    |
| <b>Engine No:</b> | 2023 | Transmission:   | MT           | Mileage:           | 64550             | Capacity: | 4210cc |
| Ext. Color:       |      | Weight (kg):    |              | Seats:             | 29                | Color:    |        |
| Certification:    |      | Classification: |              | Exterior:          | WHITE BLUE        | Interior: | BEIGE  |