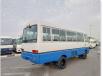

## MITSUBISHI ROSA Stock ID 225299

Registration Year: 1992 Manufacture Year: 1992

## **Vehicle Specifications**

| Model:            |      | Chassis No:     | BG437F-20109 | Grade:             |                   | Fuel:     | Diesel |
|-------------------|------|-----------------|--------------|--------------------|-------------------|-----------|--------|
| Engine:           | 4D33 | Drive Train:    | 4WD          | <b>Dimensions:</b> | 44 M <sup>3</sup> | Shape:    | BUS    |
| <b>Engine No:</b> | 2023 | Transmission:   | MT           | Mileage:           | 64550             | Capacity: | 4210cc |
| Ext. Color:       |      | Weight (kg):    |              | Seats:             | 29                | Color:    |        |
| Certification:    |      | Classification: |              | Exterior:          | WHITE BLUE        | Interior: | BEIGE  |