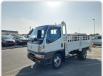

## **MITSUBISHI CANTER**

Stock ID 060596

Registration Year: 1994 Manufacture Year: 1994

## **Vehicle Specifications**

| Model:         |      | Chassis No:     | FE538B-501656 | Grade:      |                   | Fuel:     | Diesel |
|----------------|------|-----------------|---------------|-------------|-------------------|-----------|--------|
| Engine:        | 4D35 | Drive Train:    | 2WD           | Dimensions: | 19 M <sup>3</sup> | Shape:    | TRUCK  |
| Engine No:     | 2023 | Transmission:   | MT            | Mileage:    | 312520            | Capacity: | 4600cc |
| Ext. Color:    |      | Weight (kg):    |               | Seats:      | 3                 | Color:    |        |
| Certification: |      | Classification: |               | Exterior:   | WHITE             | Interior: | SILVER |