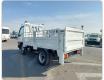

## **MITSUBISHI CANTER**

Stock ID 060596

Registration Year: 1994 Manufacture Year: 1994

## **Vehicle Specifications**

| Model:         |      | Chassis No:     | FE538B-501656 | Grade:      |                   | Fuel:     | Diesel |
|----------------|------|-----------------|---------------|-------------|-------------------|-----------|--------|
| Engine:        | 4D35 | Drive Train:    | 2WD           | Dimensions: | 19 M <sup>3</sup> | Shape:    | TRUCK  |
| Engine No:     | 2023 | Transmission:   | MT            | Mileage:    | 312520            | Capacity: | 4600cc |
| Ext. Color:    |      | Weight (kg):    |               | Seats:      | 3                 | Color:    |        |
| Certification: |      | Classification: |               | Exterior:   | WHITE             | Interior: | SILVER |