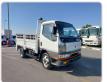

## **MITSUBISHI CANTER**

Stock ID 060596

Registration Year: 1994 Manufacture Year: 1994

## **Vehicle Specifications**

| Model:         |      | Chassis No:     | FE538B-501656 | Grade:      |                   | Fuel:     | Diesel |
|----------------|------|-----------------|---------------|-------------|-------------------|-----------|--------|
| Engine:        | 4D35 | Drive Train:    | 2WD           | Dimensions: | 19 M <sup>3</sup> | Shape:    | TRUCK  |
| Engine No:     | 2023 | Transmission:   | MT            | Mileage:    | 312520            | Capacity: | 4600cc |
| Ext. Color:    |      | Weight (kg):    |               | Seats:      | 3                 | Color:    |        |
| Certification: |      | Classification: |               | Exterior:   | WHITE             | Interior: | SILVER |