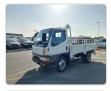

## **MITSUBISHI CANTER**

Stock ID 060596

Registration Year: 1994 Manufacture Year: 1994

## **Vehicle Specifications**

| Model:         |      | Chassis No:     | FE538B-501656 | Grade:      |                   | Fuel:     | Diesel |
|----------------|------|-----------------|---------------|-------------|-------------------|-----------|--------|
| Engine:        | 4D35 | Drive Train:    | 2WD           | Dimensions: | 19 M <sup>3</sup> | Shape:    | TRUCK  |
| Engine No:     | 2023 | Transmission:   | MT            | Mileage:    | 312520            | Capacity: | 4600cc |
| Ext. Color:    |      | Weight (kg):    |               | Seats:      | 3                 | Color:    |        |
| Certification: |      | Classification: |               | Exterior:   | WHITE             | Interior: | SILVER |