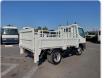

## **MITSUBISHI CANTER**

Stock ID 060596

Registration Year: 1994 Manufacture Year: 1994

## **Vehicle Specifications**

| Model:         |      | Chassis No:     | FE538B-501656 | Grade:      |                   | Fuel:     | Diesel |
|----------------|------|-----------------|---------------|-------------|-------------------|-----------|--------|
| Engine:        | 4D35 | Drive Train:    | 2WD           | Dimensions: | 19 M <sup>3</sup> | Shape:    | TRUCK  |
| Engine No:     | 2023 | Transmission:   | MT            | Mileage:    | 312520            | Capacity: | 4600cc |
| Ext. Color:    |      | Weight (kg):    |               | Seats:      | 3                 | Color:    |        |
| Certification: |      | Classification: |               | Exterior:   | WHITE             | Interior: | SILVER |