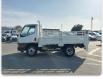

## **MITSUBISHI CANTER**

Stock ID 060596

Registration Year: 1994 Manufacture Year: 1994

## **Vehicle Specifications**

| Model:         |      | Chassis No:     | FE538B-501656 | Grade:      |                   | Fuel:     | Diesel |
|----------------|------|-----------------|---------------|-------------|-------------------|-----------|--------|
| Engine:        | 4D35 | Drive Train:    | 2WD           | Dimensions: | 19 M <sup>3</sup> | Shape:    | TRUCK  |
| Engine No:     | 2023 | Transmission:   | MT            | Mileage:    | 312520            | Capacity: | 4600cc |
| Ext. Color:    |      | Weight (kg):    |               | Seats:      | 3                 | Color:    |        |
| Certification: |      | Classification: |               | Exterior:   | WHITE             | Interior: | SILVER |