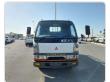

## **MITSUBISHI CANTER**

Stock ID 060596

Registration Year: 1994 Manufacture Year: 1994

## **Vehicle Specifications**

| Model:         |      | Chassis No:     | FE538B-501656 | Grade:      |                   | Fuel:     | Diesel |
|----------------|------|-----------------|---------------|-------------|-------------------|-----------|--------|
| Engine:        | 4D35 | Drive Train:    | 2WD           | Dimensions: | 19 M <sup>3</sup> | Shape:    | TRUCK  |
| Engine No:     | 2023 | Transmission:   | MT            | Mileage:    | 312520            | Capacity: | 4600cc |
| Ext. Color:    |      | Weight (kg):    |               | Seats:      | 3                 | Color:    |        |
| Certification: |      | Classification: |               | Exterior:   | WHITE             | Interior: | SILVER |