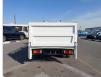

## **MITSUBISHI CANTER**

Stock ID 060596

Registration Year: 1994 Manufacture Year: 1994

## **Vehicle Specifications**

| Model:         |      | Chassis No:     | FE538B-501656 | Grade:      |                   | Fuel:     | Diesel |
|----------------|------|-----------------|---------------|-------------|-------------------|-----------|--------|
| Engine:        | 4D35 | Drive Train:    | 2WD           | Dimensions: | 19 M <sup>3</sup> | Shape:    | TRUCK  |
| Engine No:     | 2023 | Transmission:   | MT            | Mileage:    | 312520            | Capacity: | 4600cc |
| Ext. Color:    |      | Weight (kg):    |               | Seats:      | 3                 | Color:    |        |
| Certification: |      | Classification: |               | Exterior:   | WHITE             | Interior: | SILVER |