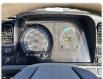

1994 Manufacture Year: 1994

## **Vehicle Specifications**

| Model:         |      | Chassis No:     | FE538B-501656 | Grade:      |                   | Fuel:     | Diesel |
|----------------|------|-----------------|---------------|-------------|-------------------|-----------|--------|
| Engine:        | 4D35 | Drive Train:    | 2WD           | Dimensions: | 19 M <sup>3</sup> | Shape:    | TRUCK  |
| Engine No:     | 2023 | Transmission:   | MT            | Mileage:    | 312520            | Capacity: | 4600cc |
| Ext. Color:    |      | Weight (kg):    |               | Seats:      | 3                 | Color:    |        |
| Certification: |      | Classification: |               | Exterior:   | WHITE             | Interior: | SILVER |

## Vehicle images









































## **Vehicle Options**

| Pwr Steering   | Yes | Pwr Wind          | Yes | Pwr Mirrors     | Center Lock            | Air Cond      | Yes |
|----------------|-----|-------------------|-----|-----------------|------------------------|---------------|-----|
| Reverse Camera |     | Pwr Slide Door    |     | Easy Closer     | Cruise Control         | ABS           |     |
| Air Bag        |     | Fog Lamps         |     | HID Head Lamps  | LED Head Lamps         | Spare Key     |     |
| Remote Key     |     | Push Start        |     | Seat Heater     | Pwr Seat               | Leather Seat  |     |
| Floor Mat      |     | Sun Roof          |     | Alloy Wheels    | Grill Guard            | Rear Wiper    |     |
| Rear Spoiler   |     | Stereo (FULL)     |     | Navi/TV         | C