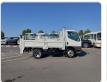

## **MITSUBISHI CANTER**

Stock ID 060596

Registration Year: 1994 Manufacture Year: 1994

## **Vehicle Specifications**

| Model:         |      | Chassis No:     | FE538B-501656 | Grade:      |                   | Fuel:     | Diesel |
|----------------|------|-----------------|---------------|-------------|-------------------|-----------|--------|
| Engine:        | 4D35 | Drive Train:    | 2WD           | Dimensions: | 19 M <sup>3</sup> | Shape:    | TRUCK  |
| Engine No:     | 2023 | Transmission:   | MT            | Mileage:    | 312520            | Capacity: | 4600cc |
| Ext. Color:    |      | Weight (kg):    |               | Seats:      | 3                 | Color:    |        |
| Certification: |      | Classification: |               | Exterior:   | WHITE             | Interior: | SILVER |