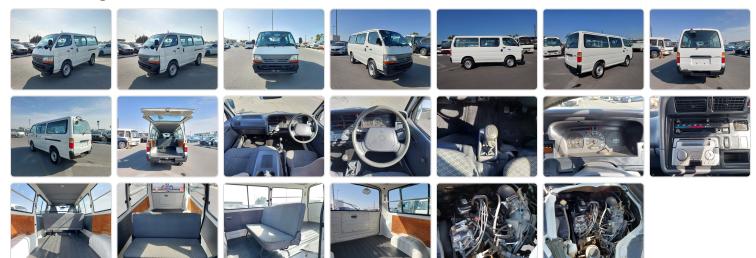

gistration Year: 1999 Manufacture Year: 1999**

# **Vehicle Specifications**

| Model:         |       | Chassis No:     | RZH112-0053026 | Grade:      |                   | Fuel:     | Petrol |
|----------------|-------|-----------------|----------------|-------------|-------------------|-----------|--------|
| Engine:        | 1RZ-E | Drive Train:    | 2WD            | Dimensions: | 16 M <sup>3</sup> | Shape:    | VAN    |
| Engine No:     | 2023  | Transmission:   | MT             | Mileage:    | 107333            | Capacity: | 2000cc |
| Ext. Color:    |       | Weight (kg):    |                | Seats:      | 5                 | Color:    |        |
| Certification: |       | Classification: |                | Exterior:   | WHITE             | Interior: | SILVER |

## Vehicle images



### **Vehicle Options**

| Pwr Steering   | Yes | Pwr Wind          |     | Pwr Mirrors     | Center Lock            | Air Cond      | Yes |
|----------------|-----|-------------------|-----|-----------------|------------------------|---------------|-----|
| Reverse Camera |     | Pwr Slide Door    |     | Easy Closer     | Cruise Control         | ABS           |     |
| Air Bag        |     | Fog Lamps         |     | HID Head Lamps  | LED Head Lamps         | Spare Key     |     |
| Remote Key     |     | Push Start        |     | Seat Heater     | Pwr Seat               | Leather Seat  |     |
| Floor Mat      |     | Sun Roof          |     | Alloy Wheels    | Grill Guard            | Rear Wiper    |     |
| Rear Spoiler   |     | Stereo (FULL)     |     | Navi/TV         | CD Playe