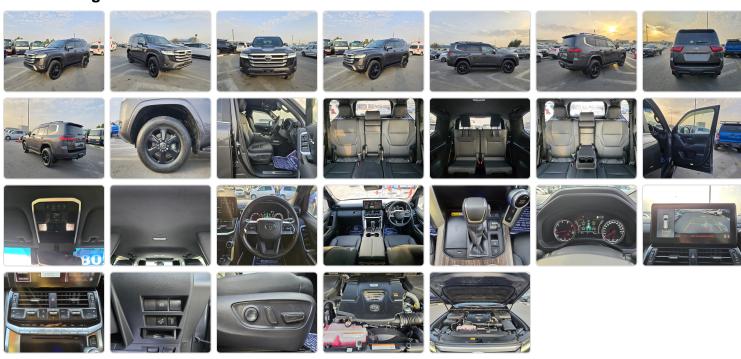

## **TOYOTA LAND CRUISER**

Stock ID 945139

Registration Year: 2023 Manufacture Year: 2023

## **Vehicle Specifications**

| Model:         |      | Chassis No:     | JTMAA7BJ304054451 | Grade:             |                   | Fuel:     | Diesel |
|----------------|------|-----------------|-------------------|--------------------|-------------------|-----------|--------|
| Engine:        | F33A | Drive Train:    | 4WD               | <b>Dimensions:</b> | 20 M <sup>3</sup> | Shape:    | SUV    |
| Engine No:     | 2023 | Transmission:   | AT                | Mileage:           | 16180             | Capacity: | 3300cc |
| Ext. Color:    |      | Weight (kg):    |                   | Seats:             | 7                 | Color:    |        |
| Certification: |      | Classification: |                   | Exterior:          | GREY              | Interior: | BLACK  |

## Vehicle images

## **Vehicle Options**

| Pwr Steering   | Yes | Pwr Wind          | Yes | Pwr Mirrors     |     | Center Lock            | Yes | Air Cond      | Yes |
|----------------|-----|-------------------|-----|-----------------|-----|------------------------|-----|---------------|-----|
| Reverse Camera | Yes | Pwr Slide Door    |     | Easy Closer     |     | Cruise Control         |     | ABS           |     |
| Air Bag        | Yes | Fog Lamps         | Yes | HID Head Lamps  |     | LED Head Lamps         |     | Spare Key     |     |
| Remote Key     |     | Push Start        | Yes | Seat Heater     |     | Pwr Seat               | Yes | Leather Seat  | Yes |
| Floor Mat      |     | Sun Roof          | Yes | Alloy Wheels    | Yes | Grill Guard            |     | Rear Wiper    |     |
| Rear Spoiler   | Yes | Stereo (FULL)     |     | Navi/TV         |     | CD Player              |     | Car MD        |     |
| AUX            |     | Spare Tire        | Yes | Spare Tire Case |     | Puncture Repairing Kit |     | Tool          |     |
| Jack           | Yes | Operators Manual  |     | Maint. Record   |     | 360 Degree Camera      | Yes | AM/FM Radio   | Yes |
| 4WD            | Yes | 2WD               |     | Back Tire       |     | TV                     | Yes | Body Kit      |     |
| Side Skirts    |     | Front Lip Spoiler |     | Turbo           | Yes | Side Airbag            | Yes | Wheel Spanner |     |
| ESC            |     | Keyless Entry     | Yes |                 |     |                        |     |               |     |