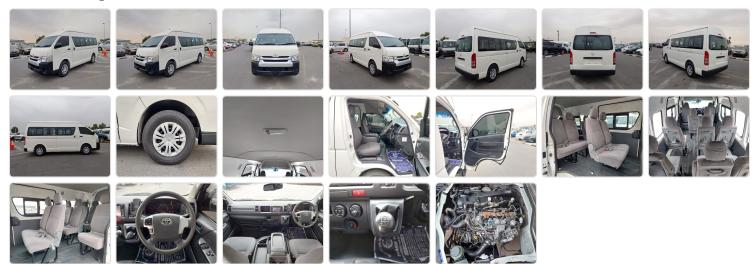

# **Vehicle Specifications**

| Model:         |      | Chassis No:     | JTFPT22P500019064 | Grade:      |                   | Fuel:     | Diesel |
|----------------|------|-----------------|-------------------|-------------|-------------------|-----------|--------|
| Engine:        | 1KD  | Drive Train:    | 2WD               | Dimensions: | 24 M <sup>3</sup> | Shape:    | VAN    |
| Engine No:     | 2023 | Transmission:   | MT                | Mileage:    | 284170            | Capacity: | 3000cc |
| Ext. Color:    |      | Weight (kg):    |                   | Seats:      | 13                | Color:    |        |
| Certification: |      | Classification: |                   | Exterior:   | WHITE             | Interior: | BLACK  |

# Vehicle images