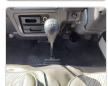

el:         |      | Chassis No:     | VWGE24-039501 | Grade:             |                   | Fuel:     | Diesel |
|----------------|------|-----------------|---------------|--------------------|-------------------|-----------|--------|
| Engine:        | QD32 | Drive Train:    | 2WD           | <b>Dimensions:</b> | 18 M <sup>3</sup> | Shape:    | VAN    |
| Engine No:     | 2023 | Transmission:   | MT            | Mileage:           | 96540             | Capacity: | 3200cc |
| Ext. Color:    |      | Weight (kg):    |               | Seats:             | 2                 | Color:    |        |
| Certification: |      | Classification: |               | Exterior:          | WHITE             | Interior: | GRAY   |

## Vehicle images















Registration Year: 2000



















## **Vehicle Options**

| Pwr Steering   | Yes | Pwr Wind          | Yes | Pwr Mirrors     | Center Lock            | Air Cond      |
|----------------|-----|-------------------|-----|-----------------|------------------------|---------------|
| Reverse Camera |     | Pwr Slide Door    |     | Easy Closer     | Cruise Control         | ABS           |
| Air Bag        |     | Fog Lamps         |     | HID Head Lamps  | LED Head Lamps         | Spare Key     |
| Remote Key     |     | Push Start        |     | Seat Heater     | Pwr Seat               | Leather Seat  |
| Floor Mat      |     | Sun Roof          |     | Alloy Wheels    | Grill Guard            | Rear Wiper    |
| Rear Spoiler   |     | Stereo (FULL)     |     | Navi/TV         | CD Player              | Car MD        |
|