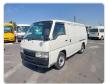

## **NISSAN CARAVAN VAN**

Stock ID 801269

Manufacture Year: 2000

## **Vehicle Specifications**

| Model:         |      | Chassis No:     | VWGE24-039501 | Grade:             |                   | Fuel:     | Diesel |
|----------------|------|-----------------|---------------|--------------------|-------------------|-----------|--------|
| Engine:        | QD32 | Drive Train:    | 2WD           | <b>Dimensions:</b> | 18 M <sup>3</sup> | Shape:    | VAN    |
| Engine No:     | 2023 | Transmission:   | MT            | Mileage:           | 96540             | Capacity: | 3200cc |
| Ext. Color:    |      | Weight (kg):    |               | Seats:             | 2                 | Color:    |        |
| Certification: |      | Classification: |               | Exterior:          | WHITE             | Interior: | GRAY   |

## Vehicle images

Registration Year: 2000