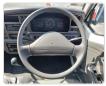

| Model:         |      | Chassis No:     | VWGE24-039501 | Grade:             |                   | Fuel:     | Diesel |
|----------------|------|-----------------|---------------|--------------------|-------------------|-----------|--------|
| Engine:        | QD32 | Drive Train:    | 2WD           | <b>Dimensions:</b> | 18 M <sup>3</sup> | Shape:    | VAN    |
| Engine No:     | 2023 | Transmission:   | MT            | Mileage:           | 96540             | Capacity: | 3200cc |
| Ext. Color:    |      | Weight (kg):    |               | Seats:             | 2                 | Color:    |        |
| Certification: |      | Classification: |               | Exterior:          | WHITE             | Interior: | GRAY   |

## Vehicle images















Registration Year: 2000



















## **Vehicle Options**

| Pwr Steering   | Yes | Pwr Wind          | Yes | Pwr Mirrors     | Center Lock            | Air Cond      |
|----------------|-----|-------------------|-----|-----------------|------------------------|---------------|
| Reverse Camera |     | Pwr Slide Door    |     | Easy Closer     | Cruise Control         | ABS           |
| Air Bag        |     | Fog Lamps         |     | HID Head Lamps  | LED Head Lamps         | Spare Key     |
| Remote Key     |     | Push Start        |     | Seat Heater     | Pwr Seat               | Leather Seat  |
| Floor Mat      |     | Sun Roof          |     | Alloy Wheels    | Grill Guard            | Rear Wiper    |
| Rear Spoiler   |     | Stereo (FULL)     |     | Navi/TV         | CD Player              | Car MD