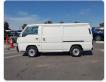

## **NISSAN CARAVAN VAN**

Stock ID 801269

Manufacture Year: 2000

## **Vehicle Specifications**

| Model:         |      | Chassis No:     | VWGE24-039501 | Grade:             |                   | Fuel:     | Diesel |
|----------------|------|-----------------|---------------|--------------------|-------------------|-----------|--------|
| Engine:        | QD32 | Drive Train:    | 2WD           | <b>Dimensions:</b> | 18 M <sup>3</sup> | Shape:    | VAN    |
| Engine No:     | 2023 | Transmission:   | MT            | Mileage:           | 96540             | Capacity: | 3200cc |
| Ext. Color:    |      | Weight (kg):    |               | Seats:             | 2                 | Color:    |        |
| Certification: |      | Classification: |               | Exterior:          | WHITE             | Interior: | GRAY   |

## Vehicle images

Registration Year: 2000