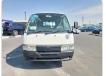

## **NISSAN CARAVAN VAN**

Stock ID 801269

Manufacture Year: 2000

## **Vehicle Specifications**

| Model:         |      | Chassis No:     | VWGE24-039501 | Grade:             |                   | Fuel:     | Diesel |
|----------------|------|-----------------|---------------|--------------------|-------------------|-----------|--------|
| Engine:        | QD32 | Drive Train:    | 2WD           | <b>Dimensions:</b> | 18 M <sup>3</sup> | Shape:    | VAN    |
| Engine No:     | 2023 | Transmission:   | MT            | Mileage:           | 96540             | Capacity: | 3200cc |
| Ext. Color:    |      | Weight (kg):    |               | Seats:             | 2                 | Color:    |        |
| Certification: |      | Classification: |               | Exterior:          | WHITE             | Interior: | GRAY   |

## Vehicle images

Registration Year: 2000