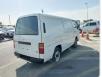

## **NISSAN CARAVAN VAN**

Stock ID 801269

Manufacture Year: 2000

## **Vehicle Specifications**

| Model:         |      | Chassis No:     | VWGE24-039501 | Grade:             |                   | Fuel:     | Diesel |
|----------------|------|-----------------|---------------|--------------------|-------------------|-----------|--------|
| Engine:        | QD32 | Drive Train:    | 2WD           | <b>Dimensions:</b> | 18 M <sup>3</sup> | Shape:    | VAN    |
| Engine No:     | 2023 | Transmission:   | MT            | Mileage:           | 96540             | Capacity: | 3200cc |
| Ext. Color:    |      | Weight (kg):    |               | Seats:             | 2                 | Color:    |        |
| Certification: |      | Classification: |               | Exterior:          | WHITE             | Interior: | GRAY   |

## Vehicle images

Registration Year: 2000