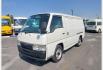

## **NISSAN CARAVAN VAN**

Stock ID 801269

Manufacture Year: 2000

## **Vehicle Specifications**

| Model:         |      | Chassis No:     | VWGE24-039501 | Grade:             |                   | Fuel:     | Diesel |
|----------------|------|-----------------|---------------|--------------------|-------------------|-----------|--------|
| Engine:        | QD32 | Drive Train:    | 2WD           | <b>Dimensions:</b> | 18 M <sup>3</sup> | Shape:    | VAN    |
| Engine No:     | 2023 | Transmission:   | MT            | Mileage:           | 96540             | Capacity: | 3200cc |
| Ext. Color:    |      | Weight (kg):    |               | Seats:             | 2                 | Color:    |        |
| Certification: |      | Classification: |               | Exterior:          | WHITE             | Interior: | GRAY   |

## Vehicle images

Registration Year: 2000