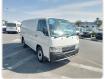

## **NISSAN CARAVAN VAN**

Stock ID 801269

Manufacture Year: 2000

## **Vehicle Specifications**

| Model:         |      | Chassis No:     | VWGE24-039501 | Grade:             |                   | Fuel:     | Diesel |
|----------------|------|-----------------|---------------|--------------------|-------------------|-----------|--------|
| Engine:        | QD32 | Drive Train:    | 2WD           | <b>Dimensions:</b> | 18 M <sup>3</sup> | Shape:    | VAN    |
| Engine No:     | 2023 | Transmission:   | MT            | Mileage:           | 96540             | Capacity: | 3200cc |
| Ext. Color:    |      | Weight (kg):    |               | Seats:             | 2                 | Color:    |        |
| Certification: |      | Classification: |               | Exterior:          | WHITE             | Interior: | GRAY   |

## Vehicle images

Registration Year: 2000