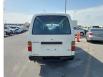

## **NISSAN CARAVAN VAN**

Stock ID 801269

Manufacture Year: 2000

## **Vehicle Specifications**

| Model:         |      | Chassis No:     | VWGE24-039501 | Grade:             |                   | Fuel:     | Diesel |
|----------------|------|-----------------|---------------|--------------------|-------------------|-----------|--------|
| Engine:        | QD32 | Drive Train:    | 2WD           | <b>Dimensions:</b> | 18 M <sup>3</sup> | Shape:    | VAN    |
| Engine No:     | 2023 | Transmission:   | MT            | Mileage:           | 96540             | Capacity: | 3200cc |
| Ext. Color:    |      | Weight (kg):    |               | Seats:             | 2                 | Color:    |        |
| Certification: |      | Classification: |               | Exterior:          | WHITE             | Interior: | GRAY   |

## Vehicle images

Registration Year: 2000