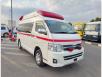

## TOYOTA HIACE AMBULANCE

Stock ID 777133

## Vehicle images

Registration Year: 2012 Manufacture Year: 2012