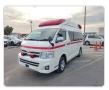

## TOYOTA HIACE AMBULANCE

Stock ID 777133

## Vehicle images

Registration Year: 2012 Manufacture Year: 2012