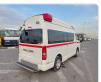

## TOYOTA HIACE AMBULANCE

Stock ID 777133

## Vehicle Specifications

| Model:         |      | Chassis No:     | TRH226-0011273 | Grade:             |                   | Fuel:     | Petrol |
|----------------|------|-----------------|----------------|--------------------|-------------------|-----------|--------|
| Engine:        | 2TR  | Drive Train:    | 4WD            | <b>Dimensions:</b> | 28 M <sup>3</sup> | Shape:    | VAN    |
| Engine No:     | 2023 | Transmission:   | AT             | Mileage:           | 188800            | Capacity: | 2700cc |
| Ext. Color:    |      | Weight (kg):    | 1700           | Seats:             | 6                 | Color:    |        |
| Certification: |      | Classification: |                | Exterior:          | WHITE             | Interior: | OTHER  |

## Vehicle images

Registration Year: 2012 Manufacture Year: 2012