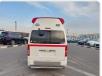

## TOYOTA HIACE AMBULANCE

Stock ID 777133

## Vehicle Specifications

| Model:         |      | Chassis No:     | TRH226-0011273 | Grade:             |                   | Fuel:     | Petrol |
|----------------|------|-----------------|----------------|--------------------|-------------------|-----------|--------|
| Engine:        | 2TR  | Drive Train:    | 4WD            | <b>Dimensions:</b> | 28 M <sup>3</sup> | Shape:    | VAN    |
| Engine No:     | 2023 | Transmission:   | AT             | Mileage:           | 188800            | Capacity: | 2700cc |
| Ext. Color:    |      | Weight (kg):    | 1700           | Seats:             | 6                 | Color:    |        |
| Certification: |      | Classification: |                | Exterior:          | WHITE             | Interior: | OTHER  |

## Vehicle images

Registration Year: 2012 Manufacture Year: 2012