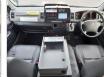

| TRH226-0011273 | Grade:             |                   | Fuel:     | Petrol |
|----------------|------|-----------------|----------------|--------------------|-------------------|-----------|--------|
| Engine:        | 2TR  | Drive Train:    | 4WD            | <b>Dimensions:</b> | 28 M <sup>3</sup> | Shape:    | VAN    |
| Engine No:     | 2023 | Transmission:   | AT             | Mileage:           | 188800            | Capacity: | 2700cc |
| Ext. Color:    |      | Weight (kg):    | 1700           | Seats:             | 6                 | Color:    |        |
| Certification: |      | Classification: |                | Exterior:          | WHITE             | Interior: | OTHER  |

## Vehicle images















Registration Year: 2012 Manufacture Year: 2012























## **Vehicle Options**

| Pwr Steering   | Yes | Pwr Wind          | Yes | Pwr Mirrors     | Center Lock            | Air Cond      | Yes |
|----------------|-----|-------------------|-----|-----------------|------------------------|---------------|-----|
| Reverse Camera |     | Pwr Slide Door    |     | Easy Closer     | Cruise Control         | ABS           |     |
| Air Bag        |     | Fog Lamps         |     | HID Head Lamps  | LED Head Lamps         | Spare Key     |     |
| Remote Key     |     | Push Start        |     | Seat Heater     | Pwr Seat               | Leather Seat  |     |
| Floor Mat      |     | Sun Roof          |     | Alloy Wheels    | Grill Guard            | Rear Wiper    |     |
| Rear Spoiler   |     | Stereo (FULL)     |     | Navi/TV         | CD Play