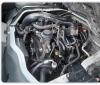

| TRH226-0011273 | Grade:             |                   | Fuel:     | Petrol |
|----------------|------|-----------------|----------------|--------------------|-------------------|-----------|--------|
| Engine:        | 2TR  | Drive Train:    | 4WD            | <b>Dimensions:</b> | 28 M <sup>3</sup> | Shape:    | VAN    |
| Engine No:     | 2023 | Transmission:   | AT             | Mileage:           | 188800            | Capacity: | 2700cc |
| Ext. Color:    |      | Weight (kg):    | 1700           | Seats:             | 6                 | Color:    |        |
| Certification: |      | Classification: |                | Exterior:          | WHITE             | Interior: | OTHER  |

## Vehicle images















Registration Year: 2012 Manufacture Year: 2012























## **Vehicle Options**

| Pwr Steering   | Yes | Pwr Wind          | Yes | Pwr Mirrors     | Center Lock            | Air Cond      | Yes |
|----------------|-----|-------------------|-----|-----------------|------------------------|---------------|-----|
| Reverse Camera |     | Pwr Slide Door    |     | Easy Closer     | Cruise Control         | ABS           |     |
| Air Bag        |     | Fog Lamps         |     | HID Head Lamps  | LED Head Lamps         | Spare Key     |     |
| Remote Key     |     | Push Start        |     | Seat Heater     | Pwr Seat               | Leather Seat  |     |
| Floor Mat      |     | Sun Roof          |     | Alloy Wheels    | Grill Guard            | Rear Wiper    |     |
| Rear Spoiler   |     | Stereo (FULL)     |     | Navi/TV         | CD Player