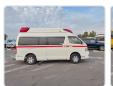

## TOYOTA HIACE AMBULANCE

Stock ID 777133

## Vehicle images

Registration Year: 2012 Manufacture Year: 2012