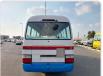

## **TOYOTA COASTER**

Stock ID 775136

Registration Year: 2008 Manufacture Year: 2008

## **Vehicle Specifications**

| Model:         |      | Chassis No:     | XZB50-0003009 | Grade:      |                   | Fuel:     | Diesel |
|----------------|------|-----------------|---------------|-------------|-------------------|-----------|--------|
| Engine:        | N04C | Drive Train:    | 2WD           | Dimensions: | 38 M <sup>3</sup> | Shape:    | BUS    |
| Engine No:     | 2023 | Transmission:   | MT            | Mileage:    | 301500            | Capacity: | 4000cc |
| Ext. Color:    |      | Weight (kg):    | 3166          | Seats:      | 29                | Color:    |        |
| Certification: |      | Classification: |               | Exterior:   | OTHER             | Interior: | OTHER  |

## Vehicle images