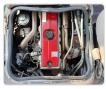

## **Vehicle Specifications**

| Model:         |      | Chassis No:     | XZB50-0003009 | Grade:      |                   | Fuel:     | Diesel |
|----------------|------|-----------------|---------------|-------------|-------------------|-----------|--------|
| Engine:        | N04C | Drive Train:    | 2WD           | Dimensions: | 38 M <sup>3</sup> | Shape:    | BUS    |
| Engine No:     | 2023 | Transmission:   | MT            | Mileage:    | 301500            | Capacity: | 4000cc |
| Ext. Color:    |      | Weight (kg):    | 3166          | Seats:      | 29                | Color:    |        |
| Certification: |      | Classification: |               | Exterior:   | OTHER             | Interior: | OTHER  |