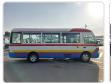

## **TOYOTA COASTER**

Stock ID 775136

Registration Year: 2008 Manufacture Year: 2008

## **Vehicle Specifications**

| Model:         |      | Chassis No:     | XZB50-0003009 | Grade:      |                   | Fuel:     | Diesel |
|----------------|------|-----------------|---------------|-------------|-------------------|-----------|--------|
| Engine:        | N04C | Drive Train:    | 2WD           | Dimensions: | 38 M <sup>3</sup> | Shape:    | BUS    |
| Engine No:     | 2023 | Transmission:   | MT            | Mileage:    | 301500            | Capacity: | 4000cc |
| Ext. Color:    |      | Weight (kg):    | 3166          | Seats:      | 29                | Color:    |        |
| Certification: |      | Classification: |               | Exterior:   | OTHER             | Interior: | OTHER  |

## Vehicle images