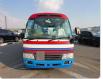

## **TOYOTA COASTER**

Stock ID 775136

Registration Year: 2008 Manufacture Year: 2008

## **Vehicle Specifications**

| Model:         |      | Chassis No:     | XZB50-0003009 | Grade:      |                   | Fuel:     | Diesel |
|----------------|------|-----------------|---------------|-------------|-------------------|-----------|--------|
| Engine:        | N04C | Drive Train:    | 2WD           | Dimensions: | 38 M <sup>3</sup> | Shape:    | BUS    |
| Engine No:     | 2023 | Transmission:   | MT            | Mileage:    | 301500            | Capacity: | 4000cc |
| Ext. Color:    |      | Weight (kg):    | 3166          | Seats:      | 29                | Color:    |        |
| Certification: |      | Classification: |               | Exterior:   | OTHER             | Interior: | OTHER  |

## Vehicle images