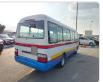

## **TOYOTA COASTER**

Stock ID 775136

Registration Year: 2008 Manufacture Year: 2008

## **Vehicle Specifications**

| Model:         |      | Chassis No:     | XZB50-0003009 | Grade:      |                   | Fuel:     | Diesel |
|----------------|------|-----------------|---------------|-------------|-------------------|-----------|--------|
| Engine:        | N04C | Drive Train:    | 2WD           | Dimensions: | 38 M <sup>3</sup> | Shape:    | BUS    |
| Engine No:     | 2023 | Transmission:   | MT            | Mileage:    | 301500            | Capacity: | 4000cc |
| Ext. Color:    |      | Weight (kg):    | 3166          | Seats:      | 29                | Color:    |        |
| Certification: |      | Classification: |               | Exterior:   | OTHER             | Interior: | OTHER  |

## Vehicle images