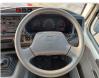

## **Vehicle Specifications**

| Model:         |      | Chassis No:     | XZB50-0003009 | Grade:      |                   | Fuel:     | Diesel |
|----------------|------|-----------------|---------------|-------------|-------------------|-----------|--------|
| Engine:        | N04C | Drive Train:    | 2WD           | Dimensions: | 38 M <sup>3</sup> | Shape:    | BUS    |
| Engine No:     | 2023 | Transmission:   | MT            | Mileage:    | 301500            | Capacity: | 4000cc |
| Ext. Color:    |      | Weight (kg):    | 3166          | Seats:      | 29                | Color:    |        |
| Certification: |      | Classification: |               | Exterior:   | OTHER             | Interior: | OTHER  |