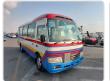

## **TOYOTA COASTER**

Stock ID 775136

Registration Year: 2008 Manufacture Year: 2008

## **Vehicle Specifications**

| Model:         |      | Chassis No:     | XZB50-0003009 | Grade:      |                   | Fuel:     | Diesel |
|----------------|------|-----------------|---------------|-------------|-------------------|-----------|--------|
| Engine:        | N04C | Drive Train:    | 2WD           | Dimensions: | 38 M <sup>3</sup> | Shape:    | BUS    |
| Engine No:     | 2023 | Transmission:   | MT            | Mileage:    | 301500            | Capacity: | 4000cc |
| Ext. Color:    |      | Weight (kg):    | 3166          | Seats:      | 29                | Color:    |        |
| Certification: |      | Classification: |               | Exterior:   | OTHER             | Interior: | OTHER  |

## Vehicle images