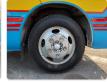

n Year: 2008 Manufacture Year: 2008

## **Vehicle Specifications**

| Model:         |      | Chassis No:     | XZB50-0003009 | Grade:      |                   | Fuel:     | Diesel |
|----------------|------|-----------------|---------------|-------------|-------------------|-----------|--------|
| Engine:        | N04C | Drive Train:    | 2WD           | Dimensions: | 38 M <sup>3</sup> | Shape:    | BUS    |
| Engine No:     | 2023 | Transmission:   | MT            | Mileage:    | 301500            | Capacity: | 4000cc |
| Ext. Color:    |      | Weight (kg):    | 3166          | Seats:      | 29                | Color:    |        |
| Certification: |      | Classification: |               | Exterior:   | OTHER             | Interior: | OTHER  |

## Vehicle images







































## **Vehicle Options**

| Pwr Steering   | Yes | Pwr Wind          | Pwr Mirrors     | Center Lock            | Air Cond      | Yes |
|----------------|-----|-------------------|-----------------|------------------------|---------------|-----|
| Reverse Camera |     | Pwr Slide Door    | Easy Closer     | Cruise Control         | ABS           |     |
| Air Bag        |     | Fog Lamps         | HID Head Lamps  | LED Head Lamps         | Spare Key     |     |
| Remote Key     |     | Push Start        | Seat Heater     | Pwr Seat               | Leather Seat  |     |
| Floor Mat      |     | Sun Roof          | Alloy Wheels    | Grill Guard            | Rear Wiper    |     |
| Rear Spoiler   |     | Stereo (FULL)     | Navi/TV         | CD Player              | Car MD