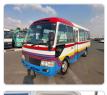

## **TOYOTA COASTER**

Stock ID 775136

Registration Year: 2008 Manufacture Year: 2008

## **Vehicle Specifications**

| Model:         |      | Chassis No:     | XZB50-0003009 | Grade:      |                   | Fuel:     | Diesel |
|----------------|------|-----------------|---------------|-------------|-------------------|-----------|--------|
| Engine:        | N04C | Drive Train:    | 2WD           | Dimensions: | 38 M <sup>3</sup> | Shape:    | BUS    |
| Engine No:     | 2023 | Transmission:   | MT            | Mileage:    | 301500            | Capacity: | 4000cc |
| Ext. Color:    |      | Weight (kg):    | 3166          | Seats:      | 29                | Color:    |        |
| Certification: |      | Classification: |               | Exterior:   | OTHER             | Interior: | OTHER  |

## Vehicle images