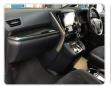

Registration Year: 2023 Manufacture Year: 2023

## **Vehicle Specifications**

| Model:         |      | Chassis No:     | AGH30-0464683 | Grade:      |                   | Fuel:     | Petrol |
|----------------|------|-----------------|---------------|-------------|-------------------|-----------|--------|
| Engine:        |      | Drive Train:    | 2WD           | Dimensions: | 18 M <sup>3</sup> | Shape:    | VAN    |
| Engine No:     | 2023 | Transmission:   | AT            | Mileage:    | 16619             | Capacity: | 2500cc |
| Ext. Color:    |      | Weight (kg):    |               | Seats:      | 7                 | Color:    |        |
| Certification: |      | Classification: |               | Exterior:   | WHITE             | Interior: | BLACK  |

## Vehicle images

















## **Vehicle Options**

| Pwr Steering   | Yes | Pwr Wind          | Yes | Pwr Mirrors     | Center Lock            | Air Cond      |
|----------------|-----|-------------------|-----|-----------------|------------------------|---------------|
| Reverse Camera |     | Pwr Slide Door    |     | Easy Closer     | Cruise Control         | ABS           |
| Air Bag        | Yes | Fog Lamps         |     | HID Head Lamps  | LED Head Lamps         | Spare Key     |
| Remote Key     |     | Push Start        |     | Seat Heater     | Pwr Seat               | Leather Seat  |
| Floor Mat      |     | Sun Roof          |     | Alloy Wheels    | Grill Guard            | Rear Wiper    |
| Rear Spoiler   |     | Stereo (FULL)     |     | Navi/TV         | CD Player              | Car MD        |