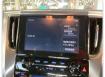

## **Vehicle Specifications**

| Model:         |      | Chassis No:     | AGH30-0407367 | Grade:             |                   | Fuel:     | Petrol |
|----------------|------|-----------------|---------------|--------------------|-------------------|-----------|--------|
| Engine:        |      | Drive Train:    | 2WD           | <b>Dimensions:</b> | 18 M <sup>3</sup> | Shape:    | VAN    |
| Engine No:     | 2023 | Transmission:   | AT            | Mileage:           | 10703             | Capacity: | 2500cc |
| Ext. Color:    |      | Weight (kg):    |               | Seats:             | 7                 | Color:    |        |
| Certification: |      | Classification: |               | Exterior:          | WHITE             | Interior: | GRAY   |

## Vehicle images

























## **Vehicle Options**

| Pwr Steering   | Yes | Pwr Wind          | Yes | Pwr Mirrors     |     | Center Lock            | Air Cond      | Yes |
|----------------|-----|-------------------|-----|-----------------|-----|------------------------|---------------|-----|
| Reverse Camera |     | Pwr Slide Door    |     | Easy Closer     |     | Cruise Control         | ABS           | Yes |
| Air Bag        | Yes | Fog Lamps         |     | HID Head Lamps  |     | LED Head Lamps         | Spare Key     |     |
| Remote Key     |     | Push Start        |     | Seat Heater     |     | Pwr Seat               | Leather Seat  |     |
| Floor Mat      |     | Sun Roof          |     | Alloy Wheels    | Yes | Grill Guard            | Rear Wiper    |     |
| Rear Spoiler   |     | Stereo (FUL