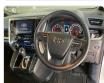

2

## **Vehicle Specifications**

| Model:         |      | Chassis No:     | AGH30-0407367 | Grade:             |                   | Fuel:     | Petrol |
|----------------|------|-----------------|---------------|--------------------|-------------------|-----------|--------|
| Engine:        |      | Drive Train:    | 2WD           | <b>Dimensions:</b> | 18 M <sup>3</sup> | Shape:    | VAN    |
| Engine No:     | 2023 | Transmission:   | AT            | Mileage:           | 10703             | Capacity: | 2500cc |
| Ext. Color:    |      | Weight (kg):    |               | Seats:             | 7                 | Color:    |        |
| Certification: |      | Classification: |               | Exterior:          | WHITE             | Interior: | GRAY   |

## Vehicle images

























## **Vehicle Options**

| Pwr Steering   | Yes | Pwr Wind          | Yes | Pwr Mirrors     |     | Center Lock            | Air Cond      | Yes |
|----------------|-----|-------------------|-----|-----------------|-----|------------------------|---------------|-----|
| Reverse Camera |     | Pwr Slide Door    |     | Easy Closer     |     | Cruise Control         | ABS           | Yes |
| Air Bag        | Yes | Fog Lamps         |     | HID Head Lamps  |     | LED Head Lamps         | Spare Key     |     |
| Remote Key     |     | Push Start        |     | Seat Heater     |     | Pwr Seat               | Leather Seat  |     |
| Floor Mat      |     | Sun Roof          |     | Alloy Wheels    | Yes | Grill Guard            | Rear Wiper    |     |
| Rear Spoiler   |     | Stereo (F