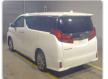

## TOYOTA ALPHARD

Stock ID 624788

Registration Year: 2022 Manufacture Year: 2022

## **Vehicle Specifications**

| Model:         |      | Chassis No:     | AGH30-0407367 | Grade:             |                   | Fuel:     | Petrol |
|----------------|------|-----------------|---------------|--------------------|-------------------|-----------|--------|
| Engine:        |      | Drive Train:    | 2WD           | <b>Dimensions:</b> | 18 M <sup>3</sup> | Shape:    | VAN    |
| Engine No:     | 2023 | Transmission:   | AT            | Mileage:           | 10703             | Capacity: | 2500cc |
| Ext. Color:    |      | Weight (kg):    |               | Seats:             | 7                 | Color:    |        |
| Certification: |      | Classification: |               | Exterior:          | WHITE             | Interior: | GRAY   |