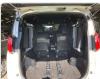

## **Vehicle Specifications**

| Model:         |      | Chassis No:     | AGH30-0407367 | Grade:             |                   | Fuel:     | Petrol |
|----------------|------|-----------------|---------------|--------------------|-------------------|-----------|--------|
| Engine:        |      | Drive Train:    | 2WD           | <b>Dimensions:</b> | 18 M <sup>3</sup> | Shape:    | VAN    |
| Engine No:     | 2023 | Transmission:   | AT            | Mileage:           | 10703             | Capacity: | 2500cc |
| Ext. Color:    |      | Weight (kg):    |               | Seats:             | 7                 | Color:    |        |
| Certification: |      | Classification: |               | Exterior:          | WHITE             | Interior: | GRAY   |