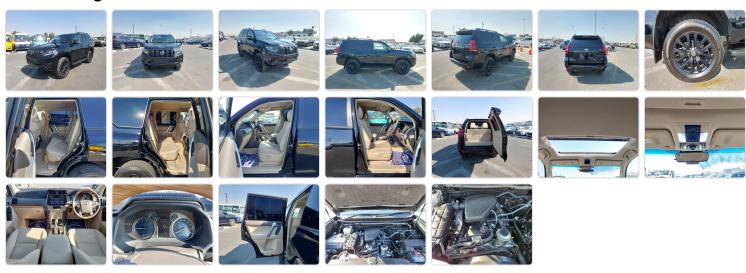

ear: 2023

## **Vehicle Specifications**

| Model:         |      | Chassis No:     | TRJ150-0169375 | Grade:             |                   | Fuel:     | Petrol |
|----------------|------|-----------------|----------------|--------------------|-------------------|-----------|--------|
| Engine:        | 2TR  | Drive Train:    | 4WD            | <b>Dimensions:</b> | 19 M <sup>3</sup> | Shape:    | SUV    |
| Engine No:     | 2023 | Transmission:   | AT             | Mileage:           | 5900              | Capacity: | 2700cc |
| Ext. Color:    |      | Weight (kg):    | 2240           | Seats:             | 7                 | Color:    |        |
| Certification: |      | Classification: |                | Exterior:          | BLACK             | Interior: | OTHER  |

## Vehicle images



## **Vehicle Options**

| Pwr Steering   | Yes | Pwr Wind          | Yes | Pwr Mirrors     | Yes | Center Lock            | Yes | Air Cond      | Yes |
|----------------|-----|-------------------|-----|-----------------|-----|------------------------|-----|---------------|-----|
| Reverse Camera | Yes | Pwr Slide Door    |     | Easy Closer     |     | Cruise Control         |     | ABS           | Yes |
| Air Bag        | Yes | Fog Lamps         | Yes | HID Head Lamps  |     | LED Head Lamps         |     | Spare Key     |     |
| Remote Key     |     | Push Start        | Yes | Seat Heater     |     | Pwr Seat               | Yes | Leather Seat  | Yes |
| Floor Mat      |     | Sun Roof          | Yes | Alloy Wheels    | Yes | Grill Guard            |     | Rear Wiper    |     |
| Rear