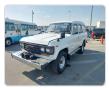

## **TOYOTA LAND CRUISER**

Stock ID 945982

Registration Year: 1988 Manufacture Year: 1988

## **Vehicle Specifications**

| Model:         |       | Chassis No:     | HJ61-010351 | Grade:             |                   | Fuel:     | Diesel |
|----------------|-------|-----------------|-------------|--------------------|-------------------|-----------|--------|
| Engine:        | 12H-T | Drive Train:    | 4WD         | <b>Dimensions:</b> | 19 M <sup>3</sup> | Shape:    | SUV    |
| Engine No:     | 2023  | Transmission:   | MT          | Mileage:           | 346600            | Capacity: | 4000cc |
| Ext. Color:    |       | Weight (kg):    |             | Seats:             | 5                 | Color:    |        |
| Certification: |       | Classification: |             | Exterior:          | WHITE             | Interior: | BEIGE  |

## Vehicle images