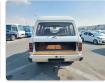

## **TOYOTA LAND CRUISER**

Stock ID 945982

Registration Year: 1988 Manufacture Year: 1988

## **Vehicle Specifications**

| Model:         |       | Chassis No:     | HJ61-010351 | Grade:             |                   | Fuel:     | Diesel |
|----------------|-------|-----------------|-------------|--------------------|-------------------|-----------|--------|
| Engine:        | 12H-T | Drive Train:    | 4WD         | <b>Dimensions:</b> | 19 M <sup>3</sup> | Shape:    | SUV    |
| Engine No:     | 2023  | Transmission:   | MT          | Mileage:           | 346600            | Capacity: | 4000cc |
| Ext. Color:    |       | Weight (kg):    |             | Seats:             | 5                 | Color:    |        |
| Certification: |       | Classification: |             | Exterior:          | WHITE             | Interior: | BEIGE  |

## Vehicle images