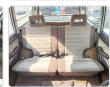

## **Vehicle Specifications**

| Model:         |       | Chassis No:     | HJ61-010351 | Grade:             |                   | Fuel:     | Diesel |
|----------------|-------|-----------------|-------------|--------------------|-------------------|-----------|--------|
| Engine:        | 12H-T | Drive Train:    | 4WD         | <b>Dimensions:</b> | 19 M <sup>3</sup> | Shape:    | SUV    |
| Engine No:     | 2023  | Transmission:   | MT          | Mileage:           | 346600            | Capacity: | 4000cc |
| Ext. Color:    |       | Weight (kg):    |             | Seats:             | 5                 | Color:    |        |
| Certification: |       | Classification: |             | Exterior:          | WHITE             | Interior: | BEIGE  |