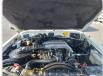

## **TOYOTA LAND CRUISER**

Stock ID 945982

Registration Year: 1988 Manufacture Year: 1988

## **Vehicle Specifications**

| Model:         |       | Chassis No:     | HJ61-010351 | Grade:             |                   | Fuel:     | Diesel |
|----------------|-------|-----------------|-------------|--------------------|-------------------|-----------|--------|
| Engine:        | 12H-T | Drive Train:    | 4WD         | <b>Dimensions:</b> | 19 M <sup>3</sup> | Shape:    | SUV    |
| Engine No:     | 2023  | Transmission:   | MT          | Mileage:           | 346600            | Capacity: | 4000cc |
| Ext. Color:    |       | Weight (kg):    |             | Seats:             | 5                 | Color:    |        |
| Certification: |       | Classification: |             | Exterior:          | WHITE             | Interior: | BEIGE  |

## Vehicle images