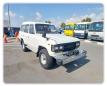

## **TOYOTA LAND CRUISER**

Stock ID 945982

Registration Year: 1988 Manufacture Year: 1988

## **Vehicle Specifications**

| Model:         |       | Chassis No:     | HJ61-010351 | Grade:             |                   | Fuel:     | Diesel |
|----------------|-------|-----------------|-------------|--------------------|-------------------|-----------|--------|
| Engine:        | 12H-T | Drive Train:    | 4WD         | <b>Dimensions:</b> | 19 M <sup>3</sup> | Shape:    | SUV    |
| Engine No:     | 2023  | Transmission:   | MT          | Mileage:           | 346600            | Capacity: | 4000cc |
| Ext. Color:    |       | Weight (kg):    |             | Seats:             | 5                 | Color:    |        |
| Certification: |       | Classification: |             | Exterior:          | WHITE             | Interior: | BEIGE  |