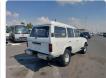

## **Vehicle Specifications**

| Model:         |       | Chassis No:     | HJ61-010351 | Grade:             |                   | Fuel:     | Diesel |
|----------------|-------|-----------------|-------------|--------------------|-------------------|-----------|--------|
| Engine:        | 12H-T | Drive Train:    | 4WD         | <b>Dimensions:</b> | 19 M <sup>3</sup> | Shape:    | SUV    |
| Engine No:     | 2023  | Transmission:   | MT          | Mileage:           | 346600            | Capacity: | 4000cc |
| Ext. Color:    |       | Weight (kg):    |             | Seats:             | 5                 | Color:    |        |
| Certification: |       | Classification: |             | Exterior:          | WHITE             | Interior: | BEIGE  |