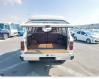

## **Vehicle Specifications**

| Model:         |       | Chassis No:     | HJ61-010351 | Grade:             |                   | Fuel:     | Diesel |
|----------------|-------|-----------------|-------------|--------------------|-------------------|-----------|--------|
| Engine:        | 12H-T | Drive Train:    | 4WD         | <b>Dimensions:</b> | 19 M <sup>3</sup> | Shape:    | SUV    |
| Engine No:     | 2023  | Transmission:   | MT          | Mileage:           | 346600            | Capacity: | 4000cc |
| Ext. Color:    |       | Weight (kg):    |             | Seats:             | 5                 | Color:    |        |
| Certification: |       | Classification: |             | Exterior:          | WHITE             | Interior: | BEIGE  |