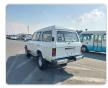

## **TOYOTA LAND CRUISER**

Stock ID 945982

Registration Year: 1988 Manufacture Year: 1988

## **Vehicle Specifications**

| Model:         |       | Chassis No:     | HJ61-010351 | Grade:             |                   | Fuel:     | Diesel |
|----------------|-------|-----------------|-------------|--------------------|-------------------|-----------|--------|
| Engine:        | 12H-T | Drive Train:    | 4WD         | <b>Dimensions:</b> | 19 M <sup>3</sup> | Shape:    | SUV    |
| Engine No:     | 2023  | Transmission:   | MT          | Mileage:           | 346600            | Capacity: | 4000cc |
| Ext. Color:    |       | Weight (kg):    |             | Seats:             | 5                 | Color:    |        |
| Certification: |       | Classification: |             | Exterior:          | WHITE             | Interior: | BEIGE  |