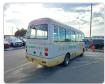

### MITSUBISHI ROSA

Stock ID 944989

## **Vehicle Specifications**

| Model:         |      | Chassis No:     | BE63DE-500079 | Grade:             |                   | Fuel:     | Diesel |
|----------------|------|-----------------|---------------|--------------------|-------------------|-----------|--------|
| Engine:        | 4M50 | Drive Train:    | 2WD           | <b>Dimensions:</b> | 37 M <sup>3</sup> | Shape:    | BUS    |
| Engine No:     | 2023 | Transmission:   | MT            | Mileage:           | 222200            | Capacity: | 4900cc |
| Ext. Color:    |      | Weight (kg):    |               | Seats:             | 26                | Color:    |        |
| Certification: |      | Classification: |               | Exterior:          | WHITE BEIGE       | Interior: | GRAY   |