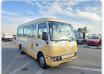

### MITSUBISHI ROSA

Stock ID 944989

## **Vehicle Specifications**

| Model:         |      | Chassis No:     | BE63DE-500079 | Grade:             |                   | Fuel:     | Diesel |
|----------------|------|-----------------|---------------|--------------------|-------------------|-----------|--------|
| Engine:        | 4M50 | Drive Train:    | 2WD           | <b>Dimensions:</b> | 37 M <sup>3</sup> | Shape:    | BUS    |
| Engine No:     | 2023 | Transmission:   | MT            | Mileage:           | 222200            | Capacity: | 4900cc |
| Ext. Color:    |      | Weight (kg):    |               | Seats:             | 26                | Color:    |        |
| Certification: |      | Classification: |               | Exterior:          | WHITE BEIGE       | Interior: | GRAY   |