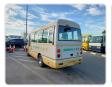

### MITSUBISHI ROSA

Stock ID 944989

## **Vehicle Specifications**

| Model:         |      | Chassis No:     | BE63DE-500079 | Grade:             |                   | Fuel:     | Diesel |
|----------------|------|-----------------|---------------|--------------------|-------------------|-----------|--------|
| Engine:        | 4M50 | Drive Train:    | 2WD           | <b>Dimensions:</b> | 37 M <sup>3</sup> | Shape:    | BUS    |
| Engine No:     | 2023 | Transmission:   | MT            | Mileage:           | 222200            | Capacity: | 4900cc |
| Ext. Color:    |      | Weight (kg):    |               | Seats:             | 26                | Color:    |        |
| Certification: |      | Classification: |               | Exterior:          | WHITE BEIGE       | Interior: | GRAY   |