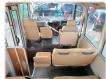

**Vehicle Specifications**

| Model:         |      | Chassis No:     | BE63DE-500079 | Grade:             |                   | Fuel:     | Diesel |
|----------------|------|-----------------|---------------|--------------------|-------------------|-----------|--------|
| Engine:        | 4M50 | Drive Train:    | 2WD           | <b>Dimensions:</b> | 37 M <sup>3</sup> | Shape:    | BUS    |
| Engine No:     | 2023 | Transmission:   | MT            | Mileage:           | 222200            | Capacity: | 4900cc |
| Ext. Color:    |      | Weight (kg):    |               | Seats:             | 26                | Color:    |        |
| Certification: |      | Classification: |               | Exterior:          | WHITE BEIGE       | Interior: | GRAY   |

## Vehicle images

































### **Vehicle Options**

| Pwr Steering   | Yes | Pwr Wind          | Yes | Pwr Mirrors     | Center Lock            | Air Cond      |     |
|----------------|-----|-------------------|-----|-----------------|------------------------|---------------|-----|
| Reverse Camera |     | Pwr Slide Door    |     | Easy Closer     | Cruise Control         | ABS           |     |
| Air Bag        |     | Fog Lamps         |     | HID Head Lamps  | LED Head Lamps         | Spare Key     |     |
| Remote Key     |     | Push Start        |     | Seat Heater     | Pwr Seat               | Leather Seat  |     |
| Floor Mat      |     | Sun Roof          |     | Alloy Wheels    | Grill Guard            | Rear Wiper    |     |
| Rear Spoiler   |     | Stereo (FULL)     |     | Navi/TV