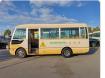

### MITSUBISHI ROSA

Stock ID 944989

## **Vehicle Specifications**

| Model:         |      | Chassis No:     | BE63DE-500079 | Grade:             |                   | Fuel:     | Diesel |
|----------------|------|-----------------|---------------|--------------------|-------------------|-----------|--------|
| Engine:        | 4M50 | Drive Train:    | 2WD           | <b>Dimensions:</b> | 37 M <sup>3</sup> | Shape:    | BUS    |
| Engine No:     | 2023 | Transmission:   | MT            | Mileage:           | 222200            | Capacity: | 4900cc |
| Ext. Color:    |      | Weight (kg):    |               | Seats:             | 26                | Color:    |        |
| Certification: |      | Classification: |               | Exterior:          | WHITE BEIGE       | Interior: | GRAY   |