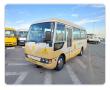

### MITSUBISHI ROSA

Stock ID 944989

## **Vehicle Specifications**

| Model:         |      | Chassis No:     | BE63DE-500079 | Grade:             |                   | Fuel:     | Diesel |
|----------------|------|-----------------|---------------|--------------------|-------------------|-----------|--------|
| Engine:        | 4M50 | Drive Train:    | 2WD           | <b>Dimensions:</b> | 37 M <sup>3</sup> | Shape:    | BUS    |
| Engine No:     | 2023 | Transmission:   | MT            | Mileage:           | 222200            | Capacity: | 4900cc |
| Ext. Color:    |      | Weight (kg):    |               | Seats:             | 26                | Color:    |        |
| Certification: |      | Classification: |               | Exterior:          | WHITE BEIGE       | Interior: | GRAY   |