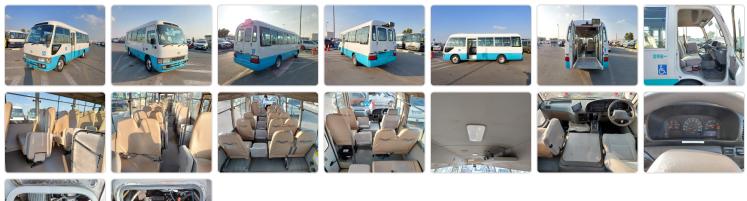

## TOYOTA COASTER

Stock ID 859010

Registration Year: 2003 Manufacture Year: 2003

## **Vehicle Specifications**

| Model:         |      | Chassis No:     | HZB50-0111802 | Grade:      |                   | Fuel:     | Diesel |
|----------------|------|-----------------|---------------|-------------|-------------------|-----------|--------|
| Engine:        | 1HZ  | Drive Train:    | 2WD           | Dimensions: | 37 M <sup>3</sup> | Shape:    | BUS    |
| Engine No:     | 2023 | Transmission:   | AT            | Mileage:    | 292200            | Capacity: | 4200cc |
| Ext. Color:    |      | Weight (kg):    |               | Seats:      | 22                | Color:    |        |
| Certification: |      | Classification: |               | Exterior:   | WHITE BLUE        | Interior: | GRAY   |

## Vehicle images