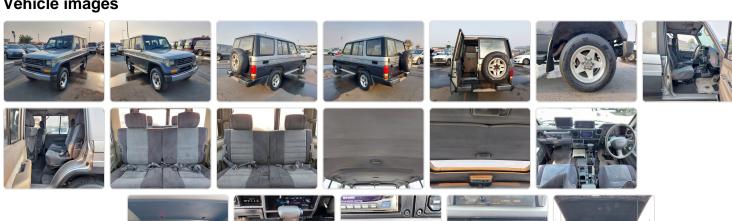

ture Year: 1990

## **Vehicle Specifications**

| Model:         |       | Chassis No:     | LJ78-0004193 | Grade:             |                   | Fuel:     | Diesel |
|----------------|-------|-----------------|--------------|--------------------|-------------------|-----------|--------|
| Engine:        | 2L-TE | Drive Train:    | 4WD          | <b>Dimensions:</b> | 16 M <sup>3</sup> | Shape:    | SUV    |
| Engine No:     | 2023  | Transmission:   | AT           | Mileage:           | 238000            | Capacity: | 2400cc |
| Ext. Color:    | 26R   | Weight (kg):    |              | Seats:             | 8                 | Color:    |        |
| Certification: |       | Classification: |              | Exterior:          | SILVER GRAY       | Interior: | GRAY   |

## Vehicle images



Care Image 2 type u

## **Vehicle Options**

| Pwr Steering   | Yes | Pwr Wind          | Yes | Pwr Mirrors     | Yes | Center Lock            | Air Cond      | Yes |
|----------------|-----|-------------------|-----|-----------------|-----|------------------------|---------------|-----|
| Reverse Camera |     | Pwr Slide Door    |     | Easy Closer     |     | Cruise Control         | ABS           |     |
| Air Bag        | Yes | Fog Lamps         |     | HID Head Lamps  |     | LED Head Lamps         | Spare Key     |     |
| Remote Key     |     | Push Start        |     | Seat Heater     |     | Pwr Seat               | Leather Seat  |     |
| Floor Mat      |     | Sun Roof          |     | Alloy Wheels    |     | Grill Guard            | Rear Wiper    |     |
| Rear Spoiler   |