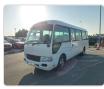

## **TOYOTA COASTER**

Stock ID 857134

## **Vehicle Specifications**

| Model:         |      | Chassis No:     | JTGFG528709500225 | Grade:             |                   | Fuel:     | Diesel |
|----------------|------|-----------------|-------------------|--------------------|-------------------|-----------|--------|
| Engine:        | 15B  | Drive Train:    | 2WD               | <b>Dimensions:</b> | 38 M <sup>3</sup> | Shape:    | BUS    |
| Engine No:     | 2023 | Transmission:   | MT                | Mileage:           | 485800            | Capacity: | 4100cc |
| Ext. Color:    |      | Weight (kg):    |                   | Seats:             | 21                | Color:    |        |
| Certification: |      | Classification: |                   | Exterior:          | WHITE             | Interior: | GRAY   |

## Vehicle images

Registration Year: 2004

Manufacture Year: 2004