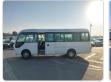

## **TOYOTA COASTER**

Stock ID 857134

## **Vehicle Specifications**

| Model:         |      | Chassis No:     | JTGFG528709500225 | Grade:             |                   | Fuel:     | Diesel |
|----------------|------|-----------------|-------------------|--------------------|-------------------|-----------|--------|
| Engine:        | 15B  | Drive Train:    | 2WD               | <b>Dimensions:</b> | 38 M <sup>3</sup> | Shape:    | BUS    |
| Engine No:     | 2023 | Transmission:   | MT                | Mileage:           | 485800            | Capacity: | 4100cc |
| Ext. Color:    |      | Weight (kg):    |                   | Seats:             | 21                | Color:    |        |
| Certification: |      | Classification: |                   | Exterior:          | WHITE             | Interior: | GRAY   |