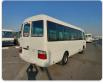

## **TOYOTA COASTER**

Stock ID 857134

## **Vehicle Specifications**

| Model:         |      | Chassis No:     | JTGFG528709500225 | Grade:             |                   | Fuel:     | Diesel |
|----------------|------|-----------------|-------------------|--------------------|-------------------|-----------|--------|
| Engine:        | 15B  | Drive Train:    | 2WD               | <b>Dimensions:</b> | 38 M <sup>3</sup> | Shape:    | BUS    |
| Engine No:     | 2023 | Transmission:   | MT                | Mileage:           | 485800            | Capacity: | 4100cc |
| Ext. Color:    |      | Weight (kg):    |                   | Seats:             | 21                | Color:    |        |
| Certification: |      | Classification: |                   | Exterior:          | WHITE             | Interior: | GRAY   |

## Vehicle images

Registration Year: 2004

Manufacture Year: 2004