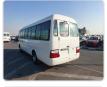

## **TOYOTA COASTER**

Stock ID 857134

## **Vehicle Specifications**

| Model:         |      | Chassis No:     | JTGFG528709500225 | Grade:             |                   | Fuel:     | Diesel |
|----------------|------|-----------------|-------------------|--------------------|-------------------|-----------|--------|
| Engine:        | 15B  | Drive Train:    | 2WD               | <b>Dimensions:</b> | 38 M <sup>3</sup> | Shape:    | BUS    |
| Engine No:     | 2023 | Transmission:   | MT                | Mileage:           | 485800            | Capacity: | 4100cc |
| Ext. Color:    |      | Weight (kg):    |                   | Seats:             | 21                | Color:    |        |
| Certification: |      | Classification: |                   | Exterior:          | WHITE             | Interior: | GRAY   |