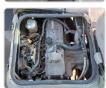

500225 | Grade:             |                   | Fuel:     | Diesel |
|----------------|------|-----------------|-------------------|--------------------|-------------------|-----------|--------|
| Engine:        | 15B  | Drive Train:    | 2WD               | <b>Dimensions:</b> | 38 M <sup>3</sup> | Shape:    | BUS    |
| Engine No:     | 2023 | Transmission:   | MT                | Mileage:           | 485800            | Capacity: | 4100cc |
| Ext. Color:    |      | Weight (kg):    |                   | Seats:             | 21                | Color:    |        |
| Certification: |      | Classification: |                   | Exterior:          | WHITE             | Interior: | GRAY   |

## Vehicle images















Registration Year: 2004

Manufacture Year: 2004





















## **Vehicle Options**

| Pwr Steering   | Yes | Pwr Wind          |     | Pwr Mirrors     | Center Lock            | Air Cond      |     |
|----------------|-----|-------------------|-----|-----------------|------------------------|---------------|-----|
| Reverse Camera |     | Pwr Slide Door    |     | Easy Closer     | Cruise Control         | ABS           |     |
| Air Bag        |     | Fog Lamps         |     | HID Head Lamps  | LED Head Lamps         | Spare Key     |     |
| Remote Key     |     | Push Start        |     | Seat Heater     | Pwr Seat               | Leather Seat  |     |
| Floor Mat      |     | Sun Roof          |     | Alloy Wheels    | Grill Guard            | Rear Wiper    |     |
| Rear Spoiler   |     | Stereo (FULL)     |     | Navi/TV         | CD Play