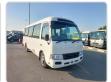

## **TOYOTA COASTER**

Stock ID 857134

## **Vehicle Specifications**

| Model:         |      | Chassis No:     | JTGFG528709500225 | Grade:             |                   | Fuel:     | Diesel |
|----------------|------|-----------------|-------------------|--------------------|-------------------|-----------|--------|
| Engine:        | 15B  | Drive Train:    | 2WD               | <b>Dimensions:</b> | 38 M <sup>3</sup> | Shape:    | BUS    |
| Engine No:     | 2023 | Transmission:   | MT                | Mileage:           | 485800            | Capacity: | 4100cc |
| Ext. Color:    |      | Weight (kg):    |                   | Seats:             | 21                | Color:    |        |
| Certification: |      | Classification: |                   | Exterior:          | WHITE             | Interior: | GRAY   |

## Vehicle images

Registration Year: 2004

Manufacture Year: 2004