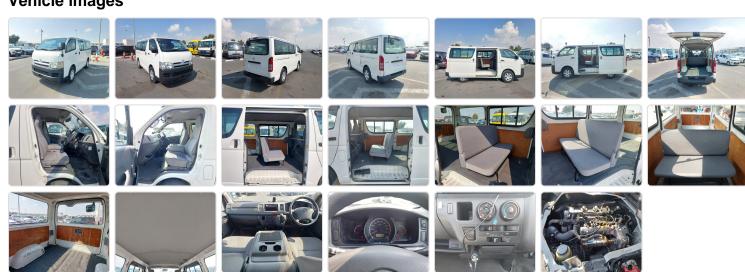

ID 849173 Manufacture Year: 2007

## **Vehicle Specifications**

| Model:         |         | Chassis No:     | KDH200-0078244 | Grade:      |                   | Fuel:     | Diesel |
|----------------|---------|-----------------|----------------|-------------|-------------------|-----------|--------|
| Engine:        | 2KD-FTV | Drive Train:    | 2WD            | Dimensions: | 17 M <sup>3</sup> | Shape:    | VAN    |
| Engine No:     | 2023    | Transmission:   | MT             | Mileage:    | 203000            | Capacity: | 2500cc |
| Ext. Color:    |         | Weight (kg):    |                | Seats:      | 6                 | Color:    |        |
| Certification: |         | Classification: |                | Exterior:   | WHITE             | Interior: | GRAY   |

## Vehicle images



## **Vehicle Options**

| Pwr Steering   | Yes | Pwr Wind          | Yes | Pwr Mirrors     | Center Lock            | Air Cond      | Yes |
|----------------|-----|-------------------|-----|-----------------|------------------------|---------------|-----|
| Reverse Camera |     | Pwr Slide Door    |     | Easy Closer     | Cruise Control         | ABS           |     |
| Air Bag        | Yes | Fog Lamps         |     | HID Head Lamps  | LED Head Lamps         | Spare Key     |     |
| Remote Key     |     | Push Start        |     | Seat Heater     | Pwr Seat               | Leather Seat  |     |
| Floor Mat      |     | Sun Roof          |     | Alloy Wheels    | Grill Guard            | Rear Wiper    |     |
| Rear Spoiler   |     | Stereo (FULL)     |     | Navi/TV         | CD Player