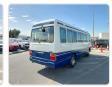

## **TOYOTA COASTER**

Stock ID 834583

Registration Year: 1990 Manufacture Year: 1990

## **Vehicle Specifications**

| Model:         |       | Chassis No:     | HDB30-0001149 | Grade:             |                   | Fuel:     | Diesel |
|----------------|-------|-----------------|---------------|--------------------|-------------------|-----------|--------|
| Engine:        | 1HD-T | Drive Train:    | 2WD           | <b>Dimensions:</b> | 37 M <sup>3</sup> | Shape:    | BUS    |
| Engine No:     | 2023  | Transmission:   | AT            | Mileage:           | 302200            | Capacity: | 4160cc |
| Ext. Color:    |       | Weight (kg):    |               | Seats:             | 4                 | Color:    |        |
| Certification: |       | Classification: |               | Exterior:          | WHITE BLUE        | Interior: | GRAY   |