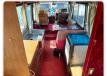

## **Vehicle Specifications**

| Model:         |       | Chassis No:     | HDB30-0001149 | Grade:             |                   | Fuel:     | Diesel |
|----------------|-------|-----------------|---------------|--------------------|-------------------|-----------|--------|
| Engine:        | 1HD-T | Drive Train:    | 2WD           | <b>Dimensions:</b> | 37 M <sup>3</sup> | Shape:    | BUS    |
| Engine No:     | 2023  | Transmission:   | AT            | Mileage:           | 302200            | Capacity: | 4160cc |
| Ext. Color:    |       | Weight (kg):    |               | Seats:             | 4                 | Color:    |        |
| Certification: |       | Classification: |               | Exterior:          | WHITE BLUE        | Interior: | GRAY   |