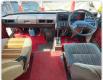

## **Vehicle Specifications**

| Model:         |       | Chassis No:     | HDB30-0001149 | Grade:             |                   | Fuel:     | Diesel |
|----------------|-------|-----------------|---------------|--------------------|-------------------|-----------|--------|
| Engine:        | 1HD-T | Drive Train:    | 2WD           | <b>Dimensions:</b> | 37 M <sup>3</sup> | Shape:    | BUS    |
| Engine No:     | 2023  | Transmission:   | AT            | Mileage:           | 302200            | Capacity: | 4160cc |
| Ext. Color:    |       | Weight (kg):    |               | Seats:             | 4                 | Color:    |        |
| Certification: |       | Classification: |               | Exterior:          | WHITE BLUE        | Interior: | GRAY   |