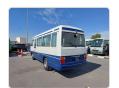

## **TOYOTA COASTER**

Stock ID 834583

Registration Year: 1990 Manufacture Year: 1990

## **Vehicle Specifications**

| Model:         |       | Chassis No:     | HDB30-0001149 | Grade:             |                   | Fuel:     | Diesel |
|----------------|-------|-----------------|---------------|--------------------|-------------------|-----------|--------|
| Engine:        | 1HD-T | Drive Train:    | 2WD           | <b>Dimensions:</b> | 37 M <sup>3</sup> | Shape:    | BUS    |
| Engine No:     | 2023  | Transmission:   | AT            | Mileage:           | 302200            | Capacity: | 4160cc |
| Ext. Color:    |       | Weight (kg):    |               | Seats:             | 4                 | Color:    |        |
| Certification: |       | Classification: |               | Exterior:          | WHITE BLUE        | Interior: | GRAY   |