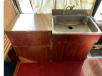

# **Vehicle Specifications**

| Model:         |       | Chassis No:     | HDB30-0001149 | Grade:             |                   | Fuel:     | Diesel |
|----------------|-------|-----------------|---------------|--------------------|-------------------|-----------|--------|
| Engine:        | 1HD-T | Drive Train:    | 2WD           | <b>Dimensions:</b> | 37 M <sup>3</sup> | Shape:    | BUS    |
| Engine No:     | 2023  | Transmission:   | AT            | Mileage:           | 302200            | Capacity: | 4160cc |
| Ext. Color:    |       | Weight (kg):    |               | Seats:             | 4                 | Color:    |        |
| Certification: |       | Classification: |               | Exterior:          | WHITE BLUE        | Interior: | GRAY   |

## Vehicle images































## **Vehicle Options**

| Pwr Steering   | Yes | Pwr Wind          |     | Pwr Mirrors     | Center Lock            | Air Cond      |     |
|----------------|-----|-------------------|-----|-----------------|------------------------|---------------|-----|
| Reverse Camera |     | Pwr Slide Door    |     | Easy Closer     | Cruise Control         | ABS           |     |
| Air Bag        |     | Fog Lamps         |     | HID Head Lamps  | LED Head Lamps         | Spare Key     |     |
| Remote Key     |     | Push Start        |     | Seat Heater     | Pwr Seat               | Leather Seat  |     |
| Floor Mat      |     | Sun Roof          |     | Alloy Wheels    | Grill Guard            | Rear Wiper    |     |
| Rear Spoiler   |     | Stereo (FULL)     |     | Navi/TV