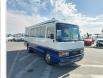

## **TOYOTA COASTER**

Stock ID 834583

Registration Year: 1990 Manufacture Year: 1990

## **Vehicle Specifications**

| Model:         |       | Chassis No:     | HDB30-0001149 | Grade:             |                   | Fuel:     | Diesel |
|----------------|-------|-----------------|---------------|--------------------|-------------------|-----------|--------|
| Engine:        | 1HD-T | Drive Train:    | 2WD           | <b>Dimensions:</b> | 37 M <sup>3</sup> | Shape:    | BUS    |
| Engine No:     | 2023  | Transmission:   | AT            | Mileage:           | 302200            | Capacity: | 4160cc |
| Ext. Color:    |       | Weight (kg):    |               | Seats:             | 4                 | Color:    |        |
| Certification: |       | Classification: |               | Exterior:          | WHITE BLUE        | Interior: | GRAY   |