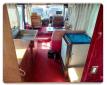

**Vehicle Specifications**

| Model:         |       | Chassis No:     | HDB30-0001149 | Grade:             |                   | Fuel:     | Diesel |
|----------------|-------|-----------------|---------------|--------------------|-------------------|-----------|--------|
| Engine:        | 1HD-T | Drive Train:    | 2WD           | <b>Dimensions:</b> | 37 M <sup>3</sup> | Shape:    | BUS    |
| Engine No:     | 2023  | Transmission:   | AT            | Mileage:           | 302200            | Capacity: | 4160cc |
| Ext. Color:    |       | Weight (kg):    |               | Seats:             | 4                 | Color:    |        |
| Certification: |       | Classification: |               | Exterior:          | WHITE BLUE        | Interior: | GRAY   |

## Vehicle images































## **Vehicle Options**

| Pwr Steering   | Yes | Pwr Wind          |     | Pwr Mirrors     | Center Lock            | Air Cond      |     |
|----------------|-----|-------------------|-----|-----------------|------------------------|---------------|-----|
| Reverse Camera |     | Pwr Slide Door    |     | Easy Closer     | Cruise Control         | ABS           |     |
| Air Bag        |     | Fog Lamps         |     | HID Head Lamps  | LED Head Lamps         | Spare Key     |     |
| Remote Key     |     | Push Start        |     | Seat Heater     | Pwr Seat               | Leather Seat  |     |
| Floor Mat      |     | Sun Roof          |     | Alloy Wheels    | Grill Guard            | Rear Wiper    |     |
| Rear Spoiler   |     | Stereo (FULL)     |     | Navi/TV