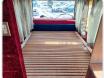

Vehicle Specifications**

| Model:         |       | Chassis No:     | HDB30-0001149 | Grade:             |                   | Fuel:     | Diesel |
|----------------|-------|-----------------|---------------|--------------------|-------------------|-----------|--------|
| Engine:        | 1HD-T | Drive Train:    | 2WD           | <b>Dimensions:</b> | 37 M <sup>3</sup> | Shape:    | BUS    |
| Engine No:     | 2023  | Transmission:   | AT            | Mileage:           | 302200            | Capacity: | 4160cc |
| Ext. Color:    |       | Weight (kg):    |               | Seats:             | 4                 | Color:    |        |
| Certification: |       | Classification: |               | Exterior:          | WHITE BLUE        | Interior: | GRAY   |

## Vehicle images































## **Vehicle Options**

| Pwr Steering   | Yes | Pwr Wind          |     | Pwr Mirrors     | Center Lock            | Air Cond      |     |
|----------------|-----|-------------------|-----|-----------------|------------------------|---------------|-----|
| Reverse Camera |     | Pwr Slide Door    |     | Easy Closer     | Cruise Control         | ABS           |     |
| Air Bag        |     | Fog Lamps         |     | HID Head Lamps  | LED Head Lamps         | Spare Key     |     |
| Remote Key     |     | Push Start        |     | Seat Heater     | Pwr Seat               | Leather Seat  |     |
| Floor Mat      |     | Sun Roof          |     | Alloy Wheels    | Grill Guard            | Rear Wiper    |     |
| Rear Spoiler   |     | Stereo (FULL)     |     | Navi/TV