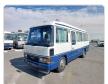

## **TOYOTA COASTER**

Stock ID 834583

Registration Year: 1990 Manufacture Year: 1990

## **Vehicle Specifications**

| Model:         |       | Chassis No:     | HDB30-0001149 | Grade:             |                   | Fuel:     | Diesel |
|----------------|-------|-----------------|---------------|--------------------|-------------------|-----------|--------|
| Engine:        | 1HD-T | Drive Train:    | 2WD           | <b>Dimensions:</b> | 37 M <sup>3</sup> | Shape:    | BUS    |
| Engine No:     | 2023  | Transmission:   | AT            | Mileage:           | 302200            | Capacity: | 4160cc |
| Ext. Color:    |       | Weight (kg):    |               | Seats:             | 4                 | Color:    |        |
| Certification: |       | Classification: |               | Exterior:          | WHITE BLUE        | Interior: | GRAY   |