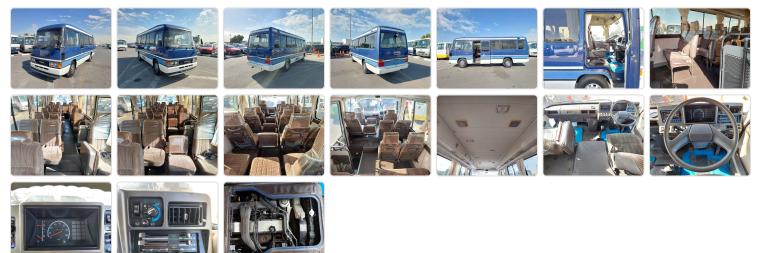

## TOYOTA COASTER

Stock ID 831594

Registration Year: 1992 Manufacture Year: 1992

## **Vehicle Specifications**

| Model:         |       | Chassis No:     | HDB31-0003254 | Grade:      |                   | Fuel:     | Diesel |
|----------------|-------|-----------------|---------------|-------------|-------------------|-----------|--------|
| Engine:        | 1HD-T | Drive Train:    | 2WD           | Dimensions: | 38 M <sup>3</sup> | Shape:    | BUS    |
| Engine No:     | 2023  | Transmission:   | MT            | Mileage:    | 138500            | Capacity: | 4160cc |
| Ext. Color:    |       | Weight (kg):    |               | Seats:      | 29                | Color:    |        |
| Certification: |       | Classification: |               | Exterior:   | BLUE WHITE        | Interior: | GRAY   |

## Vehicle images