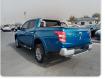

ications**

| Model:         |      | Chassis No:     | MMAJYKL10GH033253 | Grade:             |                   | Fuel:     | Diesel  |
|----------------|------|-----------------|-------------------|--------------------|-------------------|-----------|---------|
| Engine:        |      | Drive Train:    | 4WD               | <b>Dimensions:</b> | 18 M <sup>3</sup> | Shape:    | PICK UP |
| Engine No:     | 2023 | Transmission:   | AT                | Mileage:           | 93500             | Capacity: | 2442cc  |
| Ext. Color:    |      | Weight (kg):    |                   | Seats:             | 5                 | Color:    |         |
| Certification: |      | Classification: |                   | Exterior:          | BLUE              | Interior: | OTHER   |

## Vehicle images











Gare mage 2 type unknown





























## **Vehicle Options**

| Pwr Steering   | Yes | Pwr Wind          | Yes | Pwr Mirrors     | Yes | Center Lock            |     | Air Cond      | Yes |
|----------------|-----|-------------------|-----|-----------------|-----|------------------------|-----|---------------|-----|
| Reverse Camera | Yes | Pwr Slide Door    |     | Easy Closer     |     | Cruise Control         |     | ABS           |     |
| Air Bag        | Yes | Fog Lamps         | Yes | HID Head Lamps  |     | LED Head Lamps         |     | Spare Key     |     |
| Remote Key     |     | Push Start        |     | Seat Heater     |     | Pwr Seat               |     | Leather Seat  |     |
| Floor Mat      |     | Sun Roof          |     | Alloy Wheels    | Yes | Gri