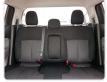

| Chassis No:     | MMAJYKL10GH033253 | Grade:             |                   | Fuel:     | Diesel  |
|----------------|------|-----------------|-------------------|--------------------|-------------------|-----------|---------|
| Engine:        |      | Drive Train:    | 4WD               | <b>Dimensions:</b> | 18 M <sup>3</sup> | Shape:    | PICK UP |
| Engine No:     | 2023 | Transmission:   | AT                | Mileage:           | 93500             | Capacity: | 2442cc  |
| Ext. Color:    |      | Weight (kg):    |                   | Seats:             | 5                 | Color:    |         |
| Certification: |      | Classification: |                   | Exterior:          | BLUE              | Interior: | OTHER   |

## Vehicle images











Gare mage 2 type unknown





























## **Vehicle Options**

| Pwr Steering   | Yes | Pwr Wind          | Yes | Pwr Mirrors     | Yes | Center Lock            |     | Air Cond      | Yes |
|----------------|-----|-------------------|-----|-----------------|-----|------------------------|-----|---------------|-----|
| Reverse Camera | Yes | Pwr Slide Door    |     | Easy Closer     |     | Cruise Control         |     | ABS           |     |
| Air Bag        | Yes | Fog Lamps         | Yes | HID Head Lamps  |     | LED Head Lamps         |     | Spare Key     |     |
| Remote Key     |     | Push Start        |     | Seat Heater     |     | Pwr Seat               |     | Leather Seat  |     |
| Floor Mat      |     | Sun Roof          |     | Alloy Wheels    | Yes | Grill Guard            |     | Rear