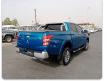

### MITSUBISHI TRITON

Stock ID 413933

# **Vehicle Specifications**

| Model:         |      | Chassis No:     | MMAJYKL10GH033253 | Grade:             |                   | Fuel:     | Diesel  |
|----------------|------|-----------------|-------------------|--------------------|-------------------|-----------|---------|
| Engine:        |      | Drive Train:    | 4WD               | <b>Dimensions:</b> | 18 M <sup>3</sup> | Shape:    | PICK UP |
| Engine No:     | 2023 | Transmission:   | AT                | Mileage:           | 93500             | Capacity: | 2442cc  |
| Ext. Color:    |      | Weight (kg):    |                   | Seats:             | 5                 | Color:    |         |
| Certification: |      | Classification: |                   | Exterior:          | BLUE              | Interior: | OTHER   |