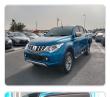

### MITSUBISHI TRITON

Stock ID 413933

# **Vehicle Specifications**

| Model:         |      | Chassis No:     | MMAJYKL10GH033253 | Grade:             |                   | Fuel:     | Diesel  |
|----------------|------|-----------------|-------------------|--------------------|-------------------|-----------|---------|
| Engine:        |      | Drive Train:    | 4WD               | <b>Dimensions:</b> | 18 M <sup>3</sup> | Shape:    | PICK UP |
| Engine No:     | 2023 | Transmission:   | AT                | Mileage:           | 93500             | Capacity: | 2442cc  |
| Ext. Color:    |      | Weight (kg):    |                   | Seats:             | 5                 | Color:    |         |
| Certification: |      | Classification: |                   | Exterior:          | BLUE              | Interior: | OTHER   |