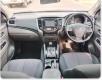

| Chassis No:     | MMAJYKL10GH033253 | Grade:             |                   | Fuel:     | Diesel  |
|----------------|------|-----------------|-------------------|--------------------|-------------------|-----------|---------|
| Engine:        |      | Drive Train:    | 4WD               | <b>Dimensions:</b> | 18 M <sup>3</sup> | Shape:    | PICK UP |
| Engine No:     | 2023 | Transmission:   | AT                | Mileage:           | 93500             | Capacity: | 2442cc  |
| Ext. Color:    |      | Weight (kg):    |                   | Seats:             | 5                 | Color:    |         |
| Certification: |      | Classification: |                   | Exterior:          | BLUE              | Interior: | OTHER   |

## Vehicle images











Gare mage 2 type unknown





























## **Vehicle Options**

| Pwr Steering   | Yes | Pwr Wind          | Yes | Pwr Mirrors     | Yes | Center Lock            |     | Air Cond      | Yes |
|----------------|-----|-------------------|-----|-----------------|-----|------------------------|-----|---------------|-----|
| Reverse Camera | Yes | Pwr Slide Door    |     | Easy Closer     |     | Cruise Control         |     | ABS           |     |
| Air Bag        | Yes | Fog Lamps         | Yes | HID Head Lamps  |     | LED Head Lamps         |     | Spare Key     |     |
| Remote Key     |     | Push Start        |     | Seat Heater     |     | Pwr Seat               |     | Leather Seat  |     |
| Floor Mat      |     | Sun Roof          |     | Alloy Wheels    | Yes | Grill Guard            |     | Rear Wip