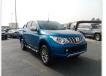

### MITSUBISHI TRITON

Stock ID 413933

# **Vehicle Specifications**

| Model:         |      | Chassis No:     | MMAJYKL10GH033253 | Grade:             |                   | Fuel:     | Diesel  |
|----------------|------|-----------------|-------------------|--------------------|-------------------|-----------|---------|
| Engine:        |      | Drive Train:    | 4WD               | <b>Dimensions:</b> | 18 M <sup>3</sup> | Shape:    | PICK UP |
| Engine No:     | 2023 | Transmission:   | AT                | Mileage:           | 93500             | Capacity: | 2442cc  |
| Ext. Color:    |      | Weight (kg):    |                   | Seats:             | 5                 | Color:    |         |
| Certification: |      | Classification: |                   | Exterior:          | BLUE              | Interior: | OTHER   |