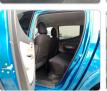

| Chassis No:     | MMAJYKL10GH033253 | Grade:             |                   | Fuel:     | Diesel  |
|----------------|------|-----------------|-------------------|--------------------|-------------------|-----------|---------|
| Engine:        |      | Drive Train:    | 4WD               | <b>Dimensions:</b> | 18 M <sup>3</sup> | Shape:    | PICK UP |
| Engine No:     | 2023 | Transmission:   | AT                | Mileage:           | 93500             | Capacity: | 2442cc  |
| Ext. Color:    |      | Weight (kg):    |                   | Seats:             | 5                 | Color:    |         |
| Certification: |      | Classification: |                   | Exterior:          | BLUE              | Interior: | OTHER   |

## Vehicle images











Gare mage 2 type unknown





























## **Vehicle Options**

| Pwr Steering   | Yes | Pwr Wind          | Yes | Pwr Mirrors     | Yes | Center Lock            |     | Air Cond      | Yes |
|----------------|-----|-------------------|-----|-----------------|-----|------------------------|-----|---------------|-----|
| Reverse Camera | Yes | Pwr Slide Door    |     | Easy Closer     |     | Cruise Control         |     | ABS           |     |
| Air Bag        | Yes | Fog Lamps         | Yes | HID Head Lamps  |     | LED Head Lamps         |     | Spare Key     |     |
| Remote Key     |     | Push Start        |     | Seat Heater     |     | Pwr Seat               |     | Leather Seat  |     |
| Floor Mat      |     | Sun Roof          |     | Alloy Wheels    | Yes | Grill Guard            |     | Re