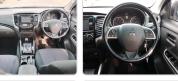

Chassis No:     | MMAJYKL10GH033253 | Grade:             |                   | Fuel:     | Diesel  |
|----------------|------|-----------------|-------------------|--------------------|-------------------|-----------|---------|
| Engine:        |      | Drive Train:    | 4WD               | <b>Dimensions:</b> | 18 M <sup>3</sup> | Shape:    | PICK UP |
| Engine No:     | 2023 | Transmission:   | AT                | Mileage:           | 93500             | Capacity: | 2442cc  |
| Ext. Color:    |      | Weight (kg):    |                   | Seats:             | 5                 | Color:    |         |
| Certification: |      | Classification: |                   | Exterior:          | BLUE              | Interior: | OTHER   |

## Vehicle images











Gare mage 2 type unknown





























## **Vehicle Options**

| Pwr Steering   | Yes | Pwr Wind          | Yes | Pwr Mirrors     | Yes | Center Lock            |     | Air Cond      | Yes |
|----------------|-----|-------------------|-----|-----------------|-----|------------------------|-----|---------------|-----|
| Reverse Camera | Yes | Pwr Slide Door    |     | Easy Closer     |     | Cruise Control         |     | ABS           |     |
| Air Bag        | Yes | Fog Lamps         | Yes | HID Head Lamps  |     | LED Head Lamps         |     | Spare Key     |     |
| Remote Key     |     | Push Start        |     | Seat Heater     |     | Pwr Seat               |     | Leather Seat  |     |
| Floor Mat      |     | Sun Roof          |     | Alloy Wheels    | Yes | Grill Guard            |     | Rear Wiper