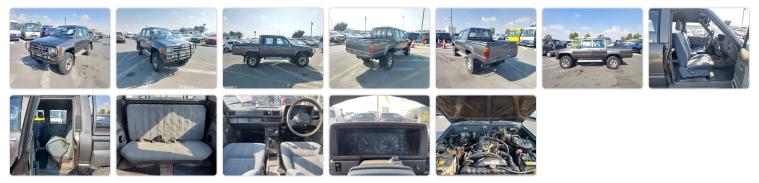

# **Vehicle Specifications**

| Model:         |      | Chassis No:     | LN65-0053726 | Grade:      |                   | Fuel:     | Diesel  |
|----------------|------|-----------------|--------------|-------------|-------------------|-----------|---------|
| Engine:        | 2L   | Drive Train:    | 4WD          | Dimensions: | 15 M <sup>3</sup> | Shape:    | PICK UP |
| Engine No:     | 2023 | Transmission:   | MT           | Mileage:    | 256600            | Capacity: | 2400cc  |
| Ext. Color:    |      | Weight (kg):    |              | Seats:      | 5                 | Color:    |         |
| Certification: |      | Classification: |              | Exterior:   | GRAY              | Interior: | GRAY    |

## Vehicle images