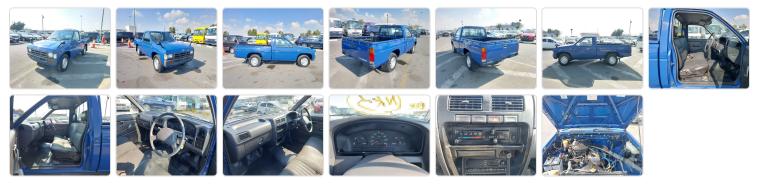

## **Vehicle Specifications**

| Model:         |      | Chassis No:     | QD21-430993 | Grade:      |                   | Fuel:     | Petrol  |
|----------------|------|-----------------|-------------|-------------|-------------------|-----------|---------|
| Engine:        | NA20 | Drive Train:    | 2WD         | Dimensions: | 15 M <sup>3</sup> | Shape:    | PICK UP |
| Engine No:     | 2023 | Transmission:   | MT          | Mileage:    | 273200            | Capacity: | 1998cc  |
| Ext. Color:    |      | Weight (kg):    |             | Seats:      | 3                 | Color:    |         |
| Certification: |      | Classification: |             | Exterior:   | BLUE              | Interior: | GRAY    |

## Vehicle images