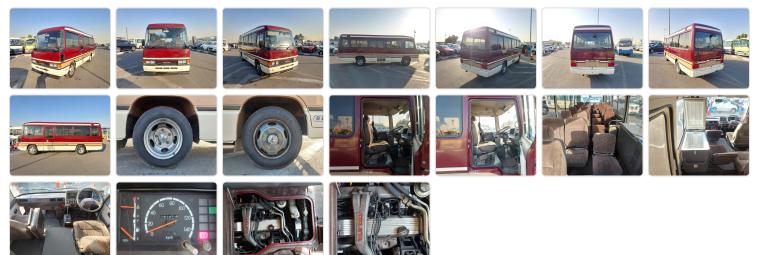

# **Vehicle Specifications**

| Model:         |       | Chassis No:     | HDB31-0003204 | Grade:      |                   | Fuel:     | Diesel |
|----------------|-------|-----------------|---------------|-------------|-------------------|-----------|--------|
| Engine:        | 1HD-T | Drive Train:    | 2WD           | Dimensions: | 37 M <sup>3</sup> | Shape:    | BUS    |
| Engine No:     | 2023  | Transmission:   | AT            | Mileage:    | 121500            | Capacity: | 4160cc |
| Ext. Color:    |       | Weight (kg):    | 3160          | Seats:      | 29                | Color:    |        |
| Certification: |       | Classification: |               | Exterior:   | OTHER             | Interior: | BROWN  |

# Vehicle images