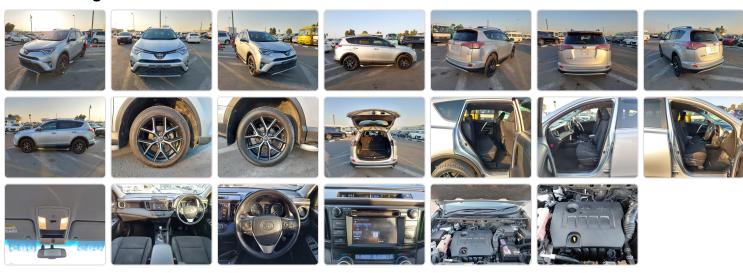

hicle Specifications**

| Model:         |      | Chassis No:     | JTMWDREV80J074669 | Grade:             |                   | Fuel:     | Petrol |
|----------------|------|-----------------|-------------------|--------------------|-------------------|-----------|--------|
| Engine:        | 3ZR  | Drive Train:    | 2WD               | <b>Dimensions:</b> | 16 M <sup>3</sup> | Shape:    | SUV    |
| Engine No:     | 2023 | Transmission:   | AT                | Mileage:           | 143400            | Capacity: | 2000cc |
| Ext. Color:    |      | Weight (kg):    | 1935              | Seats:             | 5                 | Color:    |        |
| Certification: |      | Classification: |                   | Exterior:          | SILVER            | Interior: | GRAY   |

## Vehicle images



## **Vehicle Options**

| Pwr Steering   | Yes | Pwr Wind          | Yes | Pwr Mirrors     | Yes | Center Lock            | Yes | Air Cond      | Yes |
|----------------|-----|-------------------|-----|-----------------|-----|------------------------|-----|---------------|-----|
| Reverse Camera | Yes | Pwr Slide Door    |     | Easy Closer     |     | Cruise Control         |     | ABS           |     |
| Air Bag        | Yes | Fog Lamps         | Yes | HID Head Lamps  |     | LED Head Lamps         |     | Spare Key     |     |
| Remote Key     |     | Push Start        | Yes | Seat Heater     |     | Pwr Seat               |     | Leather Seat  |     |
| Floor Mat      |     | Sun Roof          |     | Alloy Wheels    | Yes | Grill Guard            |     | Rear Wiper    | Yes |
| Rear