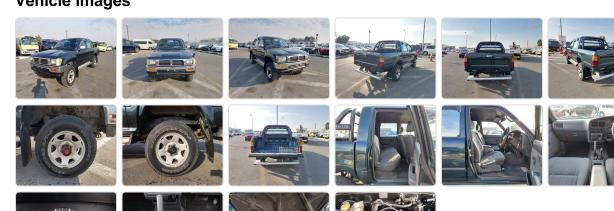

**TOYOTA HILUX** Stock ID 580713 Registration Year: 1997 Manufacture Year: 1997

## Vehicle images