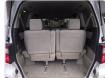

ications**

| Model:         |      | Chassis No:     | ANH10-0064512 | Grade:             |                   | Fuel:     | Petrol      |
|----------------|------|-----------------|---------------|--------------------|-------------------|-----------|-------------|
| Engine:        |      | Drive Train:    | 2WD           | <b>Dimensions:</b> | 17 M <sup>3</sup> | Shape:    | VAN         |
| Engine No:     | 2023 | Transmission:   | AT            | Mileage:           | 145700            | Capacity: | 2400cc      |
| Ext. Color:    |      | Weight (kg):    |               | Seats:             | 8                 | Color:    |             |
| Certification: |      | Classification: |               | Exterior:          | WHITE             | Interior: | BLACK BEIGE |

## Vehicle images











## **Vehicle Options**

| Pwr Steering   | Yes | Pwr Wind          | Yes | Pwr Mirrors     | Center Lock            | Air Cond      |
|----------------|-----|-------------------|-----|-----------------|------------------------|---------------|
| Reverse Camera |     | Pwr Slide Door    |     | Easy Closer     | Cruise Control         | ABS           |
| Air Bag        |     | Fog Lamps         |     | HID Head Lamps  | LED Head Lamps         | Spare Key     |
| Remote Key     |     | Push Start        |     | Seat Heater     | Pwr Seat               | Leather Seat  |
| Floor Mat      |     | Sun Roof          |     | Alloy Wheels    | Grill Guard            | Rear Wiper    |
| Rear Spoiler   |     | Stereo (FULL)     |     | Navi/TV         | CD Player              | Car MD        |
|