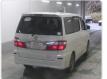

ecifications**

| Model:         |      | Chassis No:     | ANH10-0064512 | Grade:             |                   | Fuel:     | Petrol      |
|----------------|------|-----------------|---------------|--------------------|-------------------|-----------|-------------|
| Engine:        |      | Drive Train:    | 2WD           | <b>Dimensions:</b> | 17 M <sup>3</sup> | Shape:    | VAN         |
| Engine No:     | 2023 | Transmission:   | AT            | Mileage:           | 145700            | Capacity: | 2400cc      |
| Ext. Color:    |      | Weight (kg):    |               | Seats:             | 8                 | Color:    |             |
| Certification: |      | Classification: |               | Exterior:          | WHITE             | Interior: | BLACK BEIGE |

## Vehicle images











## **Vehicle Options**

| Pwr Steering   | Yes | Pwr Wind          | Yes | Pwr Mirrors     | Center Lock            | Air Cond      |
|----------------|-----|-------------------|-----|-----------------|------------------------|---------------|
| Reverse Camera |     | Pwr Slide Door    |     | Easy Closer     | Cruise Control         | ABS           |
| Air Bag        |     | Fog Lamps         |     | HID Head Lamps  | LED Head Lamps         | Spare Key     |
| Remote Key     |     | Push Start        |     | Seat Heater     | Pwr Seat               | Leather Seat  |
| Floor Mat      |     | Sun Roof          |     | Alloy Wheels    | Grill Guard            | Rear Wiper    |
| Rear Spoiler   |     | Stereo (FULL)     |     | Navi/TV         | CD Player              | Car MD