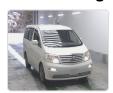

## TOYOTA ALPHARD

Stock ID 324639

Registration Year: 2004 Manufacture Year: 2004

## **Vehicle Specifications**

| Model:         |      | Chassis No:     | ANH10-0064512 | Grade:             |                   | Fuel:     | Petrol      |
|----------------|------|-----------------|---------------|--------------------|-------------------|-----------|-------------|
| Engine:        |      | Drive Train:    | 2WD           | <b>Dimensions:</b> | 17 M <sup>3</sup> | Shape:    | VAN         |
| Engine No:     | 2023 | Transmission:   | AT            | Mileage:           | 145700            | Capacity: | 2400cc      |
| Ext. Color:    |      | Weight (kg):    |               | Seats:             | 8                 | Color:    |             |
| Certification: |      | Classification: |               | Exterior:          | WHITE             | Interior: | BLACK BEIGE |

## Vehicle images