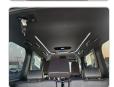

ifications**

| Model:         |      | Chassis No:     | TOYOTAVELLFIRE | Grade:             |                   | Fuel:     | Petrol |
|----------------|------|-----------------|----------------|--------------------|-------------------|-----------|--------|
| Engine:        |      | Drive Train:    | 2WD            | <b>Dimensions:</b> | 18 M <sup>3</sup> | Shape:    | VAN    |
| Engine No:     | 2023 | Transmission:   | AT             | Mileage:           | 67000             | Capacity: | 2500cc |
| Ext. Color:    |      | Weight (kg):    |                | Seats:             | 8                 | Color:    |        |
| Certification: |      | Classification: |                | Exterior:          | BLACK             | Interior: | BLACK  |

## Vehicle images





































## **Vehicle Options**

| Pwr Steering   | Pwr Wind          |     | Pwr Mirrors     | Center Lock            | Air Cond      |     |
|----------------|-------------------|-----|-----------------|------------------------|---------------|-----|
| Reverse Camera | Pwr Slide Door    |     | Easy Closer     | Cruise Control         | ABS           |     |
| Air Bag        | Fog Lamps         |     | HID Head Lamps  | LED Head Lamps         | Spare Key     |     |
| Remote Key     | Push Start        | Yes | Seat Heater     | Pwr Seat               | Leather Seat  | Yes |
| Floor Mat      | Sun Roof          |     | Alloy Wheels    | Grill Guard            | Rear Wiper    |     |
| Rear Spoiler   | Stereo (FULL)     |     | Navi/TV         | CD Player              | Car MD        |