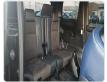

e Specifications**

| Model:         |      | Chassis No:     | TOYOTAVELLFIRE | Grade:             |                   | Fuel:     | Petrol |
|----------------|------|-----------------|----------------|--------------------|-------------------|-----------|--------|
| Engine:        |      | Drive Train:    | 2WD            | <b>Dimensions:</b> | 18 M <sup>3</sup> | Shape:    | VAN    |
| Engine No:     | 2023 | Transmission:   | AT             | Mileage:           | 67000             | Capacity: | 2500cc |
| Ext. Color:    |      | Weight (kg):    |                | Seats:             | 8                 | Color:    |        |
| Certification: |      | Classification: |                | Exterior:          | BLACK             | Interior: | BLACK  |

## Vehicle images





































## **Vehicle Options**

| Pwr Steering   | Pwr Wind          |     | Pwr Mirrors     | Center Lock            | Air Cond      |     |
|----------------|-------------------|-----|-----------------|------------------------|---------------|-----|
| Reverse Camera | Pwr Slide Door    |     | Easy Closer     | Cruise Control         | ABS           |     |
| Air Bag        | Fog Lamps         |     | HID Head Lamps  | LED Head Lamps         | Spare Key     |     |
| Remote Key     | Push Start        | Yes | Seat Heater     | Pwr Seat               | Leather Seat  | Yes |
| Floor Mat      | Sun Roof          |     | Alloy Wheels    | Grill Guard            | Rear Wiper    |     |
| Rear Spoiler   | Stereo (FULL)     |     | Navi/TV         | CD Player              | Car MD