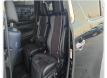

## Vehicle images

## **Vehicle Specifications**

| Model:         |      | Chassis No:     | TOYOTAVELLFIRE | Grade:             |                   | Fuel:     | Petrol |
|----------------|------|-----------------|----------------|--------------------|-------------------|-----------|--------|
| Engine:        |      | Drive Train:    | 2WD            | <b>Dimensions:</b> | 18 M <sup>3</sup> | Shape:    | VAN    |
| Engine No:     | 2023 | Transmission:   | AT             | Mileage:           | 67000             | Capacity: | 2500cc |
| Ext. Color:    |      | Weight (kg):    |                | Seats:             | 8                 | Color:    |        |
| Certification: |      | Classification: |                | Exterior:          | BLACK             | Interior: | BLACK  |