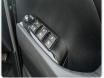

cle Specifications**

| Model:         |      | Chassis No:     | TOYOTAVELLFIRE | Grade:             |                   | Fuel:     | Petrol |
|----------------|------|-----------------|----------------|--------------------|-------------------|-----------|--------|
| Engine:        |      | Drive Train:    | 2WD            | <b>Dimensions:</b> | 18 M <sup>3</sup> | Shape:    | VAN    |
| Engine No:     | 2023 | Transmission:   | AT             | Mileage:           | 67000             | Capacity: | 2500cc |
| Ext. Color:    |      | Weight (kg):    |                | Seats:             | 8                 | Color:    |        |
| Certification: |      | Classification: |                | Exterior:          | BLACK             | Interior: | BLACK  |

## Vehicle images





































## **Vehicle Options**

| Pwr Steering   | Pwr Wind          |     | Pwr Mirrors     | Center Lock            | Air Cond      |     |
|----------------|-------------------|-----|-----------------|------------------------|---------------|-----|
| Reverse Camera | Pwr Slide Door    |     | Easy Closer     | Cruise Control         | ABS           |     |
| Air Bag        | Fog Lamps         |     | HID Head Lamps  | LED Head Lamps         | Spare Key     |     |
| Remote Key     | Push Start        | Yes | Seat Heater     | Pwr Seat               | Leather Seat  | Yes |
| Floor Mat      | Sun Roof          |     | Alloy Wheels    | Grill Guard            | Rear Wiper    |     |
| Rear Spoiler   | Stereo (FULL)     |     | Navi/TV         | CD Player              | Car MD