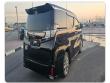

## **TOYOTA VELLFIRE**

Stock ID 236278

Registration Year: 2017 Manufacture Year: 2017

## **Vehicle Specifications**

| Model:         |      | Chassis No:     | TOYOTAVELLFIRE | Grade:             |                   | Fuel:     | Petrol |
|----------------|------|-----------------|----------------|--------------------|-------------------|-----------|--------|
| Engine:        |      | Drive Train:    | 2WD            | <b>Dimensions:</b> | 18 M <sup>3</sup> | Shape:    | VAN    |
| Engine No:     | 2023 | Transmission:   | AT             | Mileage:           | 67000             | Capacity: | 2500cc |
| Ext. Color:    |      | Weight (kg):    |                | Seats:             | 8                 | Color:    |        |
| Certification: |      | Classification: |                | Exterior:          | BLACK             | Interior: | BLACK  |