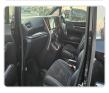

ions**

| Model:         |      | Chassis No:     | TOYOTAVELLFIRE | Grade:             |                   | Fuel:     | Petrol |
|----------------|------|-----------------|----------------|--------------------|-------------------|-----------|--------|
| Engine:        |      | Drive Train:    | 2WD            | <b>Dimensions:</b> | 18 M <sup>3</sup> | Shape:    | VAN    |
| Engine No:     | 2023 | Transmission:   | AT             | Mileage:           | 67000             | Capacity: | 2500cc |
| Ext. Color:    |      | Weight (kg):    |                | Seats:             | 8                 | Color:    |        |
| Certification: |      | Classification: |                | Exterior:          | BLACK             | Interior: | BLACK  |

## Vehicle images





































## **Vehicle Options**

| Pwr Steering   | Pwr Wind          |     | Pwr Mirrors     | Center Lock            | Air Cond      |     |
|----------------|-------------------|-----|-----------------|------------------------|---------------|-----|
| Reverse Camera | Pwr Slide Door    |     | Easy Closer     | Cruise Control         | ABS           |     |
| Air Bag        | Fog Lamps         |     | HID Head Lamps  | LED Head Lamps         | Spare Key     |     |
| Remote Key     | Push Start        | Yes | Seat Heater     | Pwr Seat               | Leather Seat  | Yes |
| Floor Mat      | Sun Roof          |     | Alloy Wheels    | Grill Guard            | Rear Wiper    |     |
| Rear Spoiler   | Stereo (FULL)     |     | Navi/TV         | CD Player              | Car MD        |     |
| AU