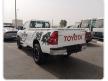

TOYOTA HILUX Stock ID 403752 **Registration Year: 2015 Manufacture Year: 2015** 

## **Vehicle Specifications**

| Model:         |         | Chassis No:     | MR0FB3CB700220157 | Grade:             |                   | Fuel:     | Diesel  |
|----------------|---------|-----------------|-------------------|--------------------|-------------------|-----------|---------|
| Engine:        | 2GD-FTV | Drive Train:    | 4WD               | <b>Dimensions:</b> | 18 M <sup>3</sup> | Shape:    | PICK UP |
| Engine No:     | 2023    | Transmission:   | MT                | Mileage:           | 193900            | Capacity: | 2400cc  |
| Ext. Color:    | 040     | Weight (kg):    |                   | Seats:             | 2                 | Color:    |         |
| Certification: |         | Classification: |                   | Exterior:          | WHITE             | Interior: | BLACK   |

## Vehicle images