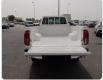

TOYOTA HILUX Stock ID 403752 **Registration Year: 2015 Manufacture Year: 2015** 

## **Vehicle Specifications**

| Model:         |         | Chassis No:     | MR0FB3CB700220157 | Grade:             |                   | Fuel:     | Diesel  |
|----------------|---------|-----------------|-------------------|--------------------|-------------------|-----------|---------|
| Engine:        | 2GD-FTV | Drive Train:    | 4WD               | <b>Dimensions:</b> | 18 M <sup>3</sup> | Shape:    | PICK UP |
| Engine No:     | 2023    | Transmission:   | MT                | Mileage:           | 193900            | Capacity: | 2400cc  |
| Ext. Color:    | 040     | Weight (kg):    |                   | Seats:             | 2                 | Color:    |         |
| Certification: |         | Classification: |                   | Exterior:          | WHITE             | Interior: | BLACK   |

## Vehicle images