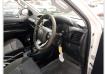

## Vehicle images

## **Vehicle Specifications**

| Model:         |         | Chassis No:     | MR0FB3CB700220157 | Grade:             |                   | Fuel:     | Diesel  |
|----------------|---------|-----------------|-------------------|--------------------|-------------------|-----------|---------|
| Engine:        | 2GD-FTV | Drive Train:    | 4WD               | <b>Dimensions:</b> | 18 M <sup>3</sup> | Shape:    | PICK UP |
| Engine No:     | 2023    | Transmission:   | MT                | Mileage:           | 193900            | Capacity: | 2400cc  |
| Ext. Color:    | 040     | Weight (kg):    |                   | Seats:             | 2                 | Color:    |         |
| Certification: |         | Classification: |                   | Exterior:          | WHITE             | Interior: | BLACK   |