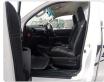

## Vehicle images

## **Vehicle Specifications**

| Model:         |         | Chassis No:     | MR0FB3CB700220157 | Grade:             |                   | Fuel:     | Diesel  |
|----------------|---------|-----------------|-------------------|--------------------|-------------------|-----------|---------|
| Engine:        | 2GD-FTV | Drive Train:    | 4WD               | <b>Dimensions:</b> | 18 M <sup>3</sup> | Shape:    | PICK UP |
| Engine No:     | 2023    | Transmission:   | MT                | Mileage:           | 193900            | Capacity: | 2400cc  |
| Ext. Color:    | 040     | Weight (kg):    |                   | Seats:             | 2                 | Color:    |         |
| Certification: |         | Classification: |                   | Exterior:          | WHITE             | Interior: | BLACK   |