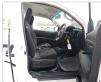

## Vehicle images

## **Vehicle Specifications**

| Model:         |         | Chassis No:     | MR0FB3CB700220157 | Grade:             |                   | Fuel:     | Diesel  |
|----------------|---------|-----------------|-------------------|--------------------|-------------------|-----------|---------|
| Engine:        | 2GD-FTV | Drive Train:    | 4WD               | <b>Dimensions:</b> | 18 M <sup>3</sup> | Shape:    | PICK UP |
| Engine No:     | 2023    | Transmission:   | MT                | Mileage:           | 193900            | Capacity: | 2400cc  |
| Ext. Color:    | 040     | Weight (kg):    |                   | Seats:             | 2                 | Color:    |         |
| Certification: |         | Classification: |                   | Exterior:          | WHITE             | Interior: | BLACK   |