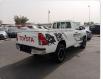

TOYOTA HILUX Stock ID 403752 **Registration Year: 2015 Manufacture Year: 2015** 

## **Vehicle Specifications**

| Model:         |         | Chassis No:     | MR0FB3CB700220157 | Grade:             |                   | Fuel:     | Diesel  |
|----------------|---------|-----------------|-------------------|--------------------|-------------------|-----------|---------|
| Engine:        | 2GD-FTV | Drive Train:    | 4WD               | <b>Dimensions:</b> | 18 M <sup>3</sup> | Shape:    | PICK UP |
| Engine No:     | 2023    | Transmission:   | MT                | Mileage:           | 193900            | Capacity: | 2400cc  |
| Ext. Color:    | 040     | Weight (kg):    |                   | Seats:             | 2                 | Color:    |         |
| Certification: |         | Classification: |                   | Exterior:          | WHITE             | Interior: | BLACK   |

## Vehicle images