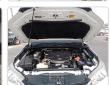

## **Vehicle Specifications**

| Model:         |         | Chassis No:     | MR0FB3CB700220157 | Grade:             |                   | Fuel:     | Diesel  |
|----------------|---------|-----------------|-------------------|--------------------|-------------------|-----------|---------|
| Engine:        | 2GD-FTV | Drive Train:    | 4WD               | <b>Dimensions:</b> | 18 M <sup>3</sup> | Shape:    | PICK UP |
| Engine No:     | 2023    | Transmission:   | MT                | Mileage:           | 193900            | Capacity: | 2400cc  |
| Ext. Color:    | 040     | Weight (kg):    |                   | Seats:             | 2                 | Color:    |         |
| Certification: |         | Classification: |                   | Exterior:          | WHITE             | Interior: | BLACK   |