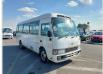

## **TOYOTA COASTER**

Stock ID 158990

Registration Year: 2007 Manufacture Year: 2007

## **Vehicle Specifications**

| Model:         |      | Chassis No:     | XZB50-0052620 | Grade:      |                   | Fuel:     | Diesel |
|----------------|------|-----------------|---------------|-------------|-------------------|-----------|--------|
| Engine:        | N04C | Drive Train:    | 2WD           | Dimensions: | 38 M <sup>3</sup> | Shape:    | BUS    |
| Engine No:     | 2023 | Transmission:   | MT            | Mileage:    | 220300            | Capacity: | 4000cc |
| Ext. Color:    |      | Weight (kg):    |               | Seats:      | 29                | Color:    |        |
| Certification: |      | Classification: |               | Exterior:   | WHITE             | Interior: | GRAY   |