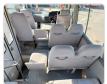

n Year: 2007 Manufacture Year: 2007

## **Vehicle Specifications**

| Model:         |      | Chassis No:     | XZB50-0052620 | Grade:      |                   | Fuel:     | Diesel |
|----------------|------|-----------------|---------------|-------------|-------------------|-----------|--------|
| Engine:        | N04C | Drive Train:    | 2WD           | Dimensions: | 38 M <sup>3</sup> | Shape:    | BUS    |
| Engine No:     | 2023 | Transmission:   | MT            | Mileage:    | 220300            | Capacity: | 4000cc |
| Ext. Color:    |      | Weight (kg):    |               | Seats:      | 29                | Color:    |        |
| Certification: |      | Classification: |               | Exterior:   | WHITE             | Interior: | GRAY   |

## Vehicle images



































## **Vehicle Options**

| Pwr Steering   | Yes | Pwr Wind          |     | Pwr Mirrors     | Center Lock            | Air Cond      | Yes |
|----------------|-----|-------------------|-----|-----------------|------------------------|---------------|-----|
| Reverse Camera |     | Pwr Slide Door    |     | Easy Closer     | Cruise Control         | ABS           |     |
| Air Bag        |     | Fog Lamps         |     | HID Head Lamps  | LED Head Lamps         | Spare Key     |     |
| Remote Key     |     | Push Start        |     | Seat Heater     | Pwr Seat               | Leather Seat  |     |
| Floor Mat      |     | Sun Roof          |     | Alloy Wheels    | Grill Guard            | Rear Wiper    |     |
| Rear Spoiler   |     | Stereo (FULL)     |     | Navi/TV         |