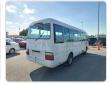

## **TOYOTA COASTER**

Stock ID 158990

Registration Year: 2007 Manufacture Year: 2007

## **Vehicle Specifications**

| Model:         |      | Chassis No:     | XZB50-0052620 | Grade:      |                   | Fuel:     | Diesel |
|----------------|------|-----------------|---------------|-------------|-------------------|-----------|--------|
| Engine:        | N04C | Drive Train:    | 2WD           | Dimensions: | 38 M <sup>3</sup> | Shape:    | BUS    |
| Engine No:     | 2023 | Transmission:   | MT            | Mileage:    | 220300            | Capacity: | 4000cc |
| Ext. Color:    |      | Weight (kg):    |               | Seats:      | 29                | Color:    |        |
| Certification: |      | Classification: |               | Exterior:   | WHITE             | Interior: | GRAY   |