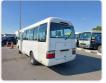

## **TOYOTA COASTER**

Stock ID 158990

Registration Year: 2007 Manufacture Year: 2007

## **Vehicle Specifications**

| Model:         |      | Chassis No:     | XZB50-0052620 | Grade:      |                   | Fuel:     | Diesel |
|----------------|------|-----------------|---------------|-------------|-------------------|-----------|--------|
| Engine:        | N04C | Drive Train:    | 2WD           | Dimensions: | 38 M <sup>3</sup> | Shape:    | BUS    |
| Engine No:     | 2023 | Transmission:   | MT            | Mileage:    | 220300            | Capacity: | 4000cc |
| Ext. Color:    |      | Weight (kg):    |               | Seats:      | 29                | Color:    |        |
| Certification: |      | Classification: |               | Exterior:   | WHITE             | Interior: | GRAY   |