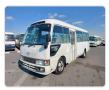

## **TOYOTA COASTER**

Stock ID 158990

Registration Year: 2007 Manufacture Year: 2007

## **Vehicle Specifications**

| Model:         |      | Chassis No:     | XZB50-0052620 | Grade:      |                   | Fuel:     | Diesel |
|----------------|------|-----------------|---------------|-------------|-------------------|-----------|--------|
| Engine:        | N04C | Drive Train:    | 2WD           | Dimensions: | 38 M <sup>3</sup> | Shape:    | BUS    |
| Engine No:     | 2023 | Transmission:   | MT            | Mileage:    | 220300            | Capacity: | 4000cc |
| Ext. Color:    |      | Weight (kg):    |               | Seats:      | 29                | Color:    |        |
| Certification: |      | Classification: |               | Exterior:   | WHITE             | Interior: | GRAY   |