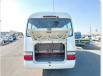

## **TOYOTA COASTER**

Stock ID 158990

Registration Year: 2007 Manufacture Year: 2007

## **Vehicle Specifications**

| Model:         |      | Chassis No:     | XZB50-0052620 | Grade:      |                   | Fuel:     | Diesel |
|----------------|------|-----------------|---------------|-------------|-------------------|-----------|--------|
| Engine:        | N04C | Drive Train:    | 2WD           | Dimensions: | 38 M <sup>3</sup> | Shape:    | BUS    |
| Engine No:     | 2023 | Transmission:   | MT            | Mileage:    | 220300            | Capacity: | 4000cc |
| Ext. Color:    |      | Weight (kg):    |               | Seats:      | 29                | Color:    |        |
| Certification: |      | Classification: |               | Exterior:   | WHITE             | Interior: | GRAY   |