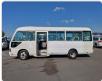

## **TOYOTA COASTER**

Stock ID 158990

Registration Year: 2007 Manufacture Year: 2007

## **Vehicle Specifications**

| Model:         |      | Chassis No:     | XZB50-0052620 | Grade:      |                   | Fuel:     | Diesel |
|----------------|------|-----------------|---------------|-------------|-------------------|-----------|--------|
| Engine:        | N04C | Drive Train:    | 2WD           | Dimensions: | 38 M <sup>3</sup> | Shape:    | BUS    |
| Engine No:     | 2023 | Transmission:   | MT            | Mileage:    | 220300            | Capacity: | 4000cc |
| Ext. Color:    |      | Weight (kg):    |               | Seats:      | 29                | Color:    |        |
| Certification: |      | Classification: |               | Exterior:   | WHITE             | Interior: | GRAY   |