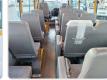

## **Vehicle Specifications**

| Model:         |      | Chassis No:     | BHW41-020361 | Grade:             |                   | Fuel:     | Diesel |
|----------------|------|-----------------|--------------|--------------------|-------------------|-----------|--------|
| Engine:        | TD42 | Drive Train:    | 2WD          | <b>Dimensions:</b> | 38 M <sup>3</sup> | Shape:    | BUS    |
| Engine No:     | 2023 | Transmission:   | AT           | Mileage:           | 150900            | Capacity: | 4200cc |
| Ext. Color:    |      | Weight (kg):    | 3531         | Seats:             | 29                | Color:    |        |
| Certification: |      | Classification: |              | Exterior:          | OTHER             | Interior: | OTHER  |