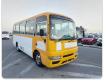

NISSAN CIVILIAN Stock ID 067544 Registration Year: 2003 Manufacture Year: 2003

## **Vehicle Specifications**

| Model:         |      | Chassis No:     | BHW41-020361 | Grade:             |                   | Fuel:     | Diesel |
|----------------|------|-----------------|--------------|--------------------|-------------------|-----------|--------|
| Engine:        | TD42 | Drive Train:    | 2WD          | <b>Dimensions:</b> | 38 M <sup>3</sup> | Shape:    | BUS    |
| Engine No:     | 2023 | Transmission:   | AT           | Mileage:           | 150900            | Capacity: | 4200cc |
| Ext. Color:    |      | Weight (kg):    | 3531         | Seats:             | 29                | Color:    |        |
| Certification: |      | Classification: |              | Exterior:          | OTHER             | Interior: | OTHER  |