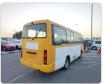

NISSAN CIVILIAN Stock ID 067544 Registration Year: 2003 Manufacture Year: 2003

## **Vehicle Specifications**

| Model:         |      | Chassis No:     | BHW41-020361 | Grade:             |                   | Fuel:     | Diesel |
|----------------|------|-----------------|--------------|--------------------|-------------------|-----------|--------|
| Engine:        | TD42 | Drive Train:    | 2WD          | <b>Dimensions:</b> | 38 M <sup>3</sup> | Shape:    | BUS    |
| Engine No:     | 2023 | Transmission:   | AT           | Mileage:           | 150900            | Capacity: | 4200cc |
| Ext. Color:    |      | Weight (kg):    | 3531         | Seats:             | 29                | Color:    |        |
| Certification: |      | Classification: |              | Exterior:          | OTHER             | Interior: | OTHER  |

## Vehicle images