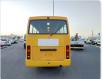

NISSAN CIVILIAN Stock ID 067544 Registration Year: 2003 Manufacture Year: 2003

## **Vehicle Specifications**

| Model:         |      | Chassis No:     | BHW41-020361 | Grade:             |                   | Fuel:     | Diesel |
|----------------|------|-----------------|--------------|--------------------|-------------------|-----------|--------|
| Engine:        | TD42 | Drive Train:    | 2WD          | <b>Dimensions:</b> | 38 M <sup>3</sup> | Shape:    | BUS    |
| Engine No:     | 2023 | Transmission:   | AT           | Mileage:           | 150900            | Capacity: | 4200cc |
| Ext. Color:    |      | Weight (kg):    | 3531         | Seats:             | 29                | Color:    |        |
| Certification: |      | Classification: |              | Exterior:          | OTHER             | Interior: | OTHER  |

## Vehicle images