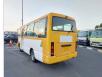

NISSAN CIVILIAN Stock ID 067544 Registration Year: 2003 Manufacture Year: 2003

## **Vehicle Specifications**

| Model:         |      | Chassis No:     | BHW41-020361 | Grade:             |                   | Fuel:     | Diesel |
|----------------|------|-----------------|--------------|--------------------|-------------------|-----------|--------|
| Engine:        | TD42 | Drive Train:    | 2WD          | <b>Dimensions:</b> | 38 M <sup>3</sup> | Shape:    | BUS    |
| Engine No:     | 2023 | Transmission:   | AT           | Mileage:           | 150900            | Capacity: | 4200cc |
| Ext. Color:    |      | Weight (kg):    | 3531         | Seats:             | 29                | Color:    |        |
| Certification: |      | Classification: |              | Exterior:          | OTHER             | Interior: | OTHER  |

## Vehicle images