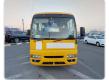

NISSAN CIVILIAN Stock ID 067544 Registration Year: 2003 Manufacture Year: 2003

## **Vehicle Specifications**

| Model:         |      | Chassis No:     | BHW41-020361 | Grade:             |                   | Fuel:     | Diesel |
|----------------|------|-----------------|--------------|--------------------|-------------------|-----------|--------|
| Engine:        | TD42 | Drive Train:    | 2WD          | <b>Dimensions:</b> | 38 M <sup>3</sup> | Shape:    | BUS    |
| Engine No:     | 2023 | Transmission:   | AT           | Mileage:           | 150900            | Capacity: | 4200cc |
| Ext. Color:    |      | Weight (kg):    | 3531         | Seats:             | 29                | Color:    |        |
| Certification: |      | Classification: |              | Exterior:          | OTHER             | Interior: | OTHER  |