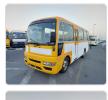

NISSAN CIVILIAN Stock ID 067544 Registration Year: 2003 Manufacture Year: 2003

## **Vehicle Specifications**

| Model:         |      | Chassis No:     | BHW41-020361 | Grade:             |                   | Fuel:     | Diesel |
|----------------|------|-----------------|--------------|--------------------|-------------------|-----------|--------|
| Engine:        | TD42 | Drive Train:    | 2WD          | <b>Dimensions:</b> | 38 M <sup>3</sup> | Shape:    | BUS    |
| Engine No:     | 2023 | Transmission:   | AT           | Mileage:           | 150900            | Capacity: | 4200cc |
| Ext. Color:    |      | Weight (kg):    | 3531         | Seats:             | 29                | Color:    |        |
| Certification: |      | Classification: |              | Exterior:          | OTHER             | Interior: | OTHER  |