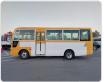

NISSAN CIVILIAN Stock ID 067544 Registration Year: 2003 Manufacture Year: 2003

## **Vehicle Specifications**

| Model:         |      | Chassis No:     | BHW41-020361 | Grade:             |                   | Fuel:     | Diesel |
|----------------|------|-----------------|--------------|--------------------|-------------------|-----------|--------|
| Engine:        | TD42 | Drive Train:    | 2WD          | <b>Dimensions:</b> | 38 M <sup>3</sup> | Shape:    | BUS    |
| Engine No:     | 2023 | Transmission:   | AT           | Mileage:           | 150900            | Capacity: | 4200cc |
| Ext. Color:    |      | Weight (kg):    | 3531         | Seats:             | 29                | Color:    |        |
| Certification: |      | Classification: |              | Exterior:          | OTHER             | Interior: | OTHER  |