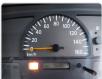

## **Vehicle Specifications**

| Model:         |      | Chassis No:     | BHW41-020361 | Grade:             |                   | Fuel:     | Diesel |
|----------------|------|-----------------|--------------|--------------------|-------------------|-----------|--------|
| Engine:        | TD42 | Drive Train:    | 2WD          | <b>Dimensions:</b> | 38 M <sup>3</sup> | Shape:    | BUS    |
| Engine No:     | 2023 | Transmission:   | AT           | Mileage:           | 150900            | Capacity: | 4200cc |
| Ext. Color:    |      | Weight (kg):    | 3531         | Seats:             | 29                | Color:    |        |
| Certification: |      | Classification: |              | Exterior:          | OTHER             | Interior: | OTHER  |