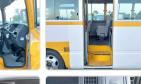

NISSAN CIVILIAN Stock ID 067544 Registration Year: 2003 Manufacture Year: 2003

## **Vehicle Specifications**

| Model:         |      | Chassis No:     | BHW41-020361 | Grade:             |                   | Fuel:     | Diesel |
|----------------|------|-----------------|--------------|--------------------|-------------------|-----------|--------|
| Engine:        | TD42 | Drive Train:    | 2WD          | <b>Dimensions:</b> | 38 M <sup>3</sup> | Shape:    | BUS    |
| Engine No:     | 2023 | Transmission:   | AT           | Mileage:           | 150900            | Capacity: | 4200cc |
| Ext. Color:    |      | Weight (kg):    | 3531         | Seats:             | 29                | Color:    |        |
| Certification: |      | Classification: |              | Exterior:          | OTHER             | Interior: | OTHER  |