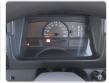

## **Vehicle Specifications**

| Model:         |      | Chassis No:     | BHW41-020361 | Grade:             |                   | Fuel:     | Diesel |
|----------------|------|-----------------|--------------|--------------------|-------------------|-----------|--------|
| Engine:        | TD42 | Drive Train:    | 2WD          | <b>Dimensions:</b> | 38 M <sup>3</sup> | Shape:    | BUS    |
| Engine No:     | 2023 | Transmission:   | AT           | Mileage:           | 150900            | Capacity: | 4200cc |
| Ext. Color:    |      | Weight (kg):    | 3531         | Seats:             | 29                | Color:    |        |
| Certification: |      | Classification: |              | Exterior:          | OTHER             | Interior: | OTHER  |