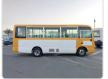

NISSAN CIVILIAN Stock ID 067544 Registration Year: 2003 Manufacture Year: 2003

## **Vehicle Specifications**

| Model:         |      | Chassis No:     | BHW41-020361 | Grade:             |                   | Fuel:     | Diesel |
|----------------|------|-----------------|--------------|--------------------|-------------------|-----------|--------|
| Engine:        | TD42 | Drive Train:    | 2WD          | <b>Dimensions:</b> | 38 M <sup>3</sup> | Shape:    | BUS    |
| Engine No:     | 2023 | Transmission:   | AT           | Mileage:           | 150900            | Capacity: | 4200cc |
| Ext. Color:    |      | Weight (kg):    | 3531         | Seats:             | 29                | Color:    |        |
| Certification: |      | Classification: |              | Exterior:          | OTHER             | Interior: | OTHER  |

## Vehicle images