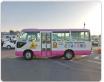

### TOYOTA COASTER

Stock ID 067048

# **Vehicle Specifications**

| Model:         |      | Chassis No:     | XZB40-0053446 | Grade:             |                   | Fuel:     | Diesel |
|----------------|------|-----------------|---------------|--------------------|-------------------|-----------|--------|
| Engine:        | N04C | Drive Train:    | 2WD           | <b>Dimensions:</b> | 36 M <sup>3</sup> | Shape:    | BUS    |
| Engine No:     | 2023 | Transmission:   | MT            | Mileage:           | 223600            | Capacity: | 4000cc |
| Ext. Color:    |      | Weight (kg):    | 3230          | Seats:             | 1                 | Color:    |        |
| Certification: |      | Classification: |               | Exterior:          | OTHER             | Interior: | GRAY   |