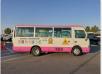

### TOYOTA COASTER

Stock ID 067048

# **Vehicle Specifications**

| Model:         |      | Chassis No:     | XZB40-0053446 | Grade:             |                   | Fuel:     | Diesel |
|----------------|------|-----------------|---------------|--------------------|-------------------|-----------|--------|
| Engine:        | N04C | Drive Train:    | 2WD           | <b>Dimensions:</b> | 36 M <sup>3</sup> | Shape:    | BUS    |
| Engine No:     | 2023 | Transmission:   | MT            | Mileage:           | 223600            | Capacity: | 4000cc |
| Ext. Color:    |      | Weight (kg):    | 3230          | Seats:             | 1                 | Color:    |        |
| Certification: |      | Classification: |               | Exterior:          | OTHER             | Interior: | GRAY   |