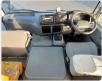

Specifications**

| Model:         |      | Chassis No:     | XZB40-0053446 | Grade:             |                   | Fuel:     | Diesel |
|----------------|------|-----------------|---------------|--------------------|-------------------|-----------|--------|
| Engine:        | N04C | Drive Train:    | 2WD           | <b>Dimensions:</b> | 36 M <sup>3</sup> | Shape:    | BUS    |
| Engine No:     | 2023 | Transmission:   | MT            | Mileage:           | 223600            | Capacity: | 4000cc |
| Ext. Color:    |      | Weight (kg):    | 3230          | Seats:             | 1                 | Color:    |        |
| Certification: |      | Classification: |               | Exterior:          | OTHER             | Interior: | GRAY   |

## Vehicle images









































## **Vehicle Options**

| Pwr Steering   | Yes | Pwr Wind          | Pwr Mirrors     | Center Lock            | Air Cond      | Yes |
|----------------|-----|-------------------|-----------------|------------------------|---------------|-----|
| Reverse Camera |     | Pwr Slide Door    | Easy Closer     | Cruise Control         | ABS           |     |
| Air Bag        |     | Fog Lamps         | HID Head Lamps  | LED Head Lamps         | Spare Key     |     |
| Remote Key     |     | Push Start        | Seat Heater     | Pwr Seat               | Leather Seat  |     |
| Floor Mat      |     | Sun Roof          | Alloy Wheels    | Grill Guard            | Rear Wiper    |     |
| Rear Spoiler   |     | Stereo (FULL)     | Navi/TV         | CD Player              | Car MD        |