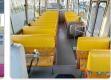

# **Vehicle Specifications**

| Model:         |      | Chassis No:     | XZB40-0053446 | Grade:             |                   | Fuel:     | Diesel |
|----------------|------|-----------------|---------------|--------------------|-------------------|-----------|--------|
| Engine:        | N04C | Drive Train:    | 2WD           | <b>Dimensions:</b> | 36 M <sup>3</sup> | Shape:    | BUS    |
| Engine No:     | 2023 | Transmission:   | MT            | Mileage:           | 223600            | Capacity: | 4000cc |
| Ext. Color:    |      | Weight (kg):    | 3230          | Seats:             | 1                 | Color:    |        |
| Certification: |      | Classification: |               | Exterior:          | OTHER             | Interior: | GRAY   |