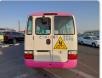

### TOYOTA COASTER

Stock ID 067048

# **Vehicle Specifications**

| Model:         |      | Chassis No:     | XZB40-0053446 | Grade:             |                   | Fuel:     | Diesel |
|----------------|------|-----------------|---------------|--------------------|-------------------|-----------|--------|
| Engine:        | N04C | Drive Train:    | 2WD           | <b>Dimensions:</b> | 36 M <sup>3</sup> | Shape:    | BUS    |
| Engine No:     | 2023 | Transmission:   | MT            | Mileage:           | 223600            | Capacity: | 4000cc |
| Ext. Color:    |      | Weight (kg):    | 3230          | Seats:             | 1                 | Color:    |        |
| Certification: |      | Classification: |               | Exterior:          | OTHER             | Interior: | GRAY   |