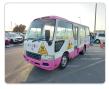

### TOYOTA COASTER

Stock ID 067048

# **Vehicle Specifications**

| Model:         |      | Chassis No:     | XZB40-0053446 | Grade:             |                   | Fuel:     | Diesel |
|----------------|------|-----------------|---------------|--------------------|-------------------|-----------|--------|
| Engine:        | N04C | Drive Train:    | 2WD           | <b>Dimensions:</b> | 36 M <sup>3</sup> | Shape:    | BUS    |
| Engine No:     | 2023 | Transmission:   | MT            | Mileage:           | 223600            | Capacity: | 4000cc |
| Ext. Color:    |      | Weight (kg):    | 3230          | Seats:             | 1                 | Color:    |        |
| Certification: |      | Classification: |               | Exterior:          | OTHER             | Interior: | GRAY   |