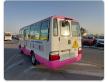

### TOYOTA COASTER

Stock ID 067048

# **Vehicle Specifications**

| Model:         |      | Chassis No:     | XZB40-0053446 | Grade:             |                   | Fuel:     | Diesel |
|----------------|------|-----------------|---------------|--------------------|-------------------|-----------|--------|
| Engine:        | N04C | Drive Train:    | 2WD           | <b>Dimensions:</b> | 36 M <sup>3</sup> | Shape:    | BUS    |
| Engine No:     | 2023 | Transmission:   | MT            | Mileage:           | 223600            | Capacity: | 4000cc |
| Ext. Color:    |      | Weight (kg):    | 3230          | Seats:             | 1                 | Color:    |        |
| Certification: |      | Classification: |               | Exterior:          | OTHER             | Interior: | GRAY   |