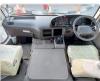

:         |      | Chassis No:     | XZB50-0001319 | Grade:             |                   | Fuel:     | Diesel |
|----------------|------|-----------------|---------------|--------------------|-------------------|-----------|--------|
| Engine:        | N04C | Drive Train:    | 2WD           | <b>Dimensions:</b> | 38 M <sup>3</sup> | Shape:    | BUS    |
| Engine No:     | 2023 | Transmission:   | MT            | Mileage:           | 356400            | Capacity: | 4000cc |
| Ext. Color:    |      | Weight (kg):    | 3253          | Seats:             | 29                | Color:    |        |
| Certification: |      | Classification: |               | Exterior:          | WHITE             | Interior: | GRAY   |

## Vehicle images















Registration Year: 2005



























### **Vehicle Options**

| Pwr Steering   | Yes | Pwr Wind          | Pwr Mirrors     | Center Lock            | Air Cond      | Yes |
|----------------|-----|-------------------|-----------------|------------------------|---------------|-----|
| Reverse Camera |     | Pwr Slide Door    | Easy Closer     | Cruise Control         | ABS           |     |
| Air Bag        |     | Fog Lamps         | HID Head Lamps  | LED Head Lamps         | Spare Key     |     |
| Remote Key     |     | Push Start        | Seat Heater     | Pwr Seat               | Leather Seat  |     |
| Floor Mat      |     | Sun Roof          | Alloy Wheels    | Grill Guard            | Rear Wiper    |     |
| Rear Spoiler   |     | Stereo (FULL)     | Navi/TV         | CD Player              | Car MD        |