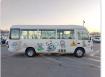

#### **TOYOTA COASTER**

Stock ID 066370

# Manufacture Year: 2005

# **Vehicle Specifications**

| Model:         |      | Chassis No:     | XZB50-0001319 | Grade:             |                   | Fuel:     | Diesel |
|----------------|------|-----------------|---------------|--------------------|-------------------|-----------|--------|
| Engine:        | N04C | Drive Train:    | 2WD           | <b>Dimensions:</b> | 38 M <sup>3</sup> | Shape:    | BUS    |
| Engine No:     | 2023 | Transmission:   | MT            | Mileage:           | 356400            | Capacity: | 4000cc |
| Ext. Color:    |      | Weight (kg):    | 3253          | Seats:             | 29                | Color:    |        |
| Certification: |      | Classification: |               | Exterior:          | WHITE             | Interior: | GRAY   |

## Vehicle images

Registration Year: 2005