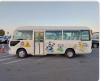

#### **TOYOTA COASTER**

Stock ID 066370

# **Vehicle Specifications**

| Model:         |      | Chassis No:     | XZB50-0001319 | Grade:             |                   | Fuel:     | Diesel |
|----------------|------|-----------------|---------------|--------------------|-------------------|-----------|--------|
| Engine:        | N04C | Drive Train:    | 2WD           | <b>Dimensions:</b> | 38 M <sup>3</sup> | Shape:    | BUS    |
| Engine No:     | 2023 | Transmission:   | MT            | Mileage:           | 356400            | Capacity: | 4000cc |
| Ext. Color:    |      | Weight (kg):    | 3253          | Seats:             | 29                | Color:    |        |
| Certification: |      | Classification: |               | Exterior:          | WHITE             | Interior: | GRAY   |

## Vehicle images

Registration Year: 2005