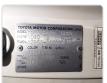

# **Vehicle Specifications**

| Model:         |      | Chassis No:     | XZB50-0001319 | Grade:             |                   | Fuel:     | Diesel |
|----------------|------|-----------------|---------------|--------------------|-------------------|-----------|--------|
| Engine:        | N04C | Drive Train:    | 2WD           | <b>Dimensions:</b> | 38 M <sup>3</sup> | Shape:    | BUS    |
| Engine No:     | 2023 | Transmission:   | MT            | Mileage:           | 356400            | Capacity: | 4000cc |
| Ext. Color:    |      | Weight (kg):    | 3253          | Seats:             | 29                | Color:    |        |
| Certification: |      | Classification: |               | Exterior:          | WHITE             | Interior: | GRAY   |