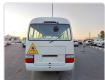

#### **TOYOTA COASTER**

Stock ID 066370

# **Vehicle Specifications**

| Model:         |      | Chassis No:     | XZB50-0001319 | Grade:             |                   | Fuel:     | Diesel |
|----------------|------|-----------------|---------------|--------------------|-------------------|-----------|--------|
| Engine:        | N04C | Drive Train:    | 2WD           | <b>Dimensions:</b> | 38 M <sup>3</sup> | Shape:    | BUS    |
| Engine No:     | 2023 | Transmission:   | MT            | Mileage:           | 356400            | Capacity: | 4000cc |
| Ext. Color:    |      | Weight (kg):    | 3253          | Seats:             | 29                | Color:    |        |
| Certification: |      | Classification: |               | Exterior:          | WHITE             | Interior: | GRAY   |

## Vehicle images

Registration Year: 2005