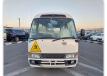

#### **TOYOTA COASTER**

Stock ID 066370

# Manufacture Year: 2005

# **Vehicle Specifications**

| Model:         |      | Chassis No:     | XZB50-0001319 | Grade:             |                   | Fuel:     | Diesel |
|----------------|------|-----------------|---------------|--------------------|-------------------|-----------|--------|
| Engine:        | N04C | Drive Train:    | 2WD           | <b>Dimensions:</b> | 38 M <sup>3</sup> | Shape:    | BUS    |
| Engine No:     | 2023 | Transmission:   | MT            | Mileage:           | 356400            | Capacity: | 4000cc |
| Ext. Color:    |      | Weight (kg):    | 3253          | Seats:             | 29                | Color:    |        |
| Certification: |      | Classification: |               | Exterior:          | WHITE             | Interior: | GRAY   |

## Vehicle images

Registration Year: 2005