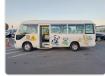

*

| Model:         |      | Chassis No:     | XZB50-0001319 | Grade:             |                   | Fuel:     | Diesel |
|----------------|------|-----------------|---------------|--------------------|-------------------|-----------|--------|
| Engine:        | N04C | Drive Train:    | 2WD           | <b>Dimensions:</b> | 38 M <sup>3</sup> | Shape:    | BUS    |
| Engine No:     | 2023 | Transmission:   | MT            | Mileage:           | 356400            | Capacity: | 4000cc |
| Ext. Color:    |      | Weight (kg):    | 3253          | Seats:             | 29                | Color:    |        |
| Certification: |      | Classification: |               | Exterior:          | WHITE             | Interior: | GRAY   |

## Vehicle images















Registration Year: 2005



























### **Vehicle Options**

| Pwr Steering   | Yes | Pwr Wind          | Pwr Mirrors     | Center Lock            | Air Cond      | Yes |
|----------------|-----|-------------------|-----------------|------------------------|---------------|-----|
| Reverse Camera |     | Pwr Slide Door    | Easy Closer     | Cruise Control         | ABS           |     |
| Air Bag        |     | Fog Lamps         | HID Head Lamps  | LED Head Lamps         | Spare Key     |     |
| Remote Key     |     | Push Start        | Seat Heater     | Pwr Seat               | Leather Seat  |     |
| Floor Mat      |     | Sun Roof          | Alloy Wheels    | Grill Guard            | Rear Wiper    |     |
| Rear Spoiler   |     | Stereo (FULL)     | Navi/TV         | CD Player              | Car MD