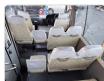

odel:         |      | Chassis No:     | XZB50-0001319 | Grade:             |                   | Fuel:     | Diesel |
|----------------|------|-----------------|---------------|--------------------|-------------------|-----------|--------|
| Engine:        | N04C | Drive Train:    | 2WD           | <b>Dimensions:</b> | 38 M <sup>3</sup> | Shape:    | BUS    |
| Engine No:     | 2023 | Transmission:   | MT            | Mileage:           | 356400            | Capacity: | 4000cc |
| Ext. Color:    |      | Weight (kg):    | 3253          | Seats:             | 29                | Color:    |        |
| Certification: |      | Classification: |               | Exterior:          | WHITE             | Interior: | GRAY   |

## Vehicle images















Registration Year: 2005



























### **Vehicle Options**

| Pwr Steering   | Yes | Pwr Wind          | Pwr Mirrors     | Center Lock            | Air Cond      | Yes |
|----------------|-----|-------------------|-----------------|------------------------|---------------|-----|
| Reverse Camera |     | Pwr Slide Door    | Easy Closer     | Cruise Control         | ABS           |     |
| Air Bag        |     | Fog Lamps         | HID Head Lamps  | LED Head Lamps         | Spare Key     |     |
| Remote Key     |     | Push Start        | Seat Heater     | Pwr Seat               | Leather Seat  |     |
| Floor Mat      |     | Sun Roof          | Alloy Wheels    | Grill Guard            | Rear Wiper    |     |
| Rear Spoiler   |     | Stereo (FULL)     | Navi/TV         | CD Player              | Car MD