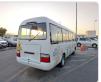

#### **TOYOTA COASTER**

Stock ID 066370

# **Vehicle Specifications**

| Model:         |      | Chassis No:     | XZB50-0001319 | Grade:             |                   | Fuel:     | Diesel |
|----------------|------|-----------------|---------------|--------------------|-------------------|-----------|--------|
| Engine:        | N04C | Drive Train:    | 2WD           | <b>Dimensions:</b> | 38 M <sup>3</sup> | Shape:    | BUS    |
| Engine No:     | 2023 | Transmission:   | MT            | Mileage:           | 356400            | Capacity: | 4000cc |
| Ext. Color:    |      | Weight (kg):    | 3253          | Seats:             | 29                | Color:    |        |
| Certification: |      | Classification: |               | Exterior:          | WHITE             | Interior: | GRAY   |

## Vehicle images

Registration Year: 2005