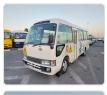

#### **TOYOTA COASTER**

Stock ID 066370

# Manufacture Year: 2005

# **Vehicle Specifications**

| Model:         |      | Chassis No:     | XZB50-0001319 | Grade:             |                   | Fuel:     | Diesel |
|----------------|------|-----------------|---------------|--------------------|-------------------|-----------|--------|
| Engine:        | N04C | Drive Train:    | 2WD           | <b>Dimensions:</b> | 38 M <sup>3</sup> | Shape:    | BUS    |
| Engine No:     | 2023 | Transmission:   | MT            | Mileage:           | 356400            | Capacity: | 4000cc |
| Ext. Color:    |      | Weight (kg):    | 3253          | Seats:             | 29                | Color:    |        |
| Certification: |      | Classification: |               | Exterior:          | WHITE             | Interior: | GRAY   |

## Vehicle images

Registration Year: 2005