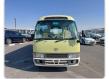

## **TOYOTA COASTER**

Stock ID 064809

Registration Year: 2004 Manufacture Year: 2004

## **Vehicle Specifications**

| Model:         |      | Chassis No:     | XZB50-0050346 | Grade:             |                   | Fuel:     | Diesel |
|----------------|------|-----------------|---------------|--------------------|-------------------|-----------|--------|
| Engine:        | N04C | Drive Train:    | 2WD           | <b>Dimensions:</b> | 38 M <sup>3</sup> | Shape:    | BUS    |
| Engine No:     | 2023 | Transmission:   | AT            | Mileage:           | 163500            | Capacity: | 4000cc |
| Ext. Color:    |      | Weight (kg):    | 3197          | Seats:             | 29                | Color:    |        |
| Certification: |      | Classification: |               | Exterior:          | OTHER             | Interior: | BROWN  |

## Vehicle images