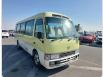

## **TOYOTA COASTER**

Stock ID 064809

Registration Year: 2004 Manufacture Year: 2004

## **Vehicle Specifications**

| Model:         |      | Chassis No:     | XZB50-0050346 | Grade:             |                   | Fuel:     | Diesel |
|----------------|------|-----------------|---------------|--------------------|-------------------|-----------|--------|
| Engine:        | N04C | Drive Train:    | 2WD           | <b>Dimensions:</b> | 38 M <sup>3</sup> | Shape:    | BUS    |
| Engine No:     | 2023 | Transmission:   | AT            | Mileage:           | 163500            | Capacity: | 4000cc |
| Ext. Color:    |      | Weight (kg):    | 3197          | Seats:             | 29                | Color:    |        |
| Certification: |      | Classification: |               | Exterior:          | OTHER             | Interior: | BROWN  |

## Vehicle images