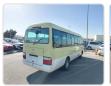

## **TOYOTA COASTER**

Stock ID 064809

Registration Year: 2004 Manufacture Year: 2004

## **Vehicle Specifications**

| Model:         |      | Chassis No:     | XZB50-0050346 | Grade:             |                   | Fuel:     | Diesel |
|----------------|------|-----------------|---------------|--------------------|-------------------|-----------|--------|
| Engine:        | N04C | Drive Train:    | 2WD           | <b>Dimensions:</b> | 38 M <sup>3</sup> | Shape:    | BUS    |
| Engine No:     | 2023 | Transmission:   | AT            | Mileage:           | 163500            | Capacity: | 4000cc |
| Ext. Color:    |      | Weight (kg):    | 3197          | Seats:             | 29                | Color:    |        |
| Certification: |      | Classification: |               | Exterior:          | OTHER             | Interior: | BROWN  |

## Vehicle images