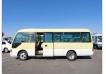

## **TOYOTA COASTER**

Stock ID 064809

Registration Year: 2004 Manufacture Year: 2004

## **Vehicle Specifications**

| Model:         |      | Chassis No:     | XZB50-0050346 | Grade:             |                   | Fuel:     | Diesel |
|----------------|------|-----------------|---------------|--------------------|-------------------|-----------|--------|
| Engine:        | N04C | Drive Train:    | 2WD           | <b>Dimensions:</b> | 38 M <sup>3</sup> | Shape:    | BUS    |
| Engine No:     | 2023 | Transmission:   | AT            | Mileage:           | 163500            | Capacity: | 4000cc |
| Ext. Color:    |      | Weight (kg):    | 3197          | Seats:             | 29                | Color:    |        |
| Certification: |      | Classification: |               | Exterior:          | OTHER             | Interior: | BROWN  |

## Vehicle images