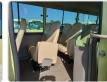

hicle Specifications**

| Model:         |      | Chassis No:     | XZB50-0050346 | Grade:             |                   | Fuel:     | Diesel |
|----------------|------|-----------------|---------------|--------------------|-------------------|-----------|--------|
| Engine:        | N04C | Drive Train:    | 2WD           | <b>Dimensions:</b> | 38 M <sup>3</sup> | Shape:    | BUS    |
| Engine No:     | 2023 | Transmission:   | AT            | Mileage:           | 163500            | Capacity: | 4000cc |
| Ext. Color:    |      | Weight (kg):    | 3197          | Seats:             | 29                | Color:    |        |
| Certification: |      | Classification: |               | Exterior:          | OTHER             | Interior: | BROWN  |

## Vehicle images









































## **Vehicle Options**

| Pwr Steering   | Yes | Pwr Wind          | Pwr Mirrors     | Center Lock            | Air Cond     | Yes |
|----------------|-----|-------------------|-----------------|------------------------|--------------|-----|
| Reverse Camera |     | Pwr Slide Door    | Easy Closer     | Cruise Control         | ABS          |     |
| Air Bag        |     | Fog Lamps         | HID Head Lamps  | LED Head Lamps         | Spare Key    |     |
| Remote Key     |     | Push Start        | Seat Heater     | Pwr Seat               | Leather Seat |     |
| Floor Mat      |     | Sun Roof          | Alloy Wheels    | Grill Guard            | Rear Wiper   |     |
| Rear Spoiler   |     | Stereo (FULL)     | Navi/TV         | CD Player              | Car MD       |