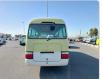

## **TOYOTA COASTER**

Stock ID 064809

Registration Year: 2004 Manufacture Year: 2004

## **Vehicle Specifications**

| Model:         |      | Chassis No:     | XZB50-0050346 | Grade:             |                   | Fuel:     | Diesel |
|----------------|------|-----------------|---------------|--------------------|-------------------|-----------|--------|
| Engine:        | N04C | Drive Train:    | 2WD           | <b>Dimensions:</b> | 38 M <sup>3</sup> | Shape:    | BUS    |
| Engine No:     | 2023 | Transmission:   | AT            | Mileage:           | 163500            | Capacity: | 4000cc |
| Ext. Color:    |      | Weight (kg):    | 3197          | Seats:             | 29                | Color:    |        |
| Certification: |      | Classification: |               | Exterior:          | OTHER             | Interior: | BROWN  |

## Vehicle images