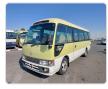

## **TOYOTA COASTER**

Stock ID 064809

Registration Year: 2004 Manufacture Year: 2004

## **Vehicle Specifications**

| Model:         |      | Chassis No:     | XZB50-0050346 | Grade:             |                   | Fuel:     | Diesel |
|----------------|------|-----------------|---------------|--------------------|-------------------|-----------|--------|
| Engine:        | N04C | Drive Train:    | 2WD           | <b>Dimensions:</b> | 38 M <sup>3</sup> | Shape:    | BUS    |
| Engine No:     | 2023 | Transmission:   | AT            | Mileage:           | 163500            | Capacity: | 4000cc |
| Ext. Color:    |      | Weight (kg):    | 3197          | Seats:             | 29                | Color:    |        |
| Certification: |      | Classification: |               | Exterior:          | OTHER             | Interior: | BROWN  |

## Vehicle images