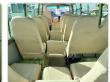

cle Specifications**

| Model:         |      | Chassis No:     | XZB50-0050346 | Grade:             |                   | Fuel:     | Diesel |
|----------------|------|-----------------|---------------|--------------------|-------------------|-----------|--------|
| Engine:        | N04C | Drive Train:    | 2WD           | <b>Dimensions:</b> | 38 M <sup>3</sup> | Shape:    | BUS    |
| Engine No:     | 2023 | Transmission:   | AT            | Mileage:           | 163500            | Capacity: | 4000cc |
| Ext. Color:    |      | Weight (kg):    | 3197          | Seats:             | 29                | Color:    |        |
| Certification: |      | Classification: |               | Exterior:          | OTHER             | Interior: | BROWN  |

## Vehicle images









































## **Vehicle Options**

| Pwr Steering   | Yes | Pwr Wind          | Pwr Mirrors     | Center Lock            | Air Cond     | Yes |
|----------------|-----|-------------------|-----------------|------------------------|--------------|-----|
| Reverse Camera |     | Pwr Slide Door    | Easy Closer     | Cruise Control         | ABS          |     |
| Air Bag        |     | Fog Lamps         | HID Head Lamps  | LED Head Lamps         | Spare Key    |     |
| Remote Key     |     | Push Start        | Seat Heater     | Pwr Seat               | Leather Seat |     |
| Floor Mat      |     | Sun Roof          | Alloy Wheels    | Grill Guard            | Rear Wiper   |     |
| Rear Spoiler   |     | Stereo (FULL)     | Navi/TV         | CD Player              | Car MD       |     |