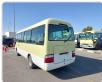

## **TOYOTA COASTER**

Stock ID 064809

Registration Year: 2004 Manufacture Year: 2004

## **Vehicle Specifications**

| Model:         |      | Chassis No:     | XZB50-0050346 | Grade:             |                   | Fuel:     | Diesel |
|----------------|------|-----------------|---------------|--------------------|-------------------|-----------|--------|
| Engine:        | N04C | Drive Train:    | 2WD           | <b>Dimensions:</b> | 38 M <sup>3</sup> | Shape:    | BUS    |
| Engine No:     | 2023 | Transmission:   | AT            | Mileage:           | 163500            | Capacity: | 4000cc |
| Ext. Color:    |      | Weight (kg):    | 3197          | Seats:             | 29                | Color:    |        |
| Certification: |      | Classification: |               | Exterior:          | OTHER             | Interior: | BROWN  |

## Vehicle images