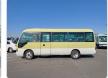

## **TOYOTA COASTER**

Stock ID 064809

Registration Year: 2004 Manufacture Year: 2004

## **Vehicle Specifications**

| Model:         |      | Chassis No:     | XZB50-0050346 | Grade:             |                   | Fuel:     | Diesel |
|----------------|------|-----------------|---------------|--------------------|-------------------|-----------|--------|
| Engine:        | N04C | Drive Train:    | 2WD           | <b>Dimensions:</b> | 38 M <sup>3</sup> | Shape:    | BUS    |
| Engine No:     | 2023 | Transmission:   | AT            | Mileage:           | 163500            | Capacity: | 4000cc |
| Ext. Color:    |      | Weight (kg):    | 3197          | Seats:             | 29                | Color:    |        |
| Certification: |      | Classification: |               | Exterior:          | OTHER             | Interior: | BROWN  |

## Vehicle images