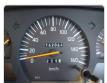

## **Vehicle Specifications**

| Model:         |      | Chassis No:     | XZB50-0001368 | Grade:             |                   | Fuel:     | Diesel |
|----------------|------|-----------------|---------------|--------------------|-------------------|-----------|--------|
| Engine:        | N04C | Drive Train:    | 2WD           | <b>Dimensions:</b> | 38 M <sup>3</sup> | Shape:    | BUS    |
| Engine No:     | 2023 | Transmission:   | MT            | Mileage:           | 162100            | Capacity: | 4000cc |
| Ext. Color:    |      | Weight (kg):    | 3433          | Seats:             | 29                | Color:    |        |
| Certification: |      | Classification: |               | Exterior:          | OTHER             | Interior: | GRAY   |

## Vehicle images