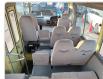

Vehicle Specifications**

| Model:         |      | Chassis No:     | XZB50-0001368 | Grade:             |                   | Fuel:     | Diesel |
|----------------|------|-----------------|---------------|--------------------|-------------------|-----------|--------|
| Engine:        | N04C | Drive Train:    | 2WD           | <b>Dimensions:</b> | 38 M <sup>3</sup> | Shape:    | BUS    |
| Engine No:     | 2023 | Transmission:   | MT            | Mileage:           | 162100            | Capacity: | 4000cc |
| Ext. Color:    |      | Weight (kg):    | 3433          | Seats:             | 29                | Color:    |        |
| Certification: |      | Classification: |               | Exterior:          | OTHER             | Interior: | GRAY   |

## Vehicle images



































## **Vehicle Options**

| Pwr Steering   | Yes | Pwr Wind          | Pwr Mirrors     | Center Lock            | Air Cond      | Yes |
|----------------|-----|-------------------|-----------------|------------------------|---------------|-----|
| Reverse Camera |     | Pwr Slide Door    | Easy Closer     | Cruise Control         | ABS           |     |
| Air Bag        |     | Fog Lamps         | HID Head Lamps  | LED Head Lamps         | Spare Key     |     |
| Remote Key     |     | Push Start        | Seat Heater     | Pwr Seat               | Leather Seat  |     |
| Floor Mat      |     | Sun Roof          | Alloy Wheels    | Grill Guard            | Rear Wiper    |     |
| Rear Spoiler   |     | Stereo (FULL)     | Navi/TV         | CD Player              | Car MD        |