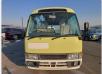

## **TOYOTA COASTER**

Stock ID 059937

Registration Year: 2005 Manufacture Year: 2005

## **Vehicle Specifications**

| Model:         |      | Chassis No:     | XZB50-0001368 | Grade:             |                   | Fuel:     | Diesel |
|----------------|------|-----------------|---------------|--------------------|-------------------|-----------|--------|
| Engine:        | N04C | Drive Train:    | 2WD           | <b>Dimensions:</b> | 38 M <sup>3</sup> | Shape:    | BUS    |
| Engine No:     | 2023 | Transmission:   | MT            | Mileage:           | 162100            | Capacity: | 4000cc |
| Ext. Color:    |      | Weight (kg):    | 3433          | Seats:             | 29                | Color:    |        |
| Certification: |      | Classification: |               | Exterior:          | OTHER             | Interior: | GRAY   |

## Vehicle images