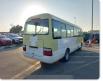

## **TOYOTA COASTER**

Stock ID 059937

Registration Year: 2005 Manufacture Year: 2005

## **Vehicle Specifications**

| Model:         |      | Chassis No:     | XZB50-0001368 | Grade:             |                   | Fuel:     | Diesel |
|----------------|------|-----------------|---------------|--------------------|-------------------|-----------|--------|
| Engine:        | N04C | Drive Train:    | 2WD           | <b>Dimensions:</b> | 38 M <sup>3</sup> | Shape:    | BUS    |
| Engine No:     | 2023 | Transmission:   | MT            | Mileage:           | 162100            | Capacity: | 4000cc |
| Ext. Color:    |      | Weight (kg):    | 3433          | Seats:             | 29                | Color:    |        |
| Certification: |      | Classification: |               | Exterior:          | OTHER             | Interior: | GRAY   |

## Vehicle images