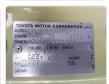

## **Vehicle Specifications**

| Model:         |      | Chassis No:     | XZB50-0001368 | Grade:             |                   | Fuel:     | Diesel |
|----------------|------|-----------------|---------------|--------------------|-------------------|-----------|--------|
| Engine:        | N04C | Drive Train:    | 2WD           | <b>Dimensions:</b> | 38 M <sup>3</sup> | Shape:    | BUS    |
| Engine No:     | 2023 | Transmission:   | MT            | Mileage:           | 162100            | Capacity: | 4000cc |
| Ext. Color:    |      | Weight (kg):    | 3433          | Seats:             | 29                | Color:    |        |
| Certification: |      | Classification: |               | Exterior:          | OTHER             | Interior: | GRAY   |