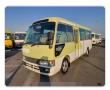

## **TOYOTA COASTER**

Stock ID 059937

Registration Year: 2005 Manufacture Year: 2005

## **Vehicle Specifications**

| Model:         |      | Chassis No:     | XZB50-0001368 | Grade:             |                   | Fuel:     | Diesel |
|----------------|------|-----------------|---------------|--------------------|-------------------|-----------|--------|
| Engine:        | N04C | Drive Train:    | 2WD           | <b>Dimensions:</b> | 38 M <sup>3</sup> | Shape:    | BUS    |
| Engine No:     | 2023 | Transmission:   | MT            | Mileage:           | 162100            | Capacity: | 4000cc |
| Ext. Color:    |      | Weight (kg):    | 3433          | Seats:             | 29                | Color:    |        |
| Certification: |      | Classification: |               | Exterior:          | OTHER             | Interior: | GRAY   |

## Vehicle images