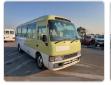

## **TOYOTA COASTER**

Stock ID 059937

Registration Year: 2005 Manufacture Year: 2005

## **Vehicle Specifications**

| Model:         |      | Chassis No:     | XZB50-0001368 | Grade:             |                   | Fuel:     | Diesel |
|----------------|------|-----------------|---------------|--------------------|-------------------|-----------|--------|
| Engine:        | N04C | Drive Train:    | 2WD           | <b>Dimensions:</b> | 38 M <sup>3</sup> | Shape:    | BUS    |
| Engine No:     | 2023 | Transmission:   | MT            | Mileage:           | 162100            | Capacity: | 4000cc |
| Ext. Color:    |      | Weight (kg):    | 3433          | Seats:             | 29                | Color:    |        |
| Certification: |      | Classification: |               | Exterior:          | OTHER             | Interior: | GRAY   |

## Vehicle images