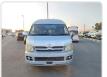

## **TOYOTA HIACE COMMUTER**

Stock ID 056357

Registration Year: 2006 Manufacture Year: 2006

## **Vehicle Specifications**

| Model:         |      | Chassis No:     | TRH223-6007462 | Grade:             |                   | Fuel:     | Petrol |
|----------------|------|-----------------|----------------|--------------------|-------------------|-----------|--------|
| Engine:        | 2TR  | Drive Train:    | 2WD            | <b>Dimensions:</b> | 24 M <sup>3</sup> | Shape:    | VAN    |
| Engine No:     | 2023 | Transmission:   | AT             | Mileage:           | 197000            | Capacity: | 2700cc |
| Ext. Color:    |      | Weight (kg):    | 2301           | Seats:             | 7                 | Color:    |        |
| Certification: |      | Classification: |                | Exterior:          | SILVER            | Interior: | GRAY   |