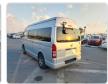

## **TOYOTA HIACE COMMUTER**

Stock ID 056357

Registration Year: 2006 Manufacture Year: 2006

## **Vehicle Specifications**

| Model:         |      | Chassis No:     | TRH223-6007462 | Grade:             |                   | Fuel:     | Petrol |
|----------------|------|-----------------|----------------|--------------------|-------------------|-----------|--------|
| Engine:        | 2TR  | Drive Train:    | 2WD            | <b>Dimensions:</b> | 24 M <sup>3</sup> | Shape:    | VAN    |
| Engine No:     | 2023 | Transmission:   | AT             | Mileage:           | 197000            | Capacity: | 2700cc |
| Ext. Color:    |      | Weight (kg):    | 2301           | Seats:             | 7                 | Color:    |        |
| Certification: |      | Classification: |                | Exterior:          | SILVER            | Interior: | GRAY   |