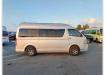

## **TOYOTA HIACE COMMUTER**

Stock ID 056357

Registration Year: 2006 Manufacture Year: 2006

## **Vehicle Specifications**

| Model:         |      | Chassis No:     | TRH223-6007462 | Grade:             |                   | Fuel:     | Petrol |
|----------------|------|-----------------|----------------|--------------------|-------------------|-----------|--------|
| Engine:        | 2TR  | Drive Train:    | 2WD            | <b>Dimensions:</b> | 24 M <sup>3</sup> | Shape:    | VAN    |
| Engine No:     | 2023 | Transmission:   | AT             | Mileage:           | 197000            | Capacity: | 2700cc |
| Ext. Color:    |      | Weight (kg):    | 2301           | Seats:             | 7                 | Color:    |        |
| Certification: |      | Classification: |                | Exterior:          | SILVER            | Interior: | GRAY   |