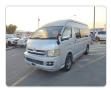

## **TOYOTA HIACE COMMUTER**

Stock ID 056357

Registration Year: 2006 Manufacture Year: 2006

## **Vehicle Specifications**

| Model:         |      | Chassis No:     | TRH223-6007462 | Grade:             |                   | Fuel:     | Petrol |
|----------------|------|-----------------|----------------|--------------------|-------------------|-----------|--------|
| Engine:        | 2TR  | Drive Train:    | 2WD            | <b>Dimensions:</b> | 24 M <sup>3</sup> | Shape:    | VAN    |
| Engine No:     | 2023 | Transmission:   | AT             | Mileage:           | 197000            | Capacity: | 2700cc |
| Ext. Color:    |      | Weight (kg):    | 2301           | Seats:             | 7                 | Color:    |        |
| Certification: |      | Classification: |                | Exterior:          | SILVER            | Interior: | GRAY   |