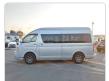

## **TOYOTA HIACE COMMUTER**

Stock ID 056357

Registration Year: 2006 Manufacture Year: 2006

## **Vehicle Specifications**

| Model:         |      | Chassis No:     | TRH223-6007462 | Grade:             |                   | Fuel:     | Petrol |
|----------------|------|-----------------|----------------|--------------------|-------------------|-----------|--------|
| Engine:        | 2TR  | Drive Train:    | 2WD            | <b>Dimensions:</b> | 24 M <sup>3</sup> | Shape:    | VAN    |
| Engine No:     | 2023 | Transmission:   | AT             | Mileage:           | 197000            | Capacity: | 2700cc |
| Ext. Color:    |      | Weight (kg):    | 2301           | Seats:             | 7                 | Color:    |        |
| Certification: |      | Classification: |                | Exterior:          | SILVER            | Interior: | GRAY   |