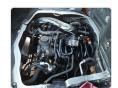

## **Vehicle Specifications**

| Model:         |      | Chassis No:     | TRH223-6007462 | Grade:             |                   | Fuel:     | Petrol |
|----------------|------|-----------------|----------------|--------------------|-------------------|-----------|--------|
| Engine:        | 2TR  | Drive Train:    | 2WD            | <b>Dimensions:</b> | 24 M <sup>3</sup> | Shape:    | VAN    |
| Engine No:     | 2023 | Transmission:   | AT             | Mileage:           | 197000            | Capacity: | 2700cc |
| Ext. Color:    |      | Weight (kg):    | 2301           | Seats:             | 7                 | Color:    |        |
| Certification: |      | Classification: |                | Exterior:          | SILVER            | Interior: | GRAY   |