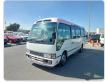

## TOYOTA COASTER

Stock ID 560269

Registration Year: 2006/6 Manufacture Year: 2006/4

## **Vehicle Specifications**

| Model:         |      | Chassis No:     | XZB50-0002050 | Grade:      |                   | Fuel:     | Diesel |
|----------------|------|-----------------|---------------|-------------|-------------------|-----------|--------|
| Engine:        | N04C | Drive Train:    | 2WD           | Dimensions: | 38 M <sup>3</sup> | Shape:    | BUS    |
| Engine No:     | 2023 | Transmission:   | MT            | Mileage:    | 160900            | Capacity: | 4000cc |
| Ext. Color:    |      | Weight (kg):    |               | Seats:      | 25                | Color:    |        |
| Certification: |      | Classification: |               | Exterior:   | WHITE             | Interior: | GRAY   |