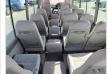

## **Vehicle Specifications**

| Model:         |      | Chassis No:     | XZB50-0002050 | Grade:      |                   | Fuel:     | Diesel |
|----------------|------|-----------------|---------------|-------------|-------------------|-----------|--------|
| Engine:        | N04C | Drive Train:    | 2WD           | Dimensions: | 38 M <sup>3</sup> | Shape:    | BUS    |
| Engine No:     | 2023 | Transmission:   | MT            | Mileage:    | 160900            | Capacity: | 4000cc |
| Ext. Color:    |      | Weight (kg):    |               | Seats:      | 25                | Color:    |        |
| Certification: |      | Classification: |               | Exterior:   | WHITE             | Interior: | GRAY   |

## Vehicle images