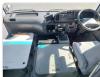

## **Vehicle Specifications**

| Model:         |      | Chassis No:     | XZB50-0002050 | Grade:      |                   | Fuel:     | Diesel |
|----------------|------|-----------------|---------------|-------------|-------------------|-----------|--------|
| Engine:        | N04C | Drive Train:    | 2WD           | Dimensions: | 38 M <sup>3</sup> | Shape:    | BUS    |
| Engine No:     | 2023 | Transmission:   | MT            | Mileage:    | 160900            | Capacity: | 4000cc |
| Ext. Color:    |      | Weight (kg):    |               | Seats:      | 25                | Color:    |        |
| Certification: |      | Classification: |               | Exterior:   | WHITE             | Interior: | GRAY   |

## Vehicle images