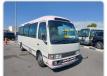

## TOYOTA COASTER

Stock ID 560269

Registration Year: 2006/6 Manufacture Year: 2006/4

## **Vehicle Specifications**

| Model:         |      | Chassis No:     | XZB50-0002050 | Grade:      |                   | Fuel:     | Diesel |
|----------------|------|-----------------|---------------|-------------|-------------------|-----------|--------|
| Engine:        | N04C | Drive Train:    | 2WD           | Dimensions: | 38 M <sup>3</sup> | Shape:    | BUS    |
| Engine No:     | 2023 | Transmission:   | MT            | Mileage:    | 160900            | Capacity: | 4000cc |
| Ext. Color:    |      | Weight (kg):    |               | Seats:      | 25                | Color:    |        |
| Certification: |      | Classification: |               | Exterior:   | WHITE             | Interior: | GRAY   |