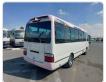

## TOYOTA COASTER

Stock ID 560269

Registration Year: 2006/6 Manufacture Year: 2006/4

## **Vehicle Specifications**

| Model:         |      | Chassis No:     | XZB50-0002050 | Grade:      |                   | Fuel:     | Diesel |
|----------------|------|-----------------|---------------|-------------|-------------------|-----------|--------|
| Engine:        | N04C | Drive Train:    | 2WD           | Dimensions: | 38 M <sup>3</sup> | Shape:    | BUS    |
| Engine No:     | 2023 | Transmission:   | MT            | Mileage:    | 160900            | Capacity: | 4000cc |
| Ext. Color:    |      | Weight (kg):    |               | Seats:      | 25                | Color:    |        |
| Certification: |      | Classification: |               | Exterior:   | WHITE             | Interior: | GRAY   |