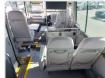

## **Vehicle Specifications**

| Model:         |      | Chassis No:     | XZB50-0002050 | Grade:      |                   | Fuel:     | Diesel |
|----------------|------|-----------------|---------------|-------------|-------------------|-----------|--------|
| Engine:        | N04C | Drive Train:    | 2WD           | Dimensions: | 38 M <sup>3</sup> | Shape:    | BUS    |
| Engine No:     | 2023 | Transmission:   | MT            | Mileage:    | 160900            | Capacity: | 4000cc |
| Ext. Color:    |      | Weight (kg):    |               | Seats:      | 25                | Color:    |        |
| Certification: |      | Classification: |               | Exterior:   | WHITE             | Interior: | GRAY   |

## Vehicle images