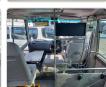

## **Vehicle Specifications**

| Model:         |      | Chassis No:     | XZB50-0002050 | Grade:      |                   | Fuel:     | Diesel |
|----------------|------|-----------------|---------------|-------------|-------------------|-----------|--------|
| Engine:        | N04C | Drive Train:    | 2WD           | Dimensions: | 38 M <sup>3</sup> | Shape:    | BUS    |
| Engine No:     | 2023 | Transmission:   | MT            | Mileage:    | 160900            | Capacity: | 4000cc |
| Ext. Color:    |      | Weight (kg):    |               | Seats:      | 25                | Color:    |        |
| Certification: |      | Classification: |               | Exterior:   | WHITE             | Interior: | GRAY   |

## Vehicle images