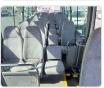

## **Vehicle Specifications**

| Model:         |      | Chassis No:     | XZB50-0002050 | Grade:      |                   | Fuel:     | Diesel |
|----------------|------|-----------------|---------------|-------------|-------------------|-----------|--------|
| Engine:        | N04C | Drive Train:    | 2WD           | Dimensions: | 38 M <sup>3</sup> | Shape:    | BUS    |
| Engine No:     | 2023 | Transmission:   | MT            | Mileage:    | 160900            | Capacity: | 4000cc |
| Ext. Color:    |      | Weight (kg):    |               | Seats:      | 25                | Color:    |        |
| Certification: |      | Classification: |               | Exterior:   | WHITE             | Interior: | GRAY   |

## Vehicle images