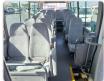

## **Vehicle Specifications**

| Model:         |      | Chassis No:     | XZB50-0002050 | Grade:      |                   | Fuel:     | Diesel |
|----------------|------|-----------------|---------------|-------------|-------------------|-----------|--------|
| Engine:        | N04C | Drive Train:    | 2WD           | Dimensions: | 38 M <sup>3</sup> | Shape:    | BUS    |
| Engine No:     | 2023 | Transmission:   | MT            | Mileage:    | 160900            | Capacity: | 4000cc |
| Ext. Color:    |      | Weight (kg):    |               | Seats:      | 25                | Color:    |        |
| Certification: |      | Classification: |               | Exterior:   | WHITE             | Interior: | GRAY   |

## Vehicle images