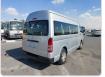

## **TOYOTA HIACE COMMUTER**

Stock ID 554658

Registration Year: 2014 Manufacture Year: 2014

## **Vehicle Specifications**

| Model:         |         | Chassis No:     | KDH221-0013991 | Grade:      |                   | Fuel:     | Diesel |
|----------------|---------|-----------------|----------------|-------------|-------------------|-----------|--------|
| Engine:        | 1KD-FTV | Drive Train:    | 2WD            | Dimensions: | 24 M <sup>3</sup> | Shape:    | VAN    |
| Engine No:     | 2023    | Transmission:   | AT             | Mileage:    | 212500            | Capacity: | 3000cc |
| Ext. Color:    |         | Weight (kg):    |                | Seats:      | 14                | Color:    |        |
| Certification: |         | Classification: |                | Exterior:   | SILVER            | Interior: | BLACK  |