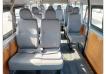

ture Year: 2014

## **Vehicle Specifications**

| Model:         |         | Chassis No:     | KDH221-0013991 | Grade:      |                   | Fuel:     | Diesel |
|----------------|---------|-----------------|----------------|-------------|-------------------|-----------|--------|
| Engine:        | 1KD-FTV | Drive Train:    | 2WD            | Dimensions: | 24 M <sup>3</sup> | Shape:    | VAN    |
| Engine No:     | 2023    | Transmission:   | AT             | Mileage:    | 212500            | Capacity: | 3000cc |
| Ext. Color:    |         | Weight (kg):    |                | Seats:      | 14                | Color:    |        |
| Certification: |         | Classification: |                | Exterior:   | SILVER            | Interior: | BLACK  |

## Vehicle images

































## **Vehicle Options**

| Pwr Steering   | Yes | Pwr Wind          | Yes | Pwr Mirrors     | Center Lock            | Yes | Air Cond      | Yes |
|----------------|-----|-------------------|-----|-----------------|------------------------|-----|---------------|-----|
| Reverse Camera |     | Pwr Slide Door    |     | Easy Closer     | Cruise Control         |     | ABS           |     |
| Air Bag        | Yes | Fog Lamps         |     | HID Head Lamps  | LED Head Lamps         |     | Spare Key     |     |
| Remote Key     |     | Push Start        |     | Seat Heater     | Pwr Seat               |     | Leather Seat  |     |
| Floor Mat      |     | Sun Roof          |     | Alloy Wheels    | Grill Guard            |     | Rear Wiper    |     |
| Rear Spoiler   |     | Stere