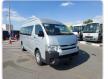

## **TOYOTA HIACE COMMUTER**

Stock ID 554658

Registration Year: 2014 Manufacture Year: 2014

## **Vehicle Specifications**

| Model:         |         | Chassis No:     | KDH221-0013991 | Grade:      |                   | Fuel:     | Diesel |
|----------------|---------|-----------------|----------------|-------------|-------------------|-----------|--------|
| Engine:        | 1KD-FTV | Drive Train:    | 2WD            | Dimensions: | 24 M <sup>3</sup> | Shape:    | VAN    |
| Engine No:     | 2023    | Transmission:   | AT             | Mileage:    | 212500            | Capacity: | 3000cc |
| Ext. Color:    |         | Weight (kg):    |                | Seats:      | 14                | Color:    |        |
| Certification: |         | Classification: |                | Exterior:   | SILVER            | Interior: | BLACK  |