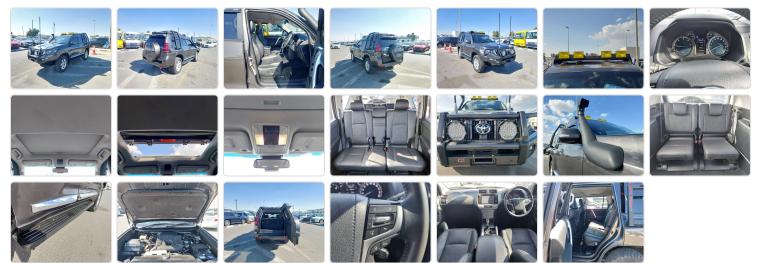

ure Year: 2018**

# **Vehicle Specifications**

| Model:         |         | Chassis No:     | JTEBR3FJ80K105143 | Grade:      | TX-L              | Fuel:     | Diesel |
|----------------|---------|-----------------|-------------------|-------------|-------------------|-----------|--------|
| Engine:        | 1GD-FTV | Drive Train:    | 4WD               | Dimensions: | 22 M <sup>3</sup> | Shape:    | SUV    |
| Engine No:     | 2023    | Transmission:   | AT                | Mileage:    | 102000            | Capacity: | 2800cc |
| Ext. Color:    |         | Weight (kg):    |                   | Seats:      | 7                 | Color:    |        |
| Certification: |         | Classification: |                   | Exterior:   | GRAY              | Interior: | BLACK  |

## Vehicle images



### **Vehicle Options**

| Pwr Steering   | Yes | Pwr Wind          | Yes | Pwr Mirrors     | Yes | Center Lock            | Yes | Air Cond      | Yes |
|----------------|-----|-------------------|-----|-----------------|-----|------------------------|-----|---------------|-----|
| Reverse Camera | Yes | Pwr Slide Door    |     | Easy Closer     |     | Cruise Control         |     | ABS           |     |
| Air Bag        | Yes | Fog Lamps         | Yes | HID Head Lamps  |     | LED Head Lamps         |     | Spare Key     |     |
| Remote Key     |     | Push Start        | Yes | Seat Heater     |     | Pwr Seat               | Yes | Leather Seat  | Yes |
| Floor Mat      |     | Sun Roof          | Yes | Alloy Wheels    | Yes | Grill Guard            | Yes | Rear Wiper    |     |
| Rea