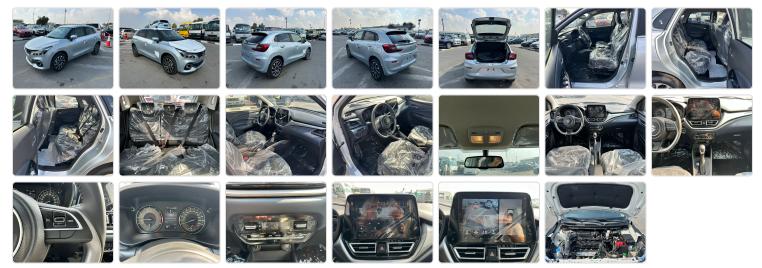

ture Year: 2023

## **Vehicle Specifications**

| Model:         |      | Chassis No:     | MBHHWBA3S00265196 | Grade:      |                   | Fuel:     | Petrol    |
|----------------|------|-----------------|-------------------|-------------|-------------------|-----------|-----------|
| Engine:        |      | Drive Train:    | 2WD               | Dimensions: | 11 M <sup>3</sup> | Shape:    | HATCHBACK |
| Engine No:     | 2023 | Transmission:   | AT                | Mileage:    | 15                | Capacity: | 1500cc    |
| Ext. Color:    |      | Weight (kg):    |                   | Seats:      | 5                 | Color:    |           |
| Certification: |      | Classification: |                   | Exterior:   | SILVER            | Interior: | BLACK     |

## Vehicle images



## **Vehicle Options**

| Pwr Steering   | Yes | Pwr Wind          | Yes | Pwr Mirrors     | Yes | Center Lock            | Yes | Air Cond      | Yes |
|----------------|-----|-------------------|-----|-----------------|-----|------------------------|-----|---------------|-----|
| Reverse Camera | Yes | Pwr Slide Door    |     | Easy Closer     |     | Cruise Control         |     | ABS           |     |
| Air Bag        | Yes | Fog Lamps         | Yes | HID Head Lamps  |     | LED Head Lamps         |     | Spare Key     |     |
| Remote Key     |     | Push Start        | Yes | Seat Heater     |     | Pwr Seat               |     | Leather Seat  |     |
| Floor Mat      |     | Sun Roof          |     | Alloy Wheels    | Yes | Grill Guard            |     | Rear Wiper    |     |
| Rear