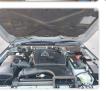

| Model:         |      | Chassis No:     | JMFLYV98WMJ001959 | Grade:             |                   | Fuel:     | Diesel |
|----------------|------|-----------------|-------------------|--------------------|-------------------|-----------|--------|
| Engine:        | 4M41 | Drive Train:    | 4WD               | <b>Dimensions:</b> | 19 M <sup>3</sup> | Shape:    | SUV    |
| Engine No:     | 2023 | Transmission:   | AT                | Mileage:           | 29000             | Capacity: | 3200cc |
| Ext. Color:    |      | Weight (kg):    |                   | Seats:             | 5                 | Color:    |        |
| Certification: |      | Classification: |                   | Exterior:          | SILVER            | Interior: | BLACK  |

## Vehicle images



























## **Vehicle Options**

| Pwr Steering   | Yes | Pwr Wind          | Yes | Pwr Mirrors     | Yes | Center Lock            | Yes | Air Cond      | Yes |
|----------------|-----|-------------------|-----|-----------------|-----|------------------------|-----|---------------|-----|
| Reverse Camera | Yes | Pwr Slide Door    |     | Easy Closer     |     | Cruise Control         |     | ABS           |     |
| Air Bag        | Yes | Fog Lamps         | Yes | HID Head Lamps  |     | LED Head Lamps         |     | Spare Key     |     |
| Remote Key     |     | Push Start        |     | Seat Heater     |     | Pwr Seat               |     | Leather Seat  |     |
| Floor Mat      |     | Sun Roof          |     | Alloy Wheels    | Yes | Grill Guard            | Yes | Rear Wiper    |     |
| Rear