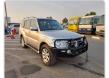

## MITSUBISHI PAJERO

Stock ID 377290

Registration Year: 2021 Manufacture Year: 2021

## **Vehicle Specifications**

| Model:         |      | Chassis No:     | JMFLYV98WMJ001959 | Grade:             |                   | Fuel:     | Diesel |
|----------------|------|-----------------|-------------------|--------------------|-------------------|-----------|--------|
| Engine:        | 4M41 | Drive Train:    | 4WD               | <b>Dimensions:</b> | 19 M <sup>3</sup> | Shape:    | SUV    |
| Engine No:     | 2023 | Transmission:   | AT                | Mileage:           | 29000             | Capacity: | 3200cc |
| Ext. Color:    |      | Weight (kg):    |                   | Seats:             | 5                 | Color:    |        |
| Certification: |      | Classification: |                   | Exterior:          | SILVER            | Interior: | BLACK  |

## Vehicle images