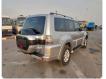

## MITSUBISHI PAJERO

Stock ID 377290

Registration Year: 2021 Manufacture Year: 2021

## **Vehicle Specifications**

| Model:         |      | Chassis No:     | JMFLYV98WMJ001959 | Grade:             |                   | Fuel:     | Diesel |
|----------------|------|-----------------|-------------------|--------------------|-------------------|-----------|--------|
| Engine:        | 4M41 | Drive Train:    | 4WD               | <b>Dimensions:</b> | 19 M <sup>3</sup> | Shape:    | SUV    |
| Engine No:     | 2023 | Transmission:   | AT                | Mileage:           | 29000             | Capacity: | 3200cc |
| Ext. Color:    |      | Weight (kg):    |                   | Seats:             | 5                 | Color:    |        |
| Certification: |      | Classification: |                   | Exterior:          | SILVER            | Interior: | BLACK  |

## Vehicle images