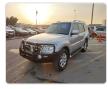

## MITSUBISHI PAJERO

Stock ID 377290

Registration Year: 2021 Manufacture Year: 2021

## **Vehicle Specifications**

| Model:         |      | Chassis No:     | JMFLYV98WMJ001959 | Grade:             |                   | Fuel:     | Diesel |
|----------------|------|-----------------|-------------------|--------------------|-------------------|-----------|--------|
| Engine:        | 4M41 | Drive Train:    | 4WD               | <b>Dimensions:</b> | 19 M <sup>3</sup> | Shape:    | SUV    |
| Engine No:     | 2023 | Transmission:   | AT                | Mileage:           | 29000             | Capacity: | 3200cc |
| Ext. Color:    |      | Weight (kg):    |                   | Seats:             | 5                 | Color:    |        |
| Certification: |      | Classification: |                   | Exterior:          | SILVER            | Interior: | BLACK  |

## Vehicle images