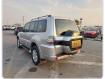

## MITSUBISHI PAJERO

Stock ID 377290

Registration Year: 2021 Manufacture Year: 2021

## **Vehicle Specifications**

| Model:         |      | Chassis No:     | JMFLYV98WMJ001959 | Grade:             |                   | Fuel:     | Diesel |
|----------------|------|-----------------|-------------------|--------------------|-------------------|-----------|--------|
| Engine:        | 4M41 | Drive Train:    | 4WD               | <b>Dimensions:</b> | 19 M <sup>3</sup> | Shape:    | SUV    |
| Engine No:     | 2023 | Transmission:   | AT                | Mileage:           | 29000             | Capacity: | 3200cc |
| Ext. Color:    |      | Weight (kg):    |                   | Seats:             | 5                 | Color:    |        |
| Certification: |      | Classification: |                   | Exterior:          | SILVER            | Interior: | BLACK  |